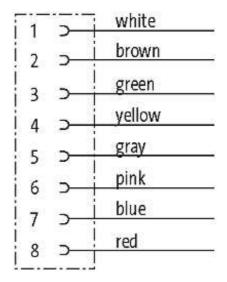

## Female

stay connected

Product may differ from Image

| Form                          |                                                                          |
|-------------------------------|--------------------------------------------------------------------------|
| Form                          | 17197                                                                    |
| Cables                        |                                                                          |
| Cable number                  | 292                                                                      |
| No./diameter of wires         | 8 × 0.25 mm <sup>2</sup>                                                 |
| Wire isolation                | PP (wh, br, gn, ye, gr, pk, bl, rd)                                      |
| C-track properties            | 2 Mio.                                                                   |
| Jacket Color                  | gray                                                                     |
| Shore hardness outer jacket   | 85 ± 5A                                                                  |
| Material (jacket)             | PUR                                                                      |
| Outer Ø                       | approx. 6.0 mm                                                           |
| Bend radius (fixed)           | 10 × outer Ø                                                             |
| Bend radius (moving)          | 15 × outer Ø                                                             |
| Temperature range (fixed)     | -40+80 °C                                                                |
| Temperature range (mobile)    | -20+80 °C                                                                |
| Technical Data                |                                                                          |
| Operating voltage             | max. 30 V AC/DC                                                          |
| Operating current per contact | max. 2 A                                                                 |
| Locking of ports              | Screw thread M12 $\times$ 1 mm (recommended torque 0.6 Nm) self-securing |
| Protection                    | IP66K, IP67 inserted and tightened (EN 60529)                            |
| Commercial data               |                                                                          |
| country of origin             | DE                                                                       |
| customs tariff number         | 85444290                                                                 |
| minimum order quantity        | 1                                                                        |