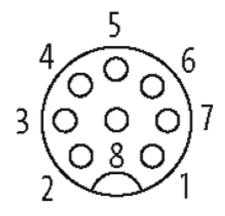

## M12 female receptacle rear mount with cable

PUR 8x0.25 gy drag chain 2m

Flange M12 female 8-pole Rear mounting Mounting nut With open ended wires

Further cable lengths on request. The resistance to aggressive media should be individually tested for your application. Further details on request.

## Female

stay connected

Product may differ from Image

| Form                          |                                                                          |
|-------------------------------|--------------------------------------------------------------------------|
| Form                          | 17197                                                                    |
| Cables                        |                                                                          |
| Cable number                  | 292                                                                      |
| No./diameter of wires         | 8 × 0.25 mm <sup>2</sup>                                                 |
| Wire isolation                | PP (wh, br, gn, ye, gr, pk, bl, rd)                                      |
| C-track properties            | 2 Mio.                                                                   |
| Jacket Color                  | gray                                                                     |
| Shore hardness outer jacket   | 85 ± 5A                                                                  |
| Material (jacket)             | PUR                                                                      |
| Outer Ø                       | approx. 6.0 mm                                                           |
| Bend radius (fixed)           | 10 × outer Ø                                                             |
| Bend radius (moving)          | 15 × outer Ø                                                             |
| Temperature range (fixed)     | -40+80 °C                                                                |
| Temperature range (mobile)    | -20+80 °C                                                                |
| Technical Data                |                                                                          |
| Operating voltage             | max. 30 V AC/DC                                                          |
| Operating current per contact | max. 2 A                                                                 |
| Locking of ports              | Screw thread M12 $\times$ 1 mm (recommended torque 0.6 Nm) self-securing |
| Protection                    | IP66K, IP67 inserted and tightened (EN 60529)                            |
| Commercial data               |                                                                          |
| country of origin             | DE                                                                       |
| customs tariff number         | 85444290                                                                 |
| minimum order quantity        | 1                                                                        |