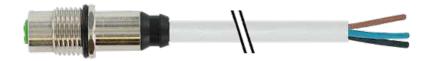

## M12 female receptacle rear mount with cable

PUR 8x0.25 gy drag chain 2m

Flange M12 female 8-pole Rear mounting Mounting nut With open ended wires

Further cable lengths on request. The resistance to aggressive media should be individually tested for your application. Further details on request.

## Female

stay connected

Product may differ from Image

| Form                          |                                                                          |
|-------------------------------|--------------------------------------------------------------------------|
| Form                          | 17197                                                                    |
| Cables                        |                                                                          |
| Cable number                  | 292                                                                      |
| No./diameter of wires         | 8 × 0.25 mm <sup>2</sup>                                                 |
| Wire isolation                | PP (wh, br, gn, ye, gr, pk, bl, rd)                                      |
| C-track properties            | 2 Mio.                                                                   |
| Jacket Color                  | gray                                                                     |
| Shore hardness outer jacket   | 85 ± 5A                                                                  |
| Material (jacket)             | PUR                                                                      |
| Outer Ø                       | approx. 6.0 mm                                                           |
| Bend radius (fixed)           | 10 × outer Ø                                                             |
| Bend radius (moving)          | 15 × outer Ø                                                             |
| Temperature range (fixed)     | -40+80 °C                                                                |
| Temperature range (mobile)    | -20+80 °C                                                                |
| Technical Data                |                                                                          |
| Operating voltage             | max. 30 V AC/DC                                                          |
| Operating current per contact | max. 2 A                                                                 |
| Locking of ports              | Screw thread M12 $\times$ 1 mm (recommended torque 0.6 Nm) self-securing |
| Protection                    | IP66K, IP67 inserted and tightened (EN 60529)                            |
| Commercial data               |                                                                          |
| country of origin             | DE                                                                       |
| customs tariff number         | 85444290                                                                 |
| minimum order quantity        | 1                                                                        |