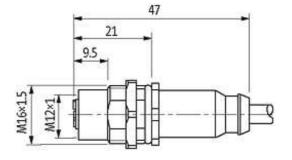

## M12 female receptacle rear mount with cable

PUR 8x0.25 gy drag chain 2m

Flange M12 female 8-pole Rear mounting Mounting nut With open ended wires

Further cable lengths on request. The resistance to aggressive media should be individually tested for your application. Further details on request.

## Female

stay connected

Product may differ from Image

| Form                          |                                                                          |
|-------------------------------|--------------------------------------------------------------------------|
| Form                          | 17197                                                                    |
| Cables                        |                                                                          |
| Cable number                  | 292                                                                      |
| No./diameter of wires         | 8 × 0.25 mm <sup>2</sup>                                                 |
| Wire isolation                | PP (wh, br, gn, ye, gr, pk, bl, rd)                                      |
| C-track properties            | 2 Mio.                                                                   |
| Jacket Color                  | gray                                                                     |
| Shore hardness outer jacket   | 85 ± 5A                                                                  |
| Material (jacket)             | PUR                                                                      |
| Outer Ø                       | approx. 6.0 mm                                                           |
| Bend radius (fixed)           | 10 × outer Ø                                                             |
| Bend radius (moving)          | 15 × outer Ø                                                             |
| Temperature range (fixed)     | -40+80 °C                                                                |
| Temperature range (mobile)    | -20+80 °C                                                                |
| Technical Data                |                                                                          |
| Operating voltage             | max. 30 V AC/DC                                                          |
| Operating current per contact | max. 2 A                                                                 |
| Locking of ports              | Screw thread M12 $\times$ 1 mm (recommended torque 0.6 Nm) self-securing |
| Protection                    | IP66K, IP67 inserted and tightened (EN 60529)                            |
| Commercial data               |                                                                          |
| country of origin             | DE                                                                       |
| customs tariff number         | 85444290                                                                 |
| minimum order quantity        | 1                                                                        |