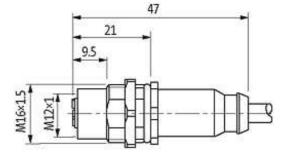

## M12 female receptacle rear mount with cable

PUR 8x0.25 gy drag chain 3m

Flange M12 female 8-pole Rear mounting Mounting nut With open ended wires

Further cable lengths on request. The resistance to aggressive media should be individually tested for your application. Further details on request.

## Female

stay connected

Product may differ from Image

| Form                          |                                                                          |
|-------------------------------|--------------------------------------------------------------------------|
| Form                          | 17197                                                                    |
| Cables                        |                                                                          |
| Cable number                  | 292                                                                      |
| No./diameter of wires         | 8 × 0.25 mm <sup>2</sup>                                                 |
| Wire isolation                | PP (wh, br, gn, ye, gr, pk, bl, rd)                                      |
| C-track properties            | 2 Mio.                                                                   |
| Jacket Color                  | gray                                                                     |
| Shore hardness outer jacket   | 85 ± 5A                                                                  |
| Material (jacket)             | PUR                                                                      |
| Outer Ø                       | approx. 6.0 mm                                                           |
| Bend radius (fixed)           | 10 × outer Ø                                                             |
| Bend radius (moving)          | 15 × outer Ø                                                             |
| Temperature range (fixed)     | -40+80 °C                                                                |
| Temperature range (mobile)    | -20+80 °C                                                                |
| Technical Data                |                                                                          |
| Operating voltage             | max. 30 V AC/DC                                                          |
| Operating current per contact | max. 2 A                                                                 |
| Locking of ports              | Screw thread M12 $\times$ 1 mm (recommended torque 0.6 Nm) self-securing |
| Protection                    | IP66K, IP67 inserted and tightened (EN 60529)                            |
| Commercial data               |                                                                          |
| country of origin             | DE                                                                       |
| customs tariff number         | 85444290                                                                 |
| minimum order quantity        | 1                                                                        |