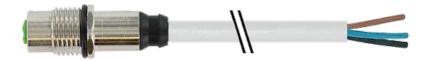

## M12 female receptacle rear mount with cable

PUR 8x0.25 gy drag chain 3m

Flange M12 female 8-pole Rear mounting Mounting nut With open ended wires

Further cable lengths on request. The resistance to aggressive media should be individually tested for your application. Further details on request.

## Female

stay connected

Product may differ from Image

| Form                          |                                                                          |
|-------------------------------|--------------------------------------------------------------------------|
| Form                          | 17197                                                                    |
| Cables                        |                                                                          |
| Cable number                  | 292                                                                      |
| No./diameter of wires         | 8 × 0.25 mm <sup>2</sup>                                                 |
| Wire isolation                | PP (wh, br, gn, ye, gr, pk, bl, rd)                                      |
| C-track properties            | 2 Mio.                                                                   |
| Jacket Color                  | gray                                                                     |
| Shore hardness outer jacket   | 85 ± 5A                                                                  |
| Material (jacket)             | PUR                                                                      |
| Outer Ø                       | approx. 6.0 mm                                                           |
| Bend radius (fixed)           | 10 × outer Ø                                                             |
| Bend radius (moving)          | 15 × outer Ø                                                             |
| Temperature range (fixed)     | -40+80 °C                                                                |
| Temperature range (mobile)    | -20+80 °C                                                                |
| Technical Data                |                                                                          |
| Operating voltage             | max. 30 V AC/DC                                                          |
| Operating current per contact | max. 2 A                                                                 |
| Locking of ports              | Screw thread M12 $\times$ 1 mm (recommended torque 0.6 Nm) self-securing |
| Protection                    | IP66K, IP67 inserted and tightened (EN 60529)                            |
| Commercial data               |                                                                          |
| country of origin             | DE                                                                       |
| customs tariff number         | 85444290                                                                 |
| minimum order quantity        | 1                                                                        |