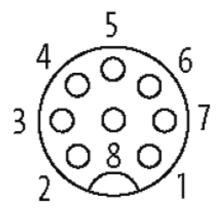

## M12 female receptacle rear mount with cable

PUR 8x0.25 gy drag chain 3m

Flange M12 female 8-pole Rear mounting Mounting nut With open ended wires

Further cable lengths on request. The resistance to aggressive media should be individually tested for your application. Further details on request.

## Female

stay connected

Product may differ from Image

| Form                          |                                                                          |
|-------------------------------|--------------------------------------------------------------------------|
| Form                          | 17197                                                                    |
| Cables                        |                                                                          |
| Cable number                  | 292                                                                      |
| No./diameter of wires         | 8 × 0.25 mm <sup>2</sup>                                                 |
| Wire isolation                | PP (wh, br, gn, ye, gr, pk, bl, rd)                                      |
| C-track properties            | 2 Mio.                                                                   |
| Jacket Color                  | gray                                                                     |
| Shore hardness outer jacket   | 85 ± 5A                                                                  |
| Material (jacket)             | PUR                                                                      |
| Outer Ø                       | approx. 6.0 mm                                                           |
| Bend radius (fixed)           | 10 × outer Ø                                                             |
| Bend radius (moving)          | 15 × outer Ø                                                             |
| Temperature range (fixed)     | -40+80 °C                                                                |
| Temperature range (mobile)    | -20+80 °C                                                                |
| Technical Data                |                                                                          |
| Operating voltage             | max. 30 V AC/DC                                                          |
| Operating current per contact | max. 2 A                                                                 |
| Locking of ports              | Screw thread M12 $\times$ 1 mm (recommended torque 0.6 Nm) self-securing |
| Protection                    | IP66K, IP67 inserted and tightened (EN 60529)                            |
| Commercial data               |                                                                          |
| country of origin             | DE                                                                       |
| customs tariff number         | 85444290                                                                 |
| minimum order quantity        | 1                                                                        |