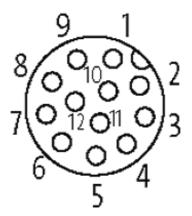

## Link to Product

Illustration

| 1  | 2        | brown     |
|----|----------|-----------|
| 2  |          | blue      |
| 3  | <u> </u> | white     |
| 4  | _        | green     |
| 5  | أحر      | pink      |
| 6  | -        | yellow    |
| 7  | 5-       | black     |
| 8  | 2        | gray      |
| 9  | -        | red       |
| 10 | -        | violet    |
| 11 | -        | gray/pink |
| 12 | -        | red/blue  |