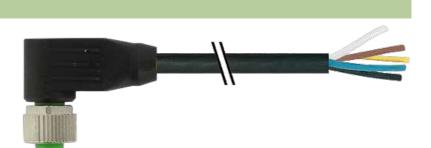

## M12 FEMALE 90°

PVC 12x0,14 black 5m

M12 Female 90° 12-pole Art.-No. 7005 - M12 Lite - (plastic hexagonal screw) on request

Plastic housings with good resistance against chemicals and oils. The resistance to aggressive media should be individually tested for your application. Further details on request. Further cable lengths on request.

## Female

Product may differ from Image

| Approvals                                                                                                                                                                                                                                                                                                                                                                                                                                                                                                                                                                                                                                                                                                                                                                                                                                                                                                                                                                                                                                                                                                                                                                                                                                                                                                                                                                                                                                                                                                                                                                                                                                                                                                                                                                                                                                                                                                                                                                                                                                                                                                                      |                                                          |
|--------------------------------------------------------------------------------------------------------------------------------------------------------------------------------------------------------------------------------------------------------------------------------------------------------------------------------------------------------------------------------------------------------------------------------------------------------------------------------------------------------------------------------------------------------------------------------------------------------------------------------------------------------------------------------------------------------------------------------------------------------------------------------------------------------------------------------------------------------------------------------------------------------------------------------------------------------------------------------------------------------------------------------------------------------------------------------------------------------------------------------------------------------------------------------------------------------------------------------------------------------------------------------------------------------------------------------------------------------------------------------------------------------------------------------------------------------------------------------------------------------------------------------------------------------------------------------------------------------------------------------------------------------------------------------------------------------------------------------------------------------------------------------------------------------------------------------------------------------------------------------------------------------------------------------------------------------------------------------------------------------------------------------------------------------------------------------------------------------------------------------|----------------------------------------------------------|
| c Steres and a second s |                                                          |
| Form                                                                                                                                                                                                                                                                                                                                                                                                                                                                                                                                                                                                                                                                                                                                                                                                                                                                                                                                                                                                                                                                                                                                                                                                                                                                                                                                                                                                                                                                                                                                                                                                                                                                                                                                                                                                                                                                                                                                                                                                                                                                                                                           |                                                          |
| Form                                                                                                                                                                                                                                                                                                                                                                                                                                                                                                                                                                                                                                                                                                                                                                                                                                                                                                                                                                                                                                                                                                                                                                                                                                                                                                                                                                                                                                                                                                                                                                                                                                                                                                                                                                                                                                                                                                                                                                                                                                                                                                                           | 19061                                                    |
| Cables                                                                                                                                                                                                                                                                                                                                                                                                                                                                                                                                                                                                                                                                                                                                                                                                                                                                                                                                                                                                                                                                                                                                                                                                                                                                                                                                                                                                                                                                                                                                                                                                                                                                                                                                                                                                                                                                                                                                                                                                                                                                                                                         |                                                          |
| Cable number                                                                                                                                                                                                                                                                                                                                                                                                                                                                                                                                                                                                                                                                                                                                                                                                                                                                                                                                                                                                                                                                                                                                                                                                                                                                                                                                                                                                                                                                                                                                                                                                                                                                                                                                                                                                                                                                                                                                                                                                                                                                                                                   | 702                                                      |
| No./diameter of wires                                                                                                                                                                                                                                                                                                                                                                                                                                                                                                                                                                                                                                                                                                                                                                                                                                                                                                                                                                                                                                                                                                                                                                                                                                                                                                                                                                                                                                                                                                                                                                                                                                                                                                                                                                                                                                                                                                                                                                                                                                                                                                          | 12 × 0.14 mm <sup>2</sup>                                |
| Wire isolation                                                                                                                                                                                                                                                                                                                                                                                                                                                                                                                                                                                                                                                                                                                                                                                                                                                                                                                                                                                                                                                                                                                                                                                                                                                                                                                                                                                                                                                                                                                                                                                                                                                                                                                                                                                                                                                                                                                                                                                                                                                                                                                 | PVC (br, bl, wh, gn, pk, ye, bk, gr, rd, vi, grpk, rdbl) |
| Jacket Color                                                                                                                                                                                                                                                                                                                                                                                                                                                                                                                                                                                                                                                                                                                                                                                                                                                                                                                                                                                                                                                                                                                                                                                                                                                                                                                                                                                                                                                                                                                                                                                                                                                                                                                                                                                                                                                                                                                                                                                                                                                                                                                   | black                                                    |
| Shore hardness outer jacket                                                                                                                                                                                                                                                                                                                                                                                                                                                                                                                                                                                                                                                                                                                                                                                                                                                                                                                                                                                                                                                                                                                                                                                                                                                                                                                                                                                                                                                                                                                                                                                                                                                                                                                                                                                                                                                                                                                                                                                                                                                                                                    | 75 ± 5A                                                  |
| Material (jacket)                                                                                                                                                                                                                                                                                                                                                                                                                                                                                                                                                                                                                                                                                                                                                                                                                                                                                                                                                                                                                                                                                                                                                                                                                                                                                                                                                                                                                                                                                                                                                                                                                                                                                                                                                                                                                                                                                                                                                                                                                                                                                                              | PVC                                                      |
| Outer Ø                                                                                                                                                                                                                                                                                                                                                                                                                                                                                                                                                                                                                                                                                                                                                                                                                                                                                                                                                                                                                                                                                                                                                                                                                                                                                                                                                                                                                                                                                                                                                                                                                                                                                                                                                                                                                                                                                                                                                                                                                                                                                                                        | approx. 6.0 mm                                           |