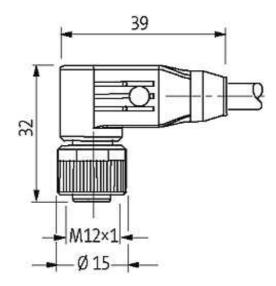

## M12 FEMALE 90°

PVC 12x0,14 black 5m

M12 Female 90° 12-pole Art.-No. 7005 - M12 Lite - (plastic hexagonal screw) on request

Plastic housings with good resistance against chemicals and oils. The resistance to aggressive media should be individually tested for your application. Further details on request. Further cable lengths on request.

## Female

Product may differ from Image

| Approvals                                                                                                                                                                                                                                                                                                                                                                                                                                                                                                                                                                                                                                                                                                                                                                                                                                                                                                                                                                                                                                                                                                                                                                                                                                                                                                                                                                                                                                                                                                                                                                                                                                                                                                                                                                                                                                                                                                                                                                                                                                                                                                                      |                                                          |
|--------------------------------------------------------------------------------------------------------------------------------------------------------------------------------------------------------------------------------------------------------------------------------------------------------------------------------------------------------------------------------------------------------------------------------------------------------------------------------------------------------------------------------------------------------------------------------------------------------------------------------------------------------------------------------------------------------------------------------------------------------------------------------------------------------------------------------------------------------------------------------------------------------------------------------------------------------------------------------------------------------------------------------------------------------------------------------------------------------------------------------------------------------------------------------------------------------------------------------------------------------------------------------------------------------------------------------------------------------------------------------------------------------------------------------------------------------------------------------------------------------------------------------------------------------------------------------------------------------------------------------------------------------------------------------------------------------------------------------------------------------------------------------------------------------------------------------------------------------------------------------------------------------------------------------------------------------------------------------------------------------------------------------------------------------------------------------------------------------------------------------|----------------------------------------------------------|
| c Steres and a second s |                                                          |
| Form                                                                                                                                                                                                                                                                                                                                                                                                                                                                                                                                                                                                                                                                                                                                                                                                                                                                                                                                                                                                                                                                                                                                                                                                                                                                                                                                                                                                                                                                                                                                                                                                                                                                                                                                                                                                                                                                                                                                                                                                                                                                                                                           |                                                          |
| Form                                                                                                                                                                                                                                                                                                                                                                                                                                                                                                                                                                                                                                                                                                                                                                                                                                                                                                                                                                                                                                                                                                                                                                                                                                                                                                                                                                                                                                                                                                                                                                                                                                                                                                                                                                                                                                                                                                                                                                                                                                                                                                                           | 19061                                                    |
| Cables                                                                                                                                                                                                                                                                                                                                                                                                                                                                                                                                                                                                                                                                                                                                                                                                                                                                                                                                                                                                                                                                                                                                                                                                                                                                                                                                                                                                                                                                                                                                                                                                                                                                                                                                                                                                                                                                                                                                                                                                                                                                                                                         |                                                          |
| Cable number                                                                                                                                                                                                                                                                                                                                                                                                                                                                                                                                                                                                                                                                                                                                                                                                                                                                                                                                                                                                                                                                                                                                                                                                                                                                                                                                                                                                                                                                                                                                                                                                                                                                                                                                                                                                                                                                                                                                                                                                                                                                                                                   | 702                                                      |
| No./diameter of wires                                                                                                                                                                                                                                                                                                                                                                                                                                                                                                                                                                                                                                                                                                                                                                                                                                                                                                                                                                                                                                                                                                                                                                                                                                                                                                                                                                                                                                                                                                                                                                                                                                                                                                                                                                                                                                                                                                                                                                                                                                                                                                          | 12 × 0.14 mm <sup>2</sup>                                |
| Wire isolation                                                                                                                                                                                                                                                                                                                                                                                                                                                                                                                                                                                                                                                                                                                                                                                                                                                                                                                                                                                                                                                                                                                                                                                                                                                                                                                                                                                                                                                                                                                                                                                                                                                                                                                                                                                                                                                                                                                                                                                                                                                                                                                 | PVC (br, bl, wh, gn, pk, ye, bk, gr, rd, vi, grpk, rdbl) |
| Jacket Color                                                                                                                                                                                                                                                                                                                                                                                                                                                                                                                                                                                                                                                                                                                                                                                                                                                                                                                                                                                                                                                                                                                                                                                                                                                                                                                                                                                                                                                                                                                                                                                                                                                                                                                                                                                                                                                                                                                                                                                                                                                                                                                   | black                                                    |
| Shore hardness outer jacket                                                                                                                                                                                                                                                                                                                                                                                                                                                                                                                                                                                                                                                                                                                                                                                                                                                                                                                                                                                                                                                                                                                                                                                                                                                                                                                                                                                                                                                                                                                                                                                                                                                                                                                                                                                                                                                                                                                                                                                                                                                                                                    | 75 ± 5A                                                  |
| Material (jacket)                                                                                                                                                                                                                                                                                                                                                                                                                                                                                                                                                                                                                                                                                                                                                                                                                                                                                                                                                                                                                                                                                                                                                                                                                                                                                                                                                                                                                                                                                                                                                                                                                                                                                                                                                                                                                                                                                                                                                                                                                                                                                                              | PVC                                                      |
| Outer Ø                                                                                                                                                                                                                                                                                                                                                                                                                                                                                                                                                                                                                                                                                                                                                                                                                                                                                                                                                                                                                                                                                                                                                                                                                                                                                                                                                                                                                                                                                                                                                                                                                                                                                                                                                                                                                                                                                                                                                                                                                                                                                                                        | approx. 6.0 mm                                           |

stay connected

| Bend radius (fixed)           | 5 × outer Ø                                                              |
|-------------------------------|--------------------------------------------------------------------------|
| Bend radius (moving)          | 10 × outer Ø                                                             |
| Temperature range (fixed)     | -30+70 °C                                                                |
| Temperature range (mobile)    | -5+70 °C                                                                 |
| General data                  |                                                                          |
| Temperature range             | -25+85 °C, depending on cable quality                                    |
| Technical Data                |                                                                          |
| Operating voltage             | max. 30 V AC/DC                                                          |
| Operating current per contact | max. 1.5 A                                                               |
| Locking of ports              | Screw thread M12 $\times$ 1 mm (recommended torque 0.6 Nm) self-securing |
| Protection                    | IP66K, IP67 inserted and tightened (EN 60529)                            |
| Commercial data               |                                                                          |
| country of origin             | DE                                                                       |
| customs tariff number         | 85444290                                                                 |
| minimum order quantity        | 1                                                                        |
|                               |                                                                          |