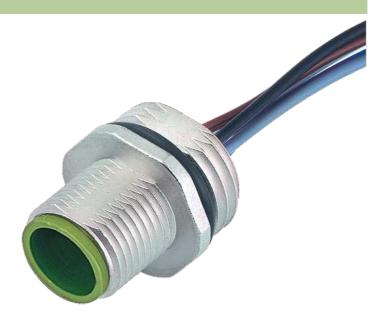

## M12 male receptacle A-cod. front mount incl. nut

wires 12x0.14 0,5m

Flange M12 male 12-pole Front mounting Mounting nut with multi-strand wire

## Product may differ from Image

| Form                          |                                                                          |
|-------------------------------|--------------------------------------------------------------------------|
| Form                          | 19162                                                                    |
| Cables                        |                                                                          |
| Cable number                  | 979                                                                      |
| No./diameter of wires         | 12 × 0.14 mm <sup>2</sup>                                                |
| Wire isolation                | PP (br, bl, wh, gn, pk, ye, bk, gr, rd, vi, grpk, rdbl)                  |
| Shore hardness outer jacket   | 74 ± 5D                                                                  |
| Outer Ø                       | approx. 1.25 mm                                                          |
| Bend radius (fixed)           | 5 × outer Ø                                                              |
| Bend radius (moving)          | 15 × outer Ø                                                             |
| Temperature range (fixed)     | -40+85 °C                                                                |
| Temperature range (mobile)    | -25+85 °C                                                                |
| Technical Data                |                                                                          |
| Operating voltage             | max. 30 V AC/DC                                                          |
| Operating current per contact | max. 1.5 A                                                               |
| Locking of ports              | Screw thread M12 $\times$ 1 mm (recommended torque 0.6 Nm) self-securing |
| Protection                    | IP66K, IP67 inserted and tightened (EN 60529)                            |
| Commercial data               |                                                                          |
| country of origin             | DE                                                                       |
| customs tariff number         | 85444290                                                                 |
| minimum order quantity        | 1                                                                        |