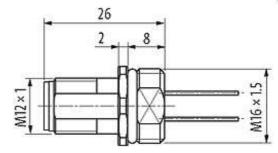

## M12 male receptacle A-cod. front mount incl. nut

wires 12x0.14 0,5m

Flange M12 male 12-pole Front mounting Mounting nut with multi-strand wire

## Product may differ from Image

| Form                          |                                                                          |
|-------------------------------|--------------------------------------------------------------------------|
| Form                          | 19162                                                                    |
| Cables                        |                                                                          |
| Cable number                  | 979                                                                      |
| No./diameter of wires         | 12 × 0.14 mm <sup>2</sup>                                                |
| Wire isolation                | PP (br, bl, wh, gn, pk, ye, bk, gr, rd, vi, grpk, rdbl)                  |
| Shore hardness outer jacket   | 74 ± 5D                                                                  |
| Outer Ø                       | approx. 1.25 mm                                                          |
| Bend radius (fixed)           | 5 × outer Ø                                                              |
| Bend radius (moving)          | 15 × outer Ø                                                             |
| Temperature range (fixed)     | -40+85 °C                                                                |
| Temperature range (mobile)    | -25+85 °C                                                                |
| Technical Data                |                                                                          |
| Operating voltage             | max. 30 V AC/DC                                                          |
| Operating current per contact | max. 1.5 A                                                               |
| Locking of ports              | Screw thread M12 $\times$ 1 mm (recommended torque 0.6 Nm) self-securing |
| Protection                    | IP66K, IP67 inserted and tightened (EN 60529)                            |
| Commercial data               |                                                                          |
| country of origin             | DE                                                                       |
| customs tariff number         | 85444290                                                                 |
| minimum order quantity        | 1                                                                        |