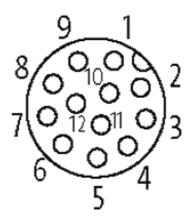

#### Illustration

| 1 >-        | brown     |
|-------------|-----------|
| 2 >-        | blue      |
| 3 >-        | white     |
| 4 >-        | green     |
| 5 >-        | pink      |
| 6 >-        | . yellow  |
| 7 >-        | black     |
| , -<br>8 >- | i gray    |
| 9 >         | red       |
| 10 >-       | violet    |
| 11 >-       | gray/pink |
| 12 >-       | red/blue  |