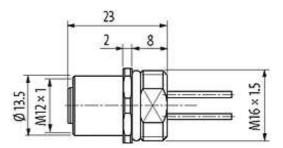

# Female

Product may differ from Image

| Form                          |                                                                          |  |
|-------------------------------|--------------------------------------------------------------------------|--|
| Form                          | 19182                                                                    |  |
| Cables                        |                                                                          |  |
| Cable number                  | 979                                                                      |  |
| No./diameter of wires         | 12 × 0.14 mm <sup>2</sup>                                                |  |
| Wire isolation                | PP (br, bl, wh, gn, pk, ye, bk, gr, rd, vi, grpk, rdbl)                  |  |
| Shore hardness outer jacket   | 74 ± 5D                                                                  |  |
| Outer Ø                       | approx. 1.25 mm                                                          |  |
| Bend radius (fixed)           | 5 × outer Ø                                                              |  |
| Bend radius (moving)          | 15 × outer Ø                                                             |  |
| Temperature range (fixed)     | -40+85 °C                                                                |  |
| Temperature range (mobile)    | -25+85 °C                                                                |  |
| Technical Data                |                                                                          |  |
| Operating voltage             | max. 30 V AC/DC                                                          |  |
| Operating current per contact | max. 1.5 A                                                               |  |
| Locking of ports              | Screw thread M12 $\times$ 1 mm (recommended torque 0.6 Nm) self-securing |  |
| Protection                    | IP66K, IP67 inserted and tightened (EN 60529)                            |  |
| Commercial data               |                                                                          |  |
| country of origin             | DE                                                                       |  |