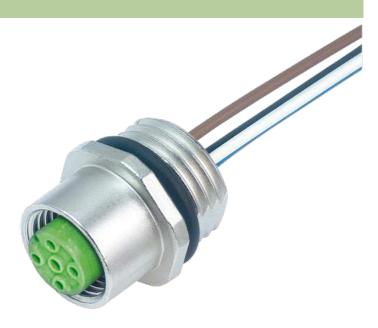

## M12 female receptacle A-cod. front mount incl. nut

wires 12x0.14 1m

Flange M12 female 12-pole Front mounting Mounting nut with multi-strand wire

# Female

Product may differ from Image

| Form                          |                                                                          |  |
|-------------------------------|--------------------------------------------------------------------------|--|
| Form                          | 19182                                                                    |  |
| Cables                        |                                                                          |  |
| Cable number                  | 979                                                                      |  |
| No./diameter of wires         | 12 × 0.14 mm <sup>2</sup>                                                |  |
| Wire isolation                | PP (br, bl, wh, gn, pk, ye, bk, gr, rd, vi, grpk, rdbl)                  |  |
| Shore hardness outer jacket   | 74 ± 5D                                                                  |  |
| Outer Ø                       | approx. 1.25 mm                                                          |  |
| Bend radius (fixed)           | 5 × outer Ø                                                              |  |
| Bend radius (moving)          | 15 × outer Ø                                                             |  |
| Temperature range (fixed)     | -40+85 °C                                                                |  |
| Temperature range (mobile)    | -25+85 °C                                                                |  |
| Technical Data                |                                                                          |  |
| Operating voltage             | max. 30 V AC/DC                                                          |  |
| Operating current per contact | max. 1.5 A                                                               |  |
| Locking of ports              | Screw thread M12 $\times$ 1 mm (recommended torque 0.6 Nm) self-securing |  |
| Protection                    | IP66K, IP67 inserted and tightened (EN 60529)                            |  |
| Commercial data               |                                                                          |  |
| country of origin             | DE                                                                       |  |