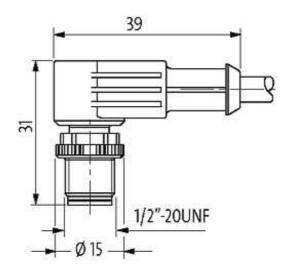

## DUAL KEYWAY M12 MALE 90° 3 POLE

PUR 3X0.75 black 7.5m

Male 90° 1/2"-20UNF M12, C-coded 3-pole

Plastic housings with good resistance against chemicals and oils. The resistance to aggressive media should be individually tested for your application. Further details on request. Further cable lengths on request.