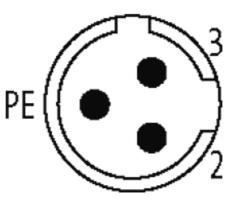

## DUAL KEYWAY M12 MALE 90° 3 POLE

PUR 3X0.75 black 7.5m

Male 90° 1/2"-20UNF M12, C-coded 3-pole

Plastic housings with good resistance against chemicals and oils. The resistance to aggressive media should be individually tested for your application. Further details on request. Further cable lengths on request.