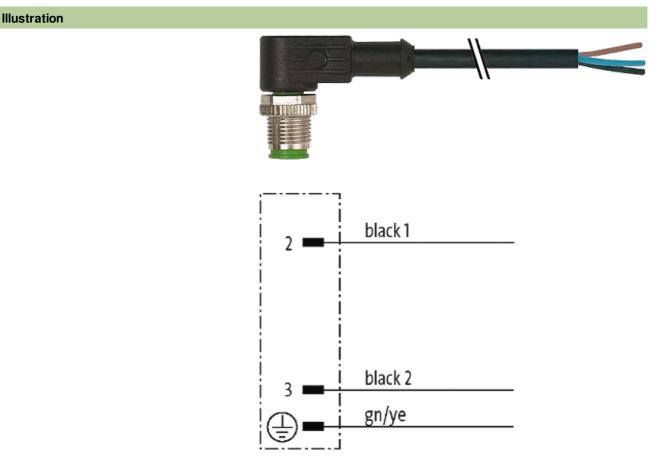

## DUAL KEYWAY M12 MALE 90° 3 POLE

PUR 3X0.75 black 7.5m

Male 90° 1/2"-20UNF M12, C-coded 3-pole

Plastic housings with good resistance against chemicals and oils. The resistance to aggressive media should be individually tested for your application. Further details on request. Further cable lengths on request.