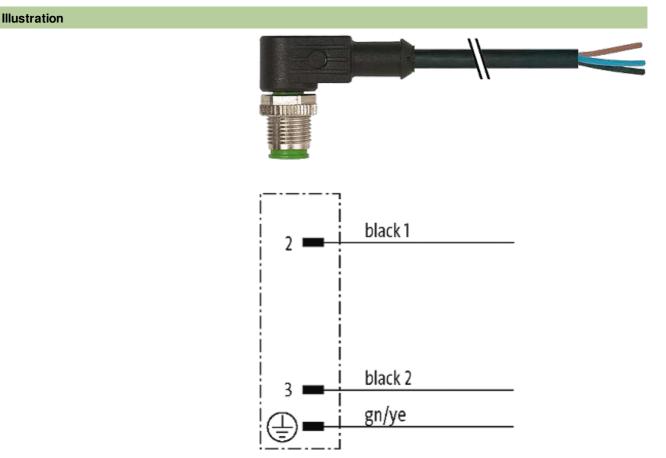

## DUAL KEYWAY M12 MALE 90° 3 POLE

PUR 3X0.75 black 10m

Male 90° 1/2"-20UNF M12, C-coded 3-pole

Plastic housings with good resistance against chemicals and oils. The resistance to aggressive media should be individually tested for your application. Further details on request. Further cable lengths on request.

Murrelektronik GmbH | Falkenstraße 3,71570 Oppenweiler | Fon +49 (71 91) 47-0, Fax +49 (71 91) 47-491000 | shop@murrelektronik.com | shop.murrelektronik.com

stay connected

Product may differ from Image

| Approvals                                                                                                                                                                                                                                                                                                                                                                                                                                                                                                                                                                                                                                                                                                                                                                                                                                                                                                                                                                                                                                                                                                                                                                                                                                                                                                                                                                                                                                                                                                                                                                                                                                                                                                                                                                                                                                                                                                                                                                                                                                                                                                                      |                          |
|--------------------------------------------------------------------------------------------------------------------------------------------------------------------------------------------------------------------------------------------------------------------------------------------------------------------------------------------------------------------------------------------------------------------------------------------------------------------------------------------------------------------------------------------------------------------------------------------------------------------------------------------------------------------------------------------------------------------------------------------------------------------------------------------------------------------------------------------------------------------------------------------------------------------------------------------------------------------------------------------------------------------------------------------------------------------------------------------------------------------------------------------------------------------------------------------------------------------------------------------------------------------------------------------------------------------------------------------------------------------------------------------------------------------------------------------------------------------------------------------------------------------------------------------------------------------------------------------------------------------------------------------------------------------------------------------------------------------------------------------------------------------------------------------------------------------------------------------------------------------------------------------------------------------------------------------------------------------------------------------------------------------------------------------------------------------------------------------------------------------------------|--------------------------|
| c Beneration of the second sec |                          |
| Form                                                                                                                                                                                                                                                                                                                                                                                                                                                                                                                                                                                                                                                                                                                                                                                                                                                                                                                                                                                                                                                                                                                                                                                                                                                                                                                                                                                                                                                                                                                                                                                                                                                                                                                                                                                                                                                                                                                                                                                                                                                                                                                           |                          |
| Form                                                                                                                                                                                                                                                                                                                                                                                                                                                                                                                                                                                                                                                                                                                                                                                                                                                                                                                                                                                                                                                                                                                                                                                                                                                                                                                                                                                                                                                                                                                                                                                                                                                                                                                                                                                                                                                                                                                                                                                                                                                                                                                           | 20031                    |
| Cables                                                                                                                                                                                                                                                                                                                                                                                                                                                                                                                                                                                                                                                                                                                                                                                                                                                                                                                                                                                                                                                                                                                                                                                                                                                                                                                                                                                                                                                                                                                                                                                                                                                                                                                                                                                                                                                                                                                                                                                                                                                                                                                         |                          |
| Cable number                                                                                                                                                                                                                                                                                                                                                                                                                                                                                                                                                                                                                                                                                                                                                                                                                                                                                                                                                                                                                                                                                                                                                                                                                                                                                                                                                                                                                                                                                                                                                                                                                                                                                                                                                                                                                                                                                                                                                                                                                                                                                                                   | 626                      |
| No./diameter of wires                                                                                                                                                                                                                                                                                                                                                                                                                                                                                                                                                                                                                                                                                                                                                                                                                                                                                                                                                                                                                                                                                                                                                                                                                                                                                                                                                                                                                                                                                                                                                                                                                                                                                                                                                                                                                                                                                                                                                                                                                                                                                                          | 3 × 0.75 mm <sup>2</sup> |
| Wire isolation                                                                                                                                                                                                                                                                                                                                                                                                                                                                                                                                                                                                                                                                                                                                                                                                                                                                                                                                                                                                                                                                                                                                                                                                                                                                                                                                                                                                                                                                                                                                                                                                                                                                                                                                                                                                                                                                                                                                                                                                                                                                                                                 | PVC (bk num, gnye)       |
| C-track properties                                                                                                                                                                                                                                                                                                                                                                                                                                                                                                                                                                                                                                                                                                                                                                                                                                                                                                                                                                                                                                                                                                                                                                                                                                                                                                                                                                                                                                                                                                                                                                                                                                                                                                                                                                                                                                                                                                                                                                                                                                                                                                             | 2 Mio.                   |
| Jacket Color                                                                                                                                                                                                                                                                                                                                                                                                                                                                                                                                                                                                                                                                                                                                                                                                                                                                                                                                                                                                                                                                                                                                                                                                                                                                                                                                                                                                                                                                                                                                                                                                                                                                                                                                                                                                                                                                                                                                                                                                                                                                                                                   | black                    |
| Shore hardness outer jacket                                                                                                                                                                                                                                                                                                                                                                                                                                                                                                                                                                                                                                                                                                                                                                                                                                                                                                                                                                                                                                                                                                                                                                                                                                                                                                                                                                                                                                                                                                                                                                                                                                                                                                                                                                                                                                                                                                                                                                                                                                                                                                    | 85 ± 5A                  |
| Material (jacket)                                                                                                                                                                                                                                                                                                                                                                                                                                                                                                                                                                                                                                                                                                                                                                                                                                                                                                                                                                                                                                                                                                                                                                                                                                                                                                                                                                                                                                                                                                                                                                                                                                                                                                                                                                                                                                                                                                                                                                                                                                                                                                              | PUR/PVC (UL/CSA)         |
| Outer Ø                                                                                                                                                                                                                                                                                                                                                                                                                                                                                                                                                                                                                                                                                                                                                                                                                                                                                                                                                                                                                                                                                                                                                                                                                                                                                                                                                                                                                                                                                                                                                                                                                                                                                                                                                                                                                                                                                                                                                                                                                                                                                                                        | approx. 5.9 mm           |