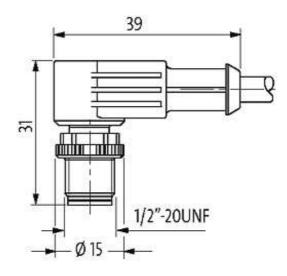

## DUAL KEYWAY M12 MALE 90° 3 POLE

PUR 3X0.75 black 10m

Male 90° 1/2"-20UNF M12, C-coded 3-pole

Plastic housings with good resistance against chemicals and oils. The resistance to aggressive media should be individually tested for your application. Further details on request. Further cable lengths on request.

stay connected

| Bend radius (fixed)           | 10 × outer Ø                                                             |
|-------------------------------|--------------------------------------------------------------------------|
| Bend radius (moving)          | 15 × outer Ø                                                             |
| Temperature range (fixed)     | -30+80 °C                                                                |
| Temperature range (mobile)    | -5+80 °C                                                                 |
| Technical Data                |                                                                          |
| Operating voltage             | max. 250 V AC/DC                                                         |
| Operating current per contact | max. 4 A                                                                 |
| Locking of ports              | Screw thread M12 $\times$ 1 mm (recommended torque 0.6 Nm) self-securing |
| Protection                    | IP66K, IP67 inserted and tightened (EN 60529)                            |
| Locking material              | CuZn, nickel plated                                                      |
| Commercial data               |                                                                          |
| country of origin             | DE                                                                       |
| customs tariff number         | 85444290                                                                 |
| minimum order quantity        | 1                                                                        |
|                               |                                                                          |