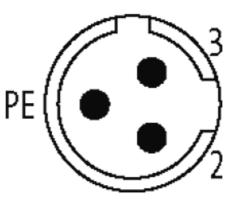

## DUAL KEYWAY M12 MALE 90° 3 POLE

PUR 3X0.75 black 10m

Male 90° 1/2"-20UNF M12, C-coded 3-pole

Plastic housings with good resistance against chemicals and oils. The resistance to aggressive media should be individually tested for your application. Further details on request. Further cable lengths on request.

Murrelektronik GmbH | Falkenstraße 3,71570 Oppenweiler | Fon +49 (71 91) 47-0, Fax +49 (71 91) 47-491000 | shop@murrelektronik.com | shop.murrelektronik.com

stay connected

Product may differ from Image

| Approvals                                                                                                                                                                                                                                                                                                                                                                                                                                                                                                                                                                                                                                                                                                                                                                                                                                                                                                                                                                                                                                                                                                                                                                                                                                                                                                                                                                                                                                                                                                                                                                                                                                                                                                                                                                                                                                                                                                                                                                                                                                                                                                                      |                          |
|--------------------------------------------------------------------------------------------------------------------------------------------------------------------------------------------------------------------------------------------------------------------------------------------------------------------------------------------------------------------------------------------------------------------------------------------------------------------------------------------------------------------------------------------------------------------------------------------------------------------------------------------------------------------------------------------------------------------------------------------------------------------------------------------------------------------------------------------------------------------------------------------------------------------------------------------------------------------------------------------------------------------------------------------------------------------------------------------------------------------------------------------------------------------------------------------------------------------------------------------------------------------------------------------------------------------------------------------------------------------------------------------------------------------------------------------------------------------------------------------------------------------------------------------------------------------------------------------------------------------------------------------------------------------------------------------------------------------------------------------------------------------------------------------------------------------------------------------------------------------------------------------------------------------------------------------------------------------------------------------------------------------------------------------------------------------------------------------------------------------------------|--------------------------|
| c Beneration of the second sec |                          |
| Form                                                                                                                                                                                                                                                                                                                                                                                                                                                                                                                                                                                                                                                                                                                                                                                                                                                                                                                                                                                                                                                                                                                                                                                                                                                                                                                                                                                                                                                                                                                                                                                                                                                                                                                                                                                                                                                                                                                                                                                                                                                                                                                           |                          |
| Form                                                                                                                                                                                                                                                                                                                                                                                                                                                                                                                                                                                                                                                                                                                                                                                                                                                                                                                                                                                                                                                                                                                                                                                                                                                                                                                                                                                                                                                                                                                                                                                                                                                                                                                                                                                                                                                                                                                                                                                                                                                                                                                           | 20031                    |
| Cables                                                                                                                                                                                                                                                                                                                                                                                                                                                                                                                                                                                                                                                                                                                                                                                                                                                                                                                                                                                                                                                                                                                                                                                                                                                                                                                                                                                                                                                                                                                                                                                                                                                                                                                                                                                                                                                                                                                                                                                                                                                                                                                         |                          |
| Cable number                                                                                                                                                                                                                                                                                                                                                                                                                                                                                                                                                                                                                                                                                                                                                                                                                                                                                                                                                                                                                                                                                                                                                                                                                                                                                                                                                                                                                                                                                                                                                                                                                                                                                                                                                                                                                                                                                                                                                                                                                                                                                                                   | 626                      |
| No./diameter of wires                                                                                                                                                                                                                                                                                                                                                                                                                                                                                                                                                                                                                                                                                                                                                                                                                                                                                                                                                                                                                                                                                                                                                                                                                                                                                                                                                                                                                                                                                                                                                                                                                                                                                                                                                                                                                                                                                                                                                                                                                                                                                                          | 3 × 0.75 mm <sup>2</sup> |
| Wire isolation                                                                                                                                                                                                                                                                                                                                                                                                                                                                                                                                                                                                                                                                                                                                                                                                                                                                                                                                                                                                                                                                                                                                                                                                                                                                                                                                                                                                                                                                                                                                                                                                                                                                                                                                                                                                                                                                                                                                                                                                                                                                                                                 | PVC (bk num, gnye)       |
| C-track properties                                                                                                                                                                                                                                                                                                                                                                                                                                                                                                                                                                                                                                                                                                                                                                                                                                                                                                                                                                                                                                                                                                                                                                                                                                                                                                                                                                                                                                                                                                                                                                                                                                                                                                                                                                                                                                                                                                                                                                                                                                                                                                             | 2 Mio.                   |
| Jacket Color                                                                                                                                                                                                                                                                                                                                                                                                                                                                                                                                                                                                                                                                                                                                                                                                                                                                                                                                                                                                                                                                                                                                                                                                                                                                                                                                                                                                                                                                                                                                                                                                                                                                                                                                                                                                                                                                                                                                                                                                                                                                                                                   | black                    |
| Shore hardness outer jacket                                                                                                                                                                                                                                                                                                                                                                                                                                                                                                                                                                                                                                                                                                                                                                                                                                                                                                                                                                                                                                                                                                                                                                                                                                                                                                                                                                                                                                                                                                                                                                                                                                                                                                                                                                                                                                                                                                                                                                                                                                                                                                    | 85 ± 5A                  |
| Material (jacket)                                                                                                                                                                                                                                                                                                                                                                                                                                                                                                                                                                                                                                                                                                                                                                                                                                                                                                                                                                                                                                                                                                                                                                                                                                                                                                                                                                                                                                                                                                                                                                                                                                                                                                                                                                                                                                                                                                                                                                                                                                                                                                              | PUR/PVC (UL/CSA)         |
| Outer Ø                                                                                                                                                                                                                                                                                                                                                                                                                                                                                                                                                                                                                                                                                                                                                                                                                                                                                                                                                                                                                                                                                                                                                                                                                                                                                                                                                                                                                                                                                                                                                                                                                                                                                                                                                                                                                                                                                                                                                                                                                                                                                                                        | approx. 5.9 mm           |