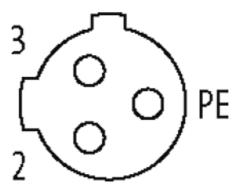

## M12 FEMALE 90° 3P DUAL-KEYWAY

PUR 3X0.75 black UL/CSA, drag ch 5.0m

Female 90° M12, C-coded 1/2"-20UNF 3-pole

Plastic housings with good resistance against chemicals and oils. The resistance to aggressive media should be individually tested for your application. Further details on request. Further cable lengths on request.

## Female

Product may differ from Image

| Approvals                                                                                                                                                                                                                                                                                                                                                                                                                                                                                                                                                                                                                                                                                                                                                                                                                                                                                                                                                                                                                                                                                                                                                                                                                                                                                                                                                                                                                                                                                                                                                                                                                                                                                                                                                                                                                                                                                                                                                                                                                                                                                                                      |                          |
|--------------------------------------------------------------------------------------------------------------------------------------------------------------------------------------------------------------------------------------------------------------------------------------------------------------------------------------------------------------------------------------------------------------------------------------------------------------------------------------------------------------------------------------------------------------------------------------------------------------------------------------------------------------------------------------------------------------------------------------------------------------------------------------------------------------------------------------------------------------------------------------------------------------------------------------------------------------------------------------------------------------------------------------------------------------------------------------------------------------------------------------------------------------------------------------------------------------------------------------------------------------------------------------------------------------------------------------------------------------------------------------------------------------------------------------------------------------------------------------------------------------------------------------------------------------------------------------------------------------------------------------------------------------------------------------------------------------------------------------------------------------------------------------------------------------------------------------------------------------------------------------------------------------------------------------------------------------------------------------------------------------------------------------------------------------------------------------------------------------------------------|--------------------------|
| c Benne state stat |                          |
| Form                                                                                                                                                                                                                                                                                                                                                                                                                                                                                                                                                                                                                                                                                                                                                                                                                                                                                                                                                                                                                                                                                                                                                                                                                                                                                                                                                                                                                                                                                                                                                                                                                                                                                                                                                                                                                                                                                                                                                                                                                                                                                                                           |                          |
| Form                                                                                                                                                                                                                                                                                                                                                                                                                                                                                                                                                                                                                                                                                                                                                                                                                                                                                                                                                                                                                                                                                                                                                                                                                                                                                                                                                                                                                                                                                                                                                                                                                                                                                                                                                                                                                                                                                                                                                                                                                                                                                                                           | 20131                    |
| Cables                                                                                                                                                                                                                                                                                                                                                                                                                                                                                                                                                                                                                                                                                                                                                                                                                                                                                                                                                                                                                                                                                                                                                                                                                                                                                                                                                                                                                                                                                                                                                                                                                                                                                                                                                                                                                                                                                                                                                                                                                                                                                                                         |                          |
| Cable number                                                                                                                                                                                                                                                                                                                                                                                                                                                                                                                                                                                                                                                                                                                                                                                                                                                                                                                                                                                                                                                                                                                                                                                                                                                                                                                                                                                                                                                                                                                                                                                                                                                                                                                                                                                                                                                                                                                                                                                                                                                                                                                   | 636                      |
| No./diameter of wires                                                                                                                                                                                                                                                                                                                                                                                                                                                                                                                                                                                                                                                                                                                                                                                                                                                                                                                                                                                                                                                                                                                                                                                                                                                                                                                                                                                                                                                                                                                                                                                                                                                                                                                                                                                                                                                                                                                                                                                                                                                                                                          | 3 × 0.75 mm <sup>2</sup> |
| Wire isolation                                                                                                                                                                                                                                                                                                                                                                                                                                                                                                                                                                                                                                                                                                                                                                                                                                                                                                                                                                                                                                                                                                                                                                                                                                                                                                                                                                                                                                                                                                                                                                                                                                                                                                                                                                                                                                                                                                                                                                                                                                                                                                                 | PP (bk num, gnye)        |
| C-track properties                                                                                                                                                                                                                                                                                                                                                                                                                                                                                                                                                                                                                                                                                                                                                                                                                                                                                                                                                                                                                                                                                                                                                                                                                                                                                                                                                                                                                                                                                                                                                                                                                                                                                                                                                                                                                                                                                                                                                                                                                                                                                                             | 5 Mio.                   |
| Torsion                                                                                                                                                                                                                                                                                                                                                                                                                                                                                                                                                                                                                                                                                                                                                                                                                                                                                                                                                                                                                                                                                                                                                                                                                                                                                                                                                                                                                                                                                                                                                                                                                                                                                                                                                                                                                                                                                                                                                                                                                                                                                                                        | 2 Mio. ± 180°/m          |
| Jacket Color                                                                                                                                                                                                                                                                                                                                                                                                                                                                                                                                                                                                                                                                                                                                                                                                                                                                                                                                                                                                                                                                                                                                                                                                                                                                                                                                                                                                                                                                                                                                                                                                                                                                                                                                                                                                                                                                                                                                                                                                                                                                                                                   | black                    |
| Shore hardness outer jacket                                                                                                                                                                                                                                                                                                                                                                                                                                                                                                                                                                                                                                                                                                                                                                                                                                                                                                                                                                                                                                                                                                                                                                                                                                                                                                                                                                                                                                                                                                                                                                                                                                                                                                                                                                                                                                                                                                                                                                                                                                                                                                    | 90 ± 5A                  |
| Material (jacket)                                                                                                                                                                                                                                                                                                                                                                                                                                                                                                                                                                                                                                                                                                                                                                                                                                                                                                                                                                                                                                                                                                                                                                                                                                                                                                                                                                                                                                                                                                                                                                                                                                                                                                                                                                                                                                                                                                                                                                                                                                                                                                              | PUR (UL/CSA)             |
| Outer Ø                                                                                                                                                                                                                                                                                                                                                                                                                                                                                                                                                                                                                                                                                                                                                                                                                                                                                                                                                                                                                                                                                                                                                                                                                                                                                                                                                                                                                                                                                                                                                                                                                                                                                                                                                                                                                                                                                                                                                                                                                                                                                                                        | approx. 5.9 mm           |