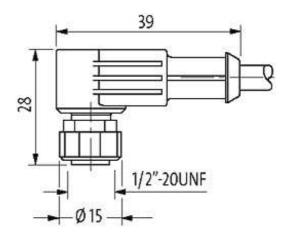

## M12 FEMALE 90° 3P DUAL-KEYWAY

PUR 3X0.75 black UL/CSA, drag ch 5.0m

Female 90° M12, C-coded 1/2"-20UNF 3-pole

Plastic housings with good resistance against chemicals and oils. The resistance to aggressive media should be individually tested for your application. Further details on request. Further cable lengths on request.

## Female

Product may differ from Image

| Approvals                                                                                                                                                                                                                                                                                                                                                                                                                                                                                                                                                                                                                                                                                                                                                                                                                                                                                                                                                                                                                                                                                                                                                                                                                                                                                                                                                                                                                                                                                                                                                                                                                                                                                                                                                                                                                                                                                                                                                                                                                                                                                                                      |                          |
|--------------------------------------------------------------------------------------------------------------------------------------------------------------------------------------------------------------------------------------------------------------------------------------------------------------------------------------------------------------------------------------------------------------------------------------------------------------------------------------------------------------------------------------------------------------------------------------------------------------------------------------------------------------------------------------------------------------------------------------------------------------------------------------------------------------------------------------------------------------------------------------------------------------------------------------------------------------------------------------------------------------------------------------------------------------------------------------------------------------------------------------------------------------------------------------------------------------------------------------------------------------------------------------------------------------------------------------------------------------------------------------------------------------------------------------------------------------------------------------------------------------------------------------------------------------------------------------------------------------------------------------------------------------------------------------------------------------------------------------------------------------------------------------------------------------------------------------------------------------------------------------------------------------------------------------------------------------------------------------------------------------------------------------------------------------------------------------------------------------------------------|--------------------------|
| c Benne state stat |                          |
| Form                                                                                                                                                                                                                                                                                                                                                                                                                                                                                                                                                                                                                                                                                                                                                                                                                                                                                                                                                                                                                                                                                                                                                                                                                                                                                                                                                                                                                                                                                                                                                                                                                                                                                                                                                                                                                                                                                                                                                                                                                                                                                                                           |                          |
| Form                                                                                                                                                                                                                                                                                                                                                                                                                                                                                                                                                                                                                                                                                                                                                                                                                                                                                                                                                                                                                                                                                                                                                                                                                                                                                                                                                                                                                                                                                                                                                                                                                                                                                                                                                                                                                                                                                                                                                                                                                                                                                                                           | 20131                    |
| Cables                                                                                                                                                                                                                                                                                                                                                                                                                                                                                                                                                                                                                                                                                                                                                                                                                                                                                                                                                                                                                                                                                                                                                                                                                                                                                                                                                                                                                                                                                                                                                                                                                                                                                                                                                                                                                                                                                                                                                                                                                                                                                                                         |                          |
| Cable number                                                                                                                                                                                                                                                                                                                                                                                                                                                                                                                                                                                                                                                                                                                                                                                                                                                                                                                                                                                                                                                                                                                                                                                                                                                                                                                                                                                                                                                                                                                                                                                                                                                                                                                                                                                                                                                                                                                                                                                                                                                                                                                   | 636                      |
| No./diameter of wires                                                                                                                                                                                                                                                                                                                                                                                                                                                                                                                                                                                                                                                                                                                                                                                                                                                                                                                                                                                                                                                                                                                                                                                                                                                                                                                                                                                                                                                                                                                                                                                                                                                                                                                                                                                                                                                                                                                                                                                                                                                                                                          | 3 × 0.75 mm <sup>2</sup> |
| Wire isolation                                                                                                                                                                                                                                                                                                                                                                                                                                                                                                                                                                                                                                                                                                                                                                                                                                                                                                                                                                                                                                                                                                                                                                                                                                                                                                                                                                                                                                                                                                                                                                                                                                                                                                                                                                                                                                                                                                                                                                                                                                                                                                                 | PP (bk num, gnye)        |
| C-track properties                                                                                                                                                                                                                                                                                                                                                                                                                                                                                                                                                                                                                                                                                                                                                                                                                                                                                                                                                                                                                                                                                                                                                                                                                                                                                                                                                                                                                                                                                                                                                                                                                                                                                                                                                                                                                                                                                                                                                                                                                                                                                                             | 5 Mio.                   |
| Torsion                                                                                                                                                                                                                                                                                                                                                                                                                                                                                                                                                                                                                                                                                                                                                                                                                                                                                                                                                                                                                                                                                                                                                                                                                                                                                                                                                                                                                                                                                                                                                                                                                                                                                                                                                                                                                                                                                                                                                                                                                                                                                                                        | 2 Mio. ± 180°/m          |
| Jacket Color                                                                                                                                                                                                                                                                                                                                                                                                                                                                                                                                                                                                                                                                                                                                                                                                                                                                                                                                                                                                                                                                                                                                                                                                                                                                                                                                                                                                                                                                                                                                                                                                                                                                                                                                                                                                                                                                                                                                                                                                                                                                                                                   | black                    |
| Shore hardness outer jacket                                                                                                                                                                                                                                                                                                                                                                                                                                                                                                                                                                                                                                                                                                                                                                                                                                                                                                                                                                                                                                                                                                                                                                                                                                                                                                                                                                                                                                                                                                                                                                                                                                                                                                                                                                                                                                                                                                                                                                                                                                                                                                    | 90 ± 5A                  |
| Material (jacket)                                                                                                                                                                                                                                                                                                                                                                                                                                                                                                                                                                                                                                                                                                                                                                                                                                                                                                                                                                                                                                                                                                                                                                                                                                                                                                                                                                                                                                                                                                                                                                                                                                                                                                                                                                                                                                                                                                                                                                                                                                                                                                              | PUR (UL/CSA)             |
| Outer Ø                                                                                                                                                                                                                                                                                                                                                                                                                                                                                                                                                                                                                                                                                                                                                                                                                                                                                                                                                                                                                                                                                                                                                                                                                                                                                                                                                                                                                                                                                                                                                                                                                                                                                                                                                                                                                                                                                                                                                                                                                                                                                                                        | approx. 5.9 mm           |