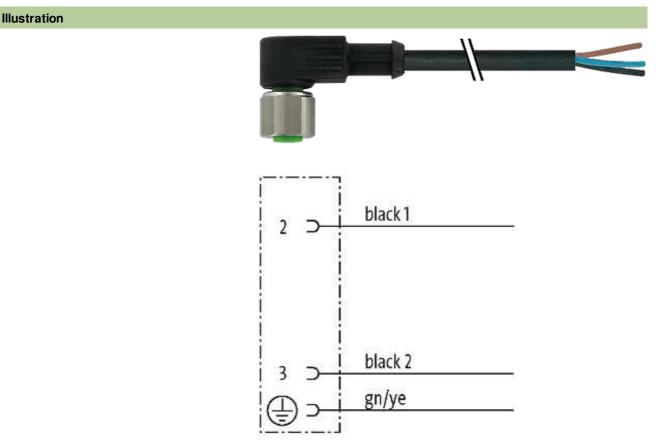

## M12 FEMALE 90° 3P DUAL-KEYWAY

PUR 3X0.75 black UL/CSA, drag ch 5.0m

Female 90° M12, C-coded 1/2"-20UNF 3-pole

Plastic housings with good resistance against chemicals and oils. The resistance to aggressive media should be individually tested for your application. Further details on request. Further cable lengths on request.

## Female

Product may differ from Image

| Approvals                                                                                                                                                                                                                                                                                                                                                                                                                                                                                                                                                                                                                                                                                                                                                                                                                                                                                                                                                                                                                                                                                                                                                                                                                                                                                                                                                                                                                                                                                                                                                                                                                                                                                                                                                                                                                                                                                                                                                                                                                                                                                                                      |                          |
|--------------------------------------------------------------------------------------------------------------------------------------------------------------------------------------------------------------------------------------------------------------------------------------------------------------------------------------------------------------------------------------------------------------------------------------------------------------------------------------------------------------------------------------------------------------------------------------------------------------------------------------------------------------------------------------------------------------------------------------------------------------------------------------------------------------------------------------------------------------------------------------------------------------------------------------------------------------------------------------------------------------------------------------------------------------------------------------------------------------------------------------------------------------------------------------------------------------------------------------------------------------------------------------------------------------------------------------------------------------------------------------------------------------------------------------------------------------------------------------------------------------------------------------------------------------------------------------------------------------------------------------------------------------------------------------------------------------------------------------------------------------------------------------------------------------------------------------------------------------------------------------------------------------------------------------------------------------------------------------------------------------------------------------------------------------------------------------------------------------------------------|--------------------------|
| c Benne state stat |                          |
| Form                                                                                                                                                                                                                                                                                                                                                                                                                                                                                                                                                                                                                                                                                                                                                                                                                                                                                                                                                                                                                                                                                                                                                                                                                                                                                                                                                                                                                                                                                                                                                                                                                                                                                                                                                                                                                                                                                                                                                                                                                                                                                                                           |                          |
| Form                                                                                                                                                                                                                                                                                                                                                                                                                                                                                                                                                                                                                                                                                                                                                                                                                                                                                                                                                                                                                                                                                                                                                                                                                                                                                                                                                                                                                                                                                                                                                                                                                                                                                                                                                                                                                                                                                                                                                                                                                                                                                                                           | 20131                    |
| Cables                                                                                                                                                                                                                                                                                                                                                                                                                                                                                                                                                                                                                                                                                                                                                                                                                                                                                                                                                                                                                                                                                                                                                                                                                                                                                                                                                                                                                                                                                                                                                                                                                                                                                                                                                                                                                                                                                                                                                                                                                                                                                                                         |                          |
| Cable number                                                                                                                                                                                                                                                                                                                                                                                                                                                                                                                                                                                                                                                                                                                                                                                                                                                                                                                                                                                                                                                                                                                                                                                                                                                                                                                                                                                                                                                                                                                                                                                                                                                                                                                                                                                                                                                                                                                                                                                                                                                                                                                   | 636                      |
| No./diameter of wires                                                                                                                                                                                                                                                                                                                                                                                                                                                                                                                                                                                                                                                                                                                                                                                                                                                                                                                                                                                                                                                                                                                                                                                                                                                                                                                                                                                                                                                                                                                                                                                                                                                                                                                                                                                                                                                                                                                                                                                                                                                                                                          | 3 × 0.75 mm <sup>2</sup> |
| Wire isolation                                                                                                                                                                                                                                                                                                                                                                                                                                                                                                                                                                                                                                                                                                                                                                                                                                                                                                                                                                                                                                                                                                                                                                                                                                                                                                                                                                                                                                                                                                                                                                                                                                                                                                                                                                                                                                                                                                                                                                                                                                                                                                                 | PP (bk num, gnye)        |
| C-track properties                                                                                                                                                                                                                                                                                                                                                                                                                                                                                                                                                                                                                                                                                                                                                                                                                                                                                                                                                                                                                                                                                                                                                                                                                                                                                                                                                                                                                                                                                                                                                                                                                                                                                                                                                                                                                                                                                                                                                                                                                                                                                                             | 5 Mio.                   |
| Torsion                                                                                                                                                                                                                                                                                                                                                                                                                                                                                                                                                                                                                                                                                                                                                                                                                                                                                                                                                                                                                                                                                                                                                                                                                                                                                                                                                                                                                                                                                                                                                                                                                                                                                                                                                                                                                                                                                                                                                                                                                                                                                                                        | 2 Mio. ± 180°/m          |
| Jacket Color                                                                                                                                                                                                                                                                                                                                                                                                                                                                                                                                                                                                                                                                                                                                                                                                                                                                                                                                                                                                                                                                                                                                                                                                                                                                                                                                                                                                                                                                                                                                                                                                                                                                                                                                                                                                                                                                                                                                                                                                                                                                                                                   | black                    |
| Shore hardness outer jacket                                                                                                                                                                                                                                                                                                                                                                                                                                                                                                                                                                                                                                                                                                                                                                                                                                                                                                                                                                                                                                                                                                                                                                                                                                                                                                                                                                                                                                                                                                                                                                                                                                                                                                                                                                                                                                                                                                                                                                                                                                                                                                    | 90 ± 5A                  |
| Material (jacket)                                                                                                                                                                                                                                                                                                                                                                                                                                                                                                                                                                                                                                                                                                                                                                                                                                                                                                                                                                                                                                                                                                                                                                                                                                                                                                                                                                                                                                                                                                                                                                                                                                                                                                                                                                                                                                                                                                                                                                                                                                                                                                              | PUR (UL/CSA)             |
| Outer Ø                                                                                                                                                                                                                                                                                                                                                                                                                                                                                                                                                                                                                                                                                                                                                                                                                                                                                                                                                                                                                                                                                                                                                                                                                                                                                                                                                                                                                                                                                                                                                                                                                                                                                                                                                                                                                                                                                                                                                                                                                                                                                                                        | approx. 5.9 mm           |