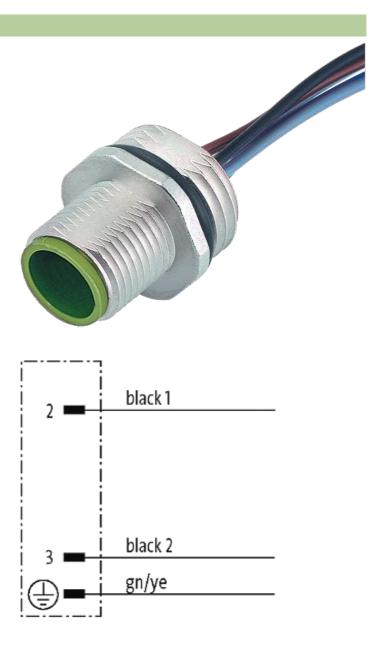

## M12 MALE FLANGE PLUG C CODED FRONT MOUNT

3X0.75 0.2m

Flange M12 male 3-pole Front mounting with multi-strand wire

## Product may differ from Image

| Form                          |                                                                   |
|-------------------------------|-------------------------------------------------------------------|
| Form                          | 20201                                                             |
| Cables                        |                                                                   |
| Cable number                  | 930                                                               |
| No./diameter of wires         | 3 × 0.75 mm <sup>2</sup>                                          |
| Wire isolation                | PP (bk num, gnye)                                                 |
| Shore hardness outer jacket   | 90 ± 5A                                                           |
| Outer Ø                       | approx. 1.85 mm                                                   |
| Bend radius (fixed)           | 5 × outer Ø                                                       |
| Bend radius (moving)          | 10 × outer Ø                                                      |
| Temperature range (fixed)     | -40+80 °C                                                         |
| Temperature range (mobile)    | -25+80 °C                                                         |
| General data                  |                                                                   |
| Temperature range             | -25+85 °C                                                         |
| Technical Data                |                                                                   |
| Operating voltage             | max. 250 V AC/DC                                                  |
| Operating current per contact | max. 4 A                                                          |
| Locking of ports              | Screw thread M12 × 1 mm (recommended torque 0.6 Nm) self-securing |
| Protection                    | IP66K, IP67 inserted and tightened (EN 60529)                     |
| Commercial data               |                                                                   |
| country of origin             | DE                                                                |
| customs tariff number         | 85444290                                                          |
| minimum order quantity        | 1                                                                 |