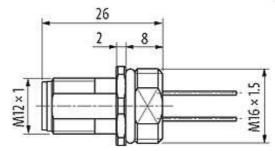

## M12 MALE FLANGE PLUG C CODED FRONT MOUNT

3X0.75 0.2m

Flange M12 male 3-pole Front mounting with multi-strand wire

## Product may differ from Image

| Form                          |                                                                   |
|-------------------------------|-------------------------------------------------------------------|
| Form                          | 20201                                                             |
| Cables                        |                                                                   |
| Cable number                  | 930                                                               |
| No./diameter of wires         | 3 × 0.75 mm <sup>2</sup>                                          |
| Wire isolation                | PP (bk num, gnye)                                                 |
| Shore hardness outer jacket   | 90 ± 5A                                                           |
| Outer Ø                       | approx. 1.85 mm                                                   |
| Bend radius (fixed)           | 5 × outer Ø                                                       |
| Bend radius (moving)          | 10 × outer Ø                                                      |
| Temperature range (fixed)     | -40+80 °C                                                         |
| Temperature range (mobile)    | -25+80 °C                                                         |
| General data                  |                                                                   |
| Temperature range             | -25+85 °C                                                         |
| Technical Data                |                                                                   |
| Operating voltage             | max. 250 V AC/DC                                                  |
| Operating current per contact | max. 4 A                                                          |
| Locking of ports              | Screw thread M12 × 1 mm (recommended torque 0.6 Nm) self-securing |
| Protection                    | IP66K, IP67 inserted and tightened (EN 60529)                     |
| Commercial data               |                                                                   |
| country of origin             | DE                                                                |
| customs tariff number         | 85444290                                                          |
| minimum order quantity        | 1                                                                 |