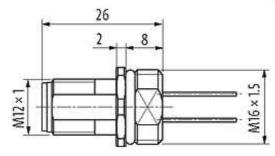

## M12 MALE FLANGE PLUG C CODED FRONT MOUNT

3X0.75 0.5m

Flange M12 male 3-pole Front mounting with multi-strand wire

## Illustration

stay connected

## Product may differ from Image

| Form                          |                                                                   |
|-------------------------------|-------------------------------------------------------------------|
| Form                          | 20201                                                             |
| Cables                        |                                                                   |
| Cable number                  | 930                                                               |
| No./diameter of wires         | 3 × 0.75 mm <sup>2</sup>                                          |
| Wire isolation                | PP (bk num, gnye)                                                 |
| Shore hardness outer jacket   | 90 ± 5A                                                           |
| Outer Ø                       | approx. 1.85 mm                                                   |
| Bend radius (fixed)           | 5 × outer Ø                                                       |
| Bend radius (moving)          | 10 × outer Ø                                                      |
| Temperature range (fixed)     | -40+80 °C                                                         |
| Temperature range (mobile)    | -25+80 °C                                                         |
| General data                  |                                                                   |
| Temperature range             | -25+85 °C                                                         |
| Technical Data                |                                                                   |
| Operating voltage             | max. 250 V AC/DC                                                  |
| Operating current per contact | max. 4 A                                                          |
| Locking of ports              | Screw thread M12 × 1 mm (recommended torque 0.6 Nm) self-securing |
| Protection                    | IP66K, IP67 inserted and tightened (EN 60529)                     |
| Commercial data               |                                                                   |
| country of origin             | DE                                                                |
| customs tariff number         | 85444290                                                          |
| minimum order quantity        | 1                                                                 |