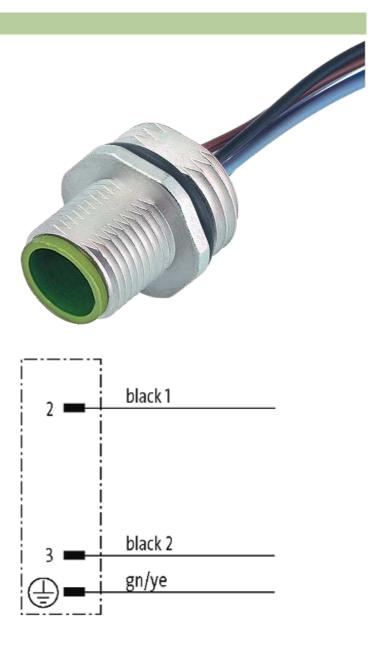

## M12 MALE FLANGE PLUG C CODED FRONT MOUNT

3X0.75 0.5m

Flange M12 male 3-pole Front mounting with multi-strand wire

## Illustration

stay connected

## Product may differ from Image

| Form                          |                                                                   |
|-------------------------------|-------------------------------------------------------------------|
| Form                          | 20201                                                             |
| Cables                        |                                                                   |
| Cable number                  | 930                                                               |
| No./diameter of wires         | 3 × 0.75 mm <sup>2</sup>                                          |
| Wire isolation                | PP (bk num, gnye)                                                 |
| Shore hardness outer jacket   | 90 ± 5A                                                           |
| Outer Ø                       | approx. 1.85 mm                                                   |
| Bend radius (fixed)           | 5 × outer Ø                                                       |
| Bend radius (moving)          | 10 × outer Ø                                                      |
| Temperature range (fixed)     | -40+80 °C                                                         |
| Temperature range (mobile)    | -25+80 °C                                                         |
| General data                  |                                                                   |
| Temperature range             | -25+85 °C                                                         |
| Technical Data                |                                                                   |
| Operating voltage             | max. 250 V AC/DC                                                  |
| Operating current per contact | max. 4 A                                                          |
| Locking of ports              | Screw thread M12 × 1 mm (recommended torque 0.6 Nm) self-securing |
| Protection                    | IP66K, IP67 inserted and tightened (EN 60529)                     |
| Commercial data               |                                                                   |
| country of origin             | DE                                                                |
| customs tariff number         | 85444290                                                          |
| minimum order quantity        | 1                                                                 |