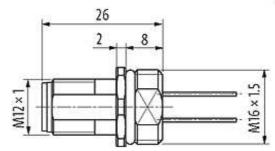

## M12 MALE FLANGE PLUG C CODED FRONT MOUNT

3X0.75 1m

Flange M12 male 3-pole Front mounting with multi-strand wire

## Illustration

stay connected

## Product may differ from Image

| Form                          |                                                                   |
|-------------------------------|-------------------------------------------------------------------|
| Form                          | 20201                                                             |
| Cables                        |                                                                   |
| Cable number                  | 930                                                               |
| No./diameter of wires         | 3 × 0.75 mm²                                                      |
| Wire isolation                | PP (bk num, gnye)                                                 |
| Shore hardness outer jacket   | 90 ± 5A                                                           |
| Outer Ø                       | approx. 1.85 mm                                                   |
| Bend radius (fixed)           | 5 × outer Ø                                                       |
| Bend radius (moving)          | 10 × outer Ø                                                      |
| Temperature range (fixed)     | -40+80 °C                                                         |
| Temperature range (mobile)    | -25+80 °C                                                         |
| General data                  |                                                                   |
| Temperature range             | -25+85 °C                                                         |
| Technical Data                |                                                                   |
| Operating voltage             | max. 250 V AC/DC                                                  |
| Operating current per contact | max. 4 A                                                          |
| Locking of ports              | Screw thread M12 × 1 mm (recommended torque 0.6 Nm) self-securing |
| Protection                    | IP66K, IP67 inserted and tightened (EN 60529)                     |
| Commercial data               |                                                                   |
| country of origin             | DE                                                                |
| customs tariff number         | 85444290                                                          |
| minimum order quantity        | 1                                                                 |