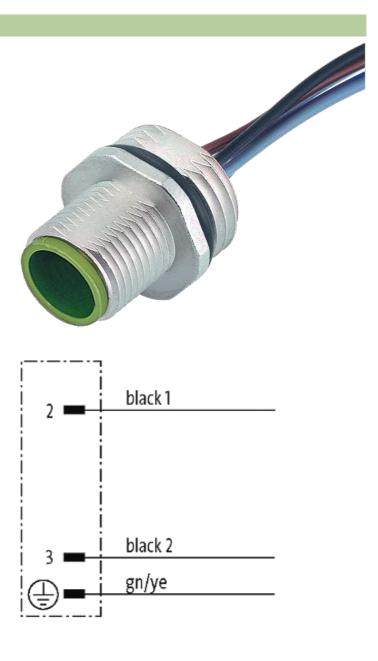

## M12 MALE FLANGE PLUG C CODED FRONT MOUNT

3X0.75 1m

Flange M12 male 3-pole Front mounting with multi-strand wire

## Illustration

stay connected

## Product may differ from Image

| Form                          |                                                                   |
|-------------------------------|-------------------------------------------------------------------|
| Form                          | 20201                                                             |
| Cables                        |                                                                   |
| Cable number                  | 930                                                               |
| No./diameter of wires         | 3 × 0.75 mm²                                                      |
| Wire isolation                | PP (bk num, gnye)                                                 |
| Shore hardness outer jacket   | 90 ± 5A                                                           |
| Outer Ø                       | approx. 1.85 mm                                                   |
| Bend radius (fixed)           | 5 × outer Ø                                                       |
| Bend radius (moving)          | 10 × outer Ø                                                      |
| Temperature range (fixed)     | -40+80 °C                                                         |
| Temperature range (mobile)    | -25+80 °C                                                         |
| General data                  |                                                                   |
| Temperature range             | -25+85 °C                                                         |
| Technical Data                |                                                                   |
| Operating voltage             | max. 250 V AC/DC                                                  |
| Operating current per contact | max. 4 A                                                          |
| Locking of ports              | Screw thread M12 × 1 mm (recommended torque 0.6 Nm) self-securing |
| Protection                    | IP66K, IP67 inserted and tightened (EN 60529)                     |
| Commercial data               |                                                                   |
| country of origin             | DE                                                                |
| customs tariff number         | 85444290                                                          |
| minimum order quantity        | 1                                                                 |