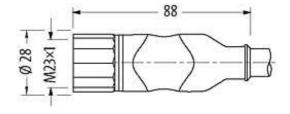

### M23 female 0° with cable

PUR 4x0.34+3x0.75 gy drag chain 5m

M23
Female straight
12-pole
7-pole used
for 4-way distribution box, 4-pole

Further cable lengths on request. Plastic housings with good resistance against chemicals and oils. The resistance to aggressive media should be individually tested for your application. Further details on request.

#### Product may differ from Image

| Form                          |                                                        |
|-------------------------------|--------------------------------------------------------|
| Form                          | 23011                                                  |
| Cables                        |                                                        |
| Cable number                  | 333                                                    |
| No./diameter of wires         | $4 \times 0.34 + 3 \times 0.75 \text{ mm}^2$           |
| Wire isolation                | PVC                                                    |
| C-track properties            | 2 Mio.                                                 |
| Jacket Color                  | gray                                                   |
| Shore hardness outer jacket   | 85 ± 5A                                                |
| Material (jacket)             | PUR/PVC                                                |
| Outer Ø                       | approx. 8.5 mm                                         |
| Bend radius (fixed)           | 10 × outer Ø                                           |
| Bend radius (moving)          | 12 × outer Ø                                           |
| Temperature range (fixed)     | -30+80 °C                                              |
| Temperature range (mobile)    | -5+80 °C                                               |
| General data                  |                                                        |
| Temperature range             | -25+85 °C, depending on cable quality                  |
| Technical Data                |                                                        |
| Operating voltage             | 125 V AC/DC                                            |
| Operating current per contact | max. 7.5 A                                             |
| Protection                    | IP65 and IP67 when plugged and screwed down (EN 60529) |