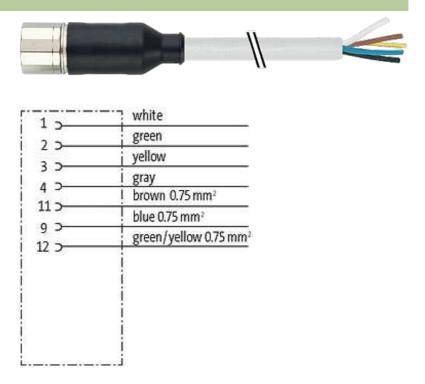

### M23 female 0° with cable

PUR 4x0.34+3x0.75 gy drag chain 5m

M23
Female straight
12-pole
7-pole used
for 4-way distribution box, 4-pole

Further cable lengths on request. Plastic housings with good resistance against chemicals and oils. The resistance to aggressive media should be individually tested for your application. Further details on request.