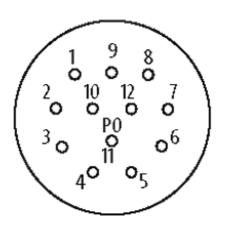

### M23 female 0° with cable

PUR 4x0.34+3x0.75 gy drag chain 5m

M23
Female straight
12-pole
7-pole used
for 4-way distribution box, 4-pole

Further cable lengths on request. Plastic housings with good resistance against chemicals and oils. The resistance to aggressive media should be individually tested for your application. Further details on request.