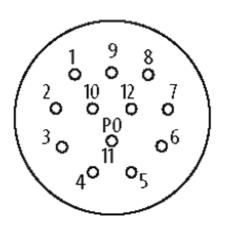

## M23 female 0° with cable

PUR 4x0.34+3x0.75 gy drag chain 15m

M23
Female straight
12-pole
7-pole used
for 4-way distribution box, 4-pole

Further cable lengths on request. Plastic housings with good resistance against chemicals and oils. The resistance to aggressive media should be individually tested for your application. Further details on request.