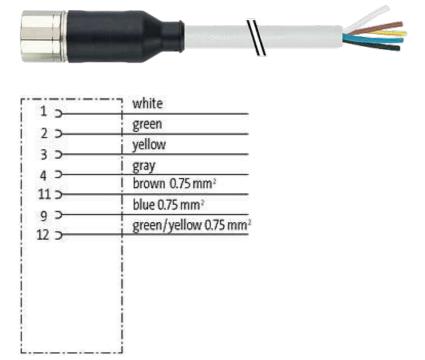

## M23 female 0° with cable

PUR 4x0.34+3x0.75 gy drag chain 15m

M23
Female straight
12-pole
7-pole used
for 4-way distribution box, 4-pole

Further cable lengths on request. Plastic housings with good resistance against chemicals and oils. The resistance to aggressive media should be individually tested for your application. Further details on request.