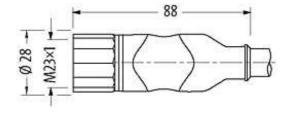

## M23 female 0° with cable

PUR 4x0.34+3x0.75 gy drag chain 15m

M23
Female straight
12-pole
7-pole used
for 4-way distribution box, 4-pole

Further cable lengths on request. Plastic housings with good resistance against chemicals and oils. The resistance to aggressive media should be individually tested for your application. Further details on request.