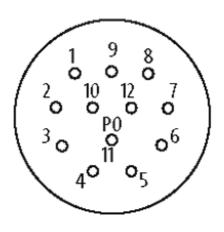

### M23 female 0° with cable

PUR 6x0.34+3x0.75 gy drag chain 5m

M23
Female straight
12-pole
9-pole used
for 6-way distribution box, 4-pole

Further cable lengths on request. Plastic housings with good resistance against chemicals and oils. The resistance to aggressive media should be individually tested for your application. Further details on request.