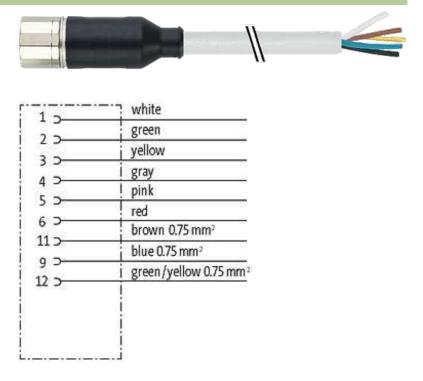

### M23 female 0° with cable

PUR 6x0.34+3x0.75 gy drag chain 5m

M23
Female straight
12-pole
9-pole used
for 6-way distribution box, 4-pole

Further cable lengths on request. Plastic housings with good resistance against chemicals and oils. The resistance to aggressive media should be individually tested for your application. Further details on request.