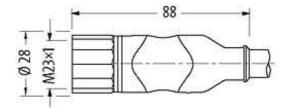

### M23 female 0° with cable

PUR 6x0.34+3x0.75 gy drag chain 5m

M23
Female straight
12-pole
9-pole used
for 6-way distribution box, 4-pole

Further cable lengths on request. Plastic housings with good resistance against chemicals and oils. The resistance to aggressive media should be individually tested for your application. Further details on request.

#### Product may differ from Image

| Form                          |                                                        |
|-------------------------------|--------------------------------------------------------|
| Form                          | 23031                                                  |
| Cables                        |                                                        |
| Cable number                  | 355                                                    |
| No./diameter of wires         | 6×0.34 + 3×0.75 mm²                                    |
| Wire isolation                | PVC (ye, wh, gn, gr, pk, rd+br, bl, gnye)              |
| C-track properties            | 2 Mio.                                                 |
| Jacket Color                  | gray                                                   |
| Shore hardness outer jacket   | 85 ± 5A                                                |
| Material (jacket)             | PUR/PVC                                                |
| Outer Ø                       | approx. 9.1 mm                                         |
| Bend radius (fixed)           | 10 × outer Ø                                           |
| Bend radius (moving)          | 12 × outer Ø                                           |
| Temperature range (fixed)     | -30+80 °C                                              |
| Temperature range (mobile)    | -5+70 °C                                               |
| General data                  |                                                        |
| Temperature range             | -25+85 °C, depending on cable quality                  |
| Technical Data                |                                                        |
| Operating voltage             | 125 V AC/DC                                            |
| Operating current per contact | max. 7.5 A                                             |
| Protection                    | IP65 and IP67 when plugged and screwed down (EN 60529) |