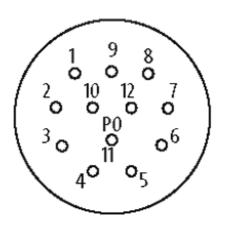

## M23 female 0° with cable

PUR 6x0.34+3x0.75 gy drag chain 15m

M23
Female straight
12-pole
9-pole used
for 6-way distribution box, 4-pole

Further cable lengths on request. Plastic housings with good resistance against chemicals and oils. The resistance to aggressive media should be individually tested for your application. Further details on request.