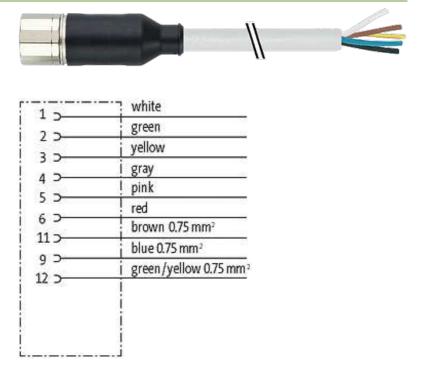

## M23 female 0° with cable

PUR 6x0.34+3x0.75 gy drag chain 15m

M23
Female straight
12-pole
9-pole used
for 6-way distribution box, 4-pole

Further cable lengths on request. Plastic housings with good resistance against chemicals and oils. The resistance to aggressive media should be individually tested for your application. Further details on request.