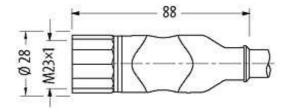

## M23 female 0° with cable

PUR 6x0.34+3x0.75 gy drag chain 15m

M23
Female straight
12-pole
9-pole used
for 6-way distribution box, 4-pole

Further cable lengths on request. Plastic housings with good resistance against chemicals and oils. The resistance to aggressive media should be individually tested for your application. Further details on request.

stay connected

| Locking of ports       | Screw thread M23 × 1 mm |
|------------------------|-------------------------|
| Commercial data        |                         |
| country of origin      | DE                      |
| customs tariff number  | 85444290                |
| minimum order quantity | 1                       |