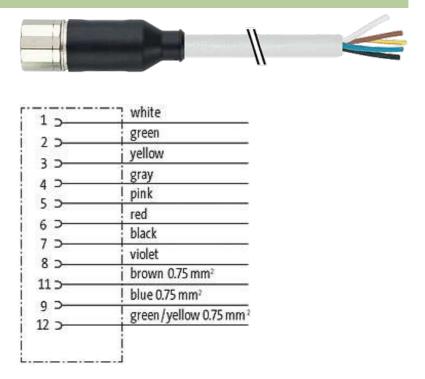

## M23 female 0° with cable

PUR 8x0.34+3x0.75 gy drag chain 15m

M23
Female straight
12-pole
11-pole used
for 8-way distribution box, 4-pole

Further cable lengths on request. Plastic housings with good resistance against chemicals and oils. The resistance to aggressive media should be individually tested for your application. Further details on request.