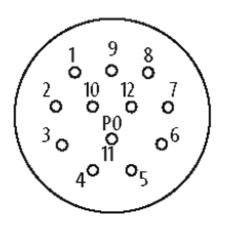

## M23 female 0° with cable

PUR 8x0.34+3x0.75 gy drag chain 15m

M23
Female straight
12-pole
11-pole used
for 8-way distribution box, 4-pole

Further cable lengths on request. Plastic housings with good resistance against chemicals and oils. The resistance to aggressive media should be individually tested for your application. Further details on request.