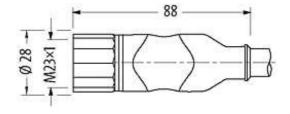

## M23 female 0° with cable

PUR 8x0.34+3x0.75 gy drag chain 15m

M23
Female straight
12-pole
11-pole used
for 8-way distribution box, 4-pole

Further cable lengths on request. Plastic housings with good resistance against chemicals and oils. The resistance to aggressive media should be individually tested for your application. Further details on request.

#### Product may differ from Image

| Form                          |                                       |
|-------------------------------|---------------------------------------|
| Form                          | 23051                                 |
| Cables                        |                                       |
| Cable number                  | 362                                   |
| No./diameter of wires         | 8×0.34 + 3×0.75 mm <sup>2</sup>       |
| Wire isolation                | PVC                                   |
| C-track properties            | 2 Mio.                                |
| Jacket Color                  | gray                                  |
| Shore hardness outer jacket   | 85 ± 5A                               |
| Material (jacket)             | PUR/PVC                               |
| Outer Ø                       | approx. 9.1 mm                        |
| Bend radius (fixed)           | 10 × outer Ø                          |
| Bend radius (moving)          | 12 × outer Ø                          |
| Temperature range (fixed)     | -30+80 °C                             |
| Temperature range (mobile)    | -5+80 °C                              |
| General data                  |                                       |
| Temperature range             | -25+85 °C, depending on cable quality |
| Technical Data                |                                       |
| Operating voltage             | max. 125 V AC/DC                      |
| Operating current per contact | max. 10 A                             |
| Locking of ports              | Screw thread M23 × 1 mm               |