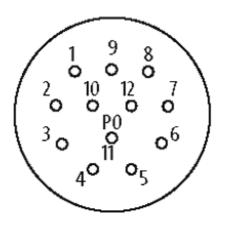

### M23 female 0° with cable

PUR 8x0,34+3x0,75 gy drag chain 25m

M23
Female straight
12-pole
11-pole used
for 8-way distribution box, 4-pole

Further cable lengths on request. Plastic housings with good resistance against chemicals and oils. The resistance to aggressive media should be individually tested for your application. Further details on request.