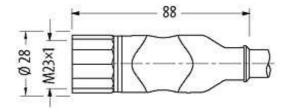

#### Product may differ from Image

| Form                          |                                       |
|-------------------------------|---------------------------------------|
| Form                          | 23051                                 |
| Cables                        |                                       |
| Cable number                  | 362                                   |
| No./diameter of wires         | 8×0.34 + 3×0.75 mm <sup>2</sup>       |
| Wire isolation                | PVC                                   |
| C-track properties            | 2 Mio.                                |
| Jacket Color                  | gray                                  |
| Shore hardness outer jacket   | 85 ± 5A                               |
| Material (jacket)             | PUR/PVC                               |
| Outer Ø                       | approx. 9.1 mm                        |
| Bend radius (fixed)           | 10 × outer Ø                          |
| Bend radius (moving)          | 12 × outer Ø                          |
| Temperature range (fixed)     | -30+80 °C                             |
| Temperature range (mobile)    | -5+80 °C                              |
| General data                  |                                       |
| Temperature range             | -25+85 °C, depending on cable quality |
| Technical Data                |                                       |
| Operating voltage             | max. 125 V AC/DC                      |
| Operating current per contact | max. 10 A                             |
| Locking of ports              | Screw thread M23 × 1 mm               |