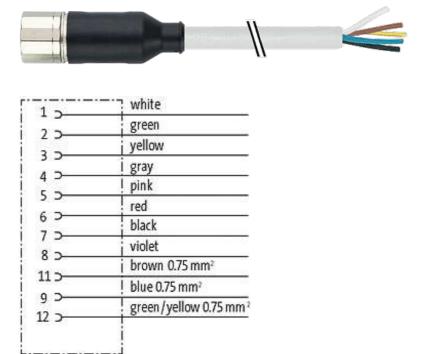

### M23 female 0° with cable

PUR 8x0,34+3x0,75 gy drag chain 25m

M23
Female straight
12-pole
11-pole used
for 8-way distribution box, 4-pole

Further cable lengths on request. Plastic housings with good resistance against chemicals and oils. The resistance to aggressive media should be individually tested for your application. Further details on request.