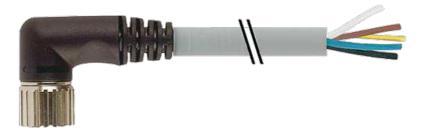

# M23 female 90° with cable

PUR 8x0.34+3x0.75 gy+drag chain 5m

M23
Female 90°
19-pole
11-pole used
for 4-way distribution boxes, 5-pole

Further cable lengths on request. Plastic housings with good resistance against chemicals and oils. The resistance to aggressive media should be individually tested for your application. Further details on request.

# Female

Product may differ from Image

| Cables                      |                                       |
|-----------------------------|---------------------------------------|
| Cable number                | 363                                   |
| No./diameter of wires       | 8×0.34 + 3×0.75 mm²                   |
| C-track properties          | 2 Mio.                                |
| Jacket Color                | gray                                  |
| Shore hardness outer jacket | 85 ± 5A                               |
| Material (jacket)           | PUR/PVC                               |
| Outer Ø                     | approx. 9.1 mm                        |
| Bend radius (fixed)         | 10 × outer Ø                          |
| Bend radius (moving)        | 12 × outer Ø                          |
| Temperature range (fixed)   | -30+80 °C                             |
| Temperature range (mobile)  | -5+70 °C                              |
| General data                |                                       |
| Temperature range           | -25+85 °C, depending on cable quality |
| Technical Data              |                                       |