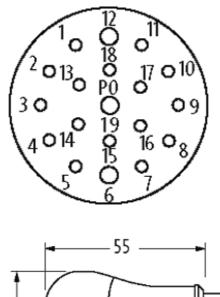

# M23 female 90° with cable

PUR 8x0.34+3x0.75 gy+drag chain 5m

M23
Female 90°
19-pole
11-pole used
for 4-way distribution boxes, 5-pole

Further cable lengths on request. Plastic housings with good resistance against chemicals and oils. The resistance to aggressive media should be individually tested for your application. Further details on request.