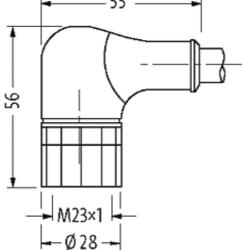

# M23 female 90° with cable

PUR 8x0.34+3x0.75 gy+drag chain 5m

M23
Female 90°
19-pole
11-pole used
for 4-way distribution boxes, 5-pole

Further cable lengths on request. Plastic housings with good resistance against chemicals and oils. The resistance to aggressive media should be individually tested for your application. Further details on request.