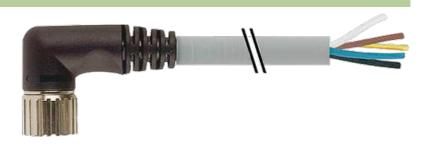

## M23 FEMALE 19 POLE 90°

PUR 16x0,5+3x1,0 GRAY, 20m

M23 Female 90° 19-pole 19-pole used for 8-way distribution boxes, 5-pole

Further cable lengths on request. Plastic housings with good resistance against chemicals and oils. The resistance to aggressive media should be individually tested for your application. Further details on request.

stay connected

Female

Product may differ from Image

| Form                        |                                                                                                       |
|-----------------------------|-------------------------------------------------------------------------------------------------------|
| Form                        | 23351                                                                                                 |
| Cables                      |                                                                                                       |
| Cable number                | 452                                                                                                   |
| No./diameter of wires       | 16×0.5 + 3×1.0 mm²                                                                                    |
| Wire isolation              | TPE (grpk, wh, rdbl, gn, whgn, ye, brgn, gr, whye, pk, yebr, rd, whgr,<br>bk, grbr, vi, br, bl, gnye) |
| C-track properties          | 5 Mio.                                                                                                |
| Jacket Color                | gray                                                                                                  |
| Shore hardness outer jacket | 94 ± 5A                                                                                               |
| Material (jacket)           | PUR (UL/CSA)                                                                                          |
| Outer Ø                     | approx. 11.5 mm                                                                                       |
| Bend radius (fixed)         | 5 × outer Ø                                                                                           |
| Bend radius (moving)        | 10 × outer Ø                                                                                          |
| Temperature range (fixed)   | -40+80 °C                                                                                             |
| Temperature range (mobile)  | -5+80 °C                                                                                              |