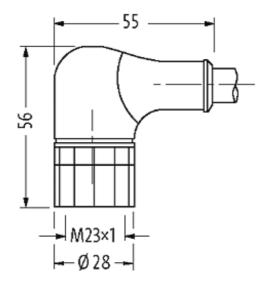

## M23 FEMALE 19 POLE 90°

PUR 16x0,5+3x1,0 GRAY, 20m

M23 Female 90° 19-pole 19-pole used for 8-way distribution boxes, 5-pole

Further cable lengths on request. Plastic housings with good resistance against chemicals and oils. The resistance to aggressive media should be individually tested for your application. Further details on request.

| General data                  |                                        |
|-------------------------------|----------------------------------------|
| Temperature range             | -25+85 °C, depending on cable quality  |
| Technical Data                |                                        |
| Operating voltage             | max. 125 V AC/DC                       |
| Operating current per contact | max. 7.5 A                             |
| Locking of ports              | Screw thread M23 × 1 mm                |
| Protection                    | IP67 inserted and tightened (EN 60529) |
| Commercial data               |                                        |
| country of origin             | DE                                     |
| customs tariff number         | 85444290                               |
| minimum order quantity        | 1                                      |