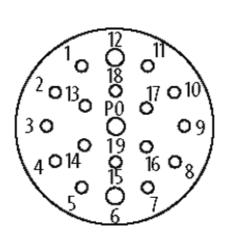

## Link to Product

Illustration

| 15 0                                                                                                                                                                                                                                                                                                                                                                                                                                                                                                                                                                                                                                                                                                                                                                                                                                                                                                                                                                                                                                                                                                                                                                                                                                                                                                                                                                                                                                                                                                                                                                                                                                                                                                                                                                                                                                                                              | white                           |
|-----------------------------------------------------------------------------------------------------------------------------------------------------------------------------------------------------------------------------------------------------------------------------------------------------------------------------------------------------------------------------------------------------------------------------------------------------------------------------------------------------------------------------------------------------------------------------------------------------------------------------------------------------------------------------------------------------------------------------------------------------------------------------------------------------------------------------------------------------------------------------------------------------------------------------------------------------------------------------------------------------------------------------------------------------------------------------------------------------------------------------------------------------------------------------------------------------------------------------------------------------------------------------------------------------------------------------------------------------------------------------------------------------------------------------------------------------------------------------------------------------------------------------------------------------------------------------------------------------------------------------------------------------------------------------------------------------------------------------------------------------------------------------------------------------------------------------------------------------------------------------------|---------------------------------|
| 75                                                                                                                                                                                                                                                                                                                                                                                                                                                                                                                                                                                                                                                                                                                                                                                                                                                                                                                                                                                                                                                                                                                                                                                                                                                                                                                                                                                                                                                                                                                                                                                                                                                                                                                                                                                                                                                                                | gray/pink                       |
| 1                                                                                                                                                                                                                                                                                                                                                                                                                                                                                                                                                                                                                                                                                                                                                                                                                                                                                                                                                                                                                                                                                                                                                                                                                                                                                                                                                                                                                                                                                                                                                                                                                                                                                                                                                                                                                                                                                 | green                           |
| 5 2                                                                                                                                                                                                                                                                                                                                                                                                                                                                                                                                                                                                                                                                                                                                                                                                                                                                                                                                                                                                                                                                                                                                                                                                                                                                                                                                                                                                                                                                                                                                                                                                                                                                                                                                                                                                                                                                               | red/blue                        |
| 4 2                                                                                                                                                                                                                                                                                                                                                                                                                                                                                                                                                                                                                                                                                                                                                                                                                                                                                                                                                                                                                                                                                                                                                                                                                                                                                                                                                                                                                                                                                                                                                                                                                                                                                                                                                                                                                                                                               | yellow                          |
| 16 ⊃                                                                                                                                                                                                                                                                                                                                                                                                                                                                                                                                                                                                                                                                                                                                                                                                                                                                                                                                                                                                                                                                                                                                                                                                                                                                                                                                                                                                                                                                                                                                                                                                                                                                                                                                                                                                                                                                              | white/green                     |
| 8 2                                                                                                                                                                                                                                                                                                                                                                                                                                                                                                                                                                                                                                                                                                                                                                                                                                                                                                                                                                                                                                                                                                                                                                                                                                                                                                                                                                                                                                                                                                                                                                                                                                                                                                                                                                                                                                                                               | gray                            |
| 3 >                                                                                                                                                                                                                                                                                                                                                                                                                                                                                                                                                                                                                                                                                                                                                                                                                                                                                                                                                                                                                                                                                                                                                                                                                                                                                                                                                                                                                                                                                                                                                                                                                                                                                                                                                                                                                                                                               | brown/green                     |
| 14 2                                                                                                                                                                                                                                                                                                                                                                                                                                                                                                                                                                                                                                                                                                                                                                                                                                                                                                                                                                                                                                                                                                                                                                                                                                                                                                                                                                                                                                                                                                                                                                                                                                                                                                                                                                                                                                                                              | pink                            |
| 17 >                                                                                                                                                                                                                                                                                                                                                                                                                                                                                                                                                                                                                                                                                                                                                                                                                                                                                                                                                                                                                                                                                                                                                                                                                                                                                                                                                                                                                                                                                                                                                                                                                                                                                                                                                                                                                                                                              |                                 |
| 9 >                                                                                                                                                                                                                                                                                                                                                                                                                                                                                                                                                                                                                                                                                                                                                                                                                                                                                                                                                                                                                                                                                                                                                                                                                                                                                                                                                                                                                                                                                                                                                                                                                                                                                                                                                                                                                                                                               | white/yellow                    |
| 2 2                                                                                                                                                                                                                                                                                                                                                                                                                                                                                                                                                                                                                                                                                                                                                                                                                                                                                                                                                                                                                                                                                                                                                                                                                                                                                                                                                                                                                                                                                                                                                                                                                                                                                                                                                                                                                                                                               | red                             |
| 13 >                                                                                                                                                                                                                                                                                                                                                                                                                                                                                                                                                                                                                                                                                                                                                                                                                                                                                                                                                                                                                                                                                                                                                                                                                                                                                                                                                                                                                                                                                                                                                                                                                                                                                                                                                                                                                                                                              | yellow/brown                    |
| 112                                                                                                                                                                                                                                                                                                                                                                                                                                                                                                                                                                                                                                                                                                                                                                                                                                                                                                                                                                                                                                                                                                                                                                                                                                                                                                                                                                                                                                                                                                                                                                                                                                                                                                                                                                                                                                                                               | ! black                         |
| 10 >                                                                                                                                                                                                                                                                                                                                                                                                                                                                                                                                                                                                                                                                                                                                                                                                                                                                                                                                                                                                                                                                                                                                                                                                                                                                                                                                                                                                                                                                                                                                                                                                                                                                                                                                                                                                                                                                              | white/gray                      |
| A 100.20                                                                                                                                                                                                                                                                                                                                                                                                                                                                                                                                                                                                                                                                                                                                                                                                                                                                                                                                                                                                                                                                                                                                                                                                                                                                                                                                                                                                                                                                                                                                                                                                                                                                                                                                                                                                                                                                          | violet                          |
| 15                                                                                                                                                                                                                                                                                                                                                                                                                                                                                                                                                                                                                                                                                                                                                                                                                                                                                                                                                                                                                                                                                                                                                                                                                                                                                                                                                                                                                                                                                                                                                                                                                                                                                                                                                                                                                                                                                | gray/brown                      |
| 18 >                                                                                                                                                                                                                                                                                                                                                                                                                                                                                                                                                                                                                                                                                                                                                                                                                                                                                                                                                                                                                                                                                                                                                                                                                                                                                                                                                                                                                                                                                                                                                                                                                                                                                                                                                                                                                                                                              | brown 1.0mm <sup>-1</sup>       |
| 19 >                                                                                                                                                                                                                                                                                                                                                                                                                                                                                                                                                                                                                                                                                                                                                                                                                                                                                                                                                                                                                                                                                                                                                                                                                                                                                                                                                                                                                                                                                                                                                                                                                                                                                                                                                                                                                                                                              | blue 1.0mm <sup>1</sup>         |
| 6 2                                                                                                                                                                                                                                                                                                                                                                                                                                                                                                                                                                                                                                                                                                                                                                                                                                                                                                                                                                                                                                                                                                                                                                                                                                                                                                                                                                                                                                                                                                                                                                                                                                                                                                                                                                                                                                                                               | green/yellow 1.0mm <sup>3</sup> |
| 12 5                                                                                                                                                                                                                                                                                                                                                                                                                                                                                                                                                                                                                                                                                                                                                                                                                                                                                                                                                                                                                                                                                                                                                                                                                                                                                                                                                                                                                                                                                                                                                                                                                                                                                                                                                                                                                                                                              | Secol Jenen Tourin              |
| The second |                                 |