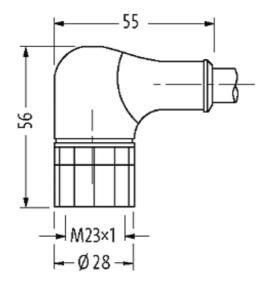

## M23 FEMALE 19 POLE 90°

PUR 16x0,5+3x1,0 GRAY, 30m

M23 Female 90° 19-pole 19-pole used for 8-way distribution boxes, 5-pole

Further cable lengths on request. Plastic housings with good resistance against chemicals and oils. The resistance to aggressive media should be individually tested for your application. Further details on request.

stay connected

| General data                  |                                        |
|-------------------------------|----------------------------------------|
| Temperature range             | -25+85 °C, depending on cable quality  |
| Technical Data                |                                        |
| Operating voltage             | max. 125 V AC/DC                       |
| Operating current per contact | max. 7.5 A                             |
| Locking of ports              | Screw thread M23 × 1 mm                |
| Protection                    | IP67 inserted and tightened (EN 60529) |
| Commercial data               |                                        |
| country of origin             | DE                                     |
| customs tariff number         | 85444290                               |
| minimum order quantity        | 1                                      |