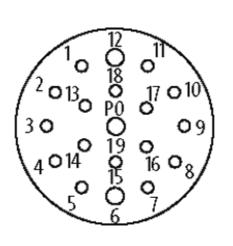

## Link to Product

Illustration

| 15 0                                                                                                                                                                                                                                                                                                                                                                                                                                                                                                                                                                                                                                                                                                                                                                                                                                                                                                                                                                                                                                                                                                                                                                                                                                                                                                                                                                                                                                                                                                                                                                                                                                                                                                                                                                                                                                                                              | white                           |
|-----------------------------------------------------------------------------------------------------------------------------------------------------------------------------------------------------------------------------------------------------------------------------------------------------------------------------------------------------------------------------------------------------------------------------------------------------------------------------------------------------------------------------------------------------------------------------------------------------------------------------------------------------------------------------------------------------------------------------------------------------------------------------------------------------------------------------------------------------------------------------------------------------------------------------------------------------------------------------------------------------------------------------------------------------------------------------------------------------------------------------------------------------------------------------------------------------------------------------------------------------------------------------------------------------------------------------------------------------------------------------------------------------------------------------------------------------------------------------------------------------------------------------------------------------------------------------------------------------------------------------------------------------------------------------------------------------------------------------------------------------------------------------------------------------------------------------------------------------------------------------------|---------------------------------|
| 75                                                                                                                                                                                                                                                                                                                                                                                                                                                                                                                                                                                                                                                                                                                                                                                                                                                                                                                                                                                                                                                                                                                                                                                                                                                                                                                                                                                                                                                                                                                                                                                                                                                                                                                                                                                                                                                                                | gray/pink                       |
| 1                                                                                                                                                                                                                                                                                                                                                                                                                                                                                                                                                                                                                                                                                                                                                                                                                                                                                                                                                                                                                                                                                                                                                                                                                                                                                                                                                                                                                                                                                                                                                                                                                                                                                                                                                                                                                                                                                 | green                           |
| 5 2                                                                                                                                                                                                                                                                                                                                                                                                                                                                                                                                                                                                                                                                                                                                                                                                                                                                                                                                                                                                                                                                                                                                                                                                                                                                                                                                                                                                                                                                                                                                                                                                                                                                                                                                                                                                                                                                               | red/blue                        |
| 4 2                                                                                                                                                                                                                                                                                                                                                                                                                                                                                                                                                                                                                                                                                                                                                                                                                                                                                                                                                                                                                                                                                                                                                                                                                                                                                                                                                                                                                                                                                                                                                                                                                                                                                                                                                                                                                                                                               | yellow                          |
| 16 ⊃                                                                                                                                                                                                                                                                                                                                                                                                                                                                                                                                                                                                                                                                                                                                                                                                                                                                                                                                                                                                                                                                                                                                                                                                                                                                                                                                                                                                                                                                                                                                                                                                                                                                                                                                                                                                                                                                              | white/green                     |
| 8 2                                                                                                                                                                                                                                                                                                                                                                                                                                                                                                                                                                                                                                                                                                                                                                                                                                                                                                                                                                                                                                                                                                                                                                                                                                                                                                                                                                                                                                                                                                                                                                                                                                                                                                                                                                                                                                                                               | gray                            |
| 3 >                                                                                                                                                                                                                                                                                                                                                                                                                                                                                                                                                                                                                                                                                                                                                                                                                                                                                                                                                                                                                                                                                                                                                                                                                                                                                                                                                                                                                                                                                                                                                                                                                                                                                                                                                                                                                                                                               | brown/green                     |
| 14 2                                                                                                                                                                                                                                                                                                                                                                                                                                                                                                                                                                                                                                                                                                                                                                                                                                                                                                                                                                                                                                                                                                                                                                                                                                                                                                                                                                                                                                                                                                                                                                                                                                                                                                                                                                                                                                                                              | pink                            |
| 17 >                                                                                                                                                                                                                                                                                                                                                                                                                                                                                                                                                                                                                                                                                                                                                                                                                                                                                                                                                                                                                                                                                                                                                                                                                                                                                                                                                                                                                                                                                                                                                                                                                                                                                                                                                                                                                                                                              |                                 |
| 9 >                                                                                                                                                                                                                                                                                                                                                                                                                                                                                                                                                                                                                                                                                                                                                                                                                                                                                                                                                                                                                                                                                                                                                                                                                                                                                                                                                                                                                                                                                                                                                                                                                                                                                                                                                                                                                                                                               | white/yellow                    |
| 2 2                                                                                                                                                                                                                                                                                                                                                                                                                                                                                                                                                                                                                                                                                                                                                                                                                                                                                                                                                                                                                                                                                                                                                                                                                                                                                                                                                                                                                                                                                                                                                                                                                                                                                                                                                                                                                                                                               | red                             |
| 13 >                                                                                                                                                                                                                                                                                                                                                                                                                                                                                                                                                                                                                                                                                                                                                                                                                                                                                                                                                                                                                                                                                                                                                                                                                                                                                                                                                                                                                                                                                                                                                                                                                                                                                                                                                                                                                                                                              | yellow/brown                    |
| 112                                                                                                                                                                                                                                                                                                                                                                                                                                                                                                                                                                                                                                                                                                                                                                                                                                                                                                                                                                                                                                                                                                                                                                                                                                                                                                                                                                                                                                                                                                                                                                                                                                                                                                                                                                                                                                                                               | ! black                         |
| 10 >                                                                                                                                                                                                                                                                                                                                                                                                                                                                                                                                                                                                                                                                                                                                                                                                                                                                                                                                                                                                                                                                                                                                                                                                                                                                                                                                                                                                                                                                                                                                                                                                                                                                                                                                                                                                                                                                              | white/gray                      |
| 10.000                                                                                                                                                                                                                                                                                                                                                                                                                                                                                                                                                                                                                                                                                                                                                                                                                                                                                                                                                                                                                                                                                                                                                                                                                                                                                                                                                                                                                                                                                                                                                                                                                                                                                                                                                                                                                                                                            | violet                          |
| 15                                                                                                                                                                                                                                                                                                                                                                                                                                                                                                                                                                                                                                                                                                                                                                                                                                                                                                                                                                                                                                                                                                                                                                                                                                                                                                                                                                                                                                                                                                                                                                                                                                                                                                                                                                                                                                                                                | gray/brown                      |
| 18 >                                                                                                                                                                                                                                                                                                                                                                                                                                                                                                                                                                                                                                                                                                                                                                                                                                                                                                                                                                                                                                                                                                                                                                                                                                                                                                                                                                                                                                                                                                                                                                                                                                                                                                                                                                                                                                                                              | brown 1.0mm <sup>-1</sup>       |
| 19 >                                                                                                                                                                                                                                                                                                                                                                                                                                                                                                                                                                                                                                                                                                                                                                                                                                                                                                                                                                                                                                                                                                                                                                                                                                                                                                                                                                                                                                                                                                                                                                                                                                                                                                                                                                                                                                                                              | blue 1.0mm <sup>1</sup>         |
| 6 2                                                                                                                                                                                                                                                                                                                                                                                                                                                                                                                                                                                                                                                                                                                                                                                                                                                                                                                                                                                                                                                                                                                                                                                                                                                                                                                                                                                                                                                                                                                                                                                                                                                                                                                                                                                                                                                                               | green/yellow 1.0mm <sup>3</sup> |
| 12 5                                                                                                                                                                                                                                                                                                                                                                                                                                                                                                                                                                                                                                                                                                                                                                                                                                                                                                                                                                                                                                                                                                                                                                                                                                                                                                                                                                                                                                                                                                                                                                                                                                                                                                                                                                                                                                                                              | Secol Jenen Tourin              |
| The second |                                 |