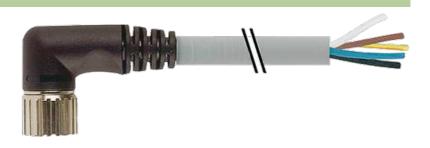

## M23 FEMALE 19 POLE 90°

PUR 16x0,5+3x1,0 GRAY, 30m

M23 Female 90° 19-pole 19-pole used for 8-way distribution boxes, 5-pole

Further cable lengths on request. Plastic housings with good resistance against chemicals and oils. The resistance to aggressive media should be individually tested for your application. Further details on request.

stay connected

Female

Product may differ from Image

| Form                        |                                                                                                       |
|-----------------------------|-------------------------------------------------------------------------------------------------------|
| Form                        | 23351                                                                                                 |
| Cables                      |                                                                                                       |
| Cable number                | 452                                                                                                   |
| No./diameter of wires       | 16×0.5 + 3×1.0 mm²                                                                                    |
| Wire isolation              | TPE (grpk, wh, rdbl, gn, whgn, ye, brgn, gr, whye, pk, yebr, rd, whgr,<br>bk, grbr, vi, br, bl, gnye) |
| C-track properties          | 5 Mio.                                                                                                |
| Jacket Color                | gray                                                                                                  |
| Shore hardness outer jacket | 94 ± 5A                                                                                               |
| Material (jacket)           | PUR (UL/CSA)                                                                                          |
| Outer Ø                     | approx. 11.5 mm                                                                                       |
| Bend radius (fixed)         | 5 × outer Ø                                                                                           |
| Bend radius (moving)        | 10 × outer Ø                                                                                          |
| Temperature range (fixed)   | -40+80 °C                                                                                             |
| Temperature range (mobile)  | -5+80 °C                                                                                              |