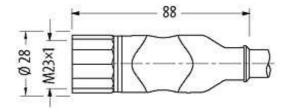

### Product may differ from Image

| Form                          |                                                                                                    |
|-------------------------------|----------------------------------------------------------------------------------------------------|
| Form                          | 23751                                                                                              |
| Cables                        |                                                                                                    |
| Cable number                  | 401                                                                                                |
| No./diameter of wires         | 16×0.34 + 3×0.75 mm <sup>2</sup>                                                                   |
| Wire isolation                | TPE (grpk, wh, rdbl, gn, whgn, ye, brgn, gr, whye, pk, yebr, rd, whgr, bk, grbr, vi, br, bl, gnye) |
| C-track properties            | 5 Mio.                                                                                             |
| Jacket Color                  | gray                                                                                               |
| Shore hardness outer jacket   | 94 ± 5A                                                                                            |
| Material (jacket)             | PUR (UL/CSA)                                                                                       |
| Outer Ø                       | approx. 11.7 mm                                                                                    |
| Bend radius (fixed)           | 10 × outer Ø                                                                                       |
| Bend radius (moving)          | 12 × outer Ø                                                                                       |
| Temperature range (fixed)     | -40+80 °C                                                                                          |
| Temperature range (mobile)    | -5+80 °C                                                                                           |
| Shielded                      | yes                                                                                                |
| General data                  |                                                                                                    |
| Temperature range             | -25+85 °C, depending on cable quality                                                              |
| Technical Data                |                                                                                                    |
| Operating voltage             | max. 125 V AC/DC                                                                                   |
| Operating current per contact | max. 10 A                                                                                          |