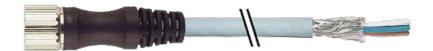

### M23 female 0° with cable shielded

PUR 0.34+0.75 shielded gy UL/CSA+drag chain 5m

M23
Shield on M23 cap nut
Female straight
19-pole
19-pole used
for 8-way distribution boxes, 5-pole

Further cable lengths on request. Plastic housings with good resistance against chemicals and oils. The resistance to aggressive media should be individually tested for your application. Further details on request.