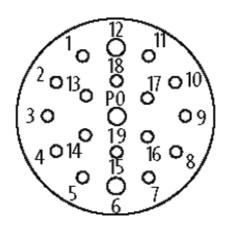

### Illustration

| 15 >    | ( white                                                                                                                                                                                                                                                                                                                                                                                                                                                                                                                                                                                                                                                                                                                                                                                                                                                                                                                                                                                                                                                                                                                                                                                                                                                                                                                                                                                                                                                                                                                                                                                                                                                                                                                                                                                                                                                                                                                                                                                                                                                                                                                        |
|---------|--------------------------------------------------------------------------------------------------------------------------------------------------------------------------------------------------------------------------------------------------------------------------------------------------------------------------------------------------------------------------------------------------------------------------------------------------------------------------------------------------------------------------------------------------------------------------------------------------------------------------------------------------------------------------------------------------------------------------------------------------------------------------------------------------------------------------------------------------------------------------------------------------------------------------------------------------------------------------------------------------------------------------------------------------------------------------------------------------------------------------------------------------------------------------------------------------------------------------------------------------------------------------------------------------------------------------------------------------------------------------------------------------------------------------------------------------------------------------------------------------------------------------------------------------------------------------------------------------------------------------------------------------------------------------------------------------------------------------------------------------------------------------------------------------------------------------------------------------------------------------------------------------------------------------------------------------------------------------------------------------------------------------------------------------------------------------------------------------------------------------------|
|         | gray/pink                                                                                                                                                                                                                                                                                                                                                                                                                                                                                                                                                                                                                                                                                                                                                                                                                                                                                                                                                                                                                                                                                                                                                                                                                                                                                                                                                                                                                                                                                                                                                                                                                                                                                                                                                                                                                                                                                                                                                                                                                                                                                                                      |
| 7 >     | green                                                                                                                                                                                                                                                                                                                                                                                                                                                                                                                                                                                                                                                                                                                                                                                                                                                                                                                                                                                                                                                                                                                                                                                                                                                                                                                                                                                                                                                                                                                                                                                                                                                                                                                                                                                                                                                                                                                                                                                                                                                                                                                          |
| 5 3     | red/blue                                                                                                                                                                                                                                                                                                                                                                                                                                                                                                                                                                                                                                                                                                                                                                                                                                                                                                                                                                                                                                                                                                                                                                                                                                                                                                                                                                                                                                                                                                                                                                                                                                                                                                                                                                                                                                                                                                                                                                                                                                                                                                                       |
| 4 > j   | yellow                                                                                                                                                                                                                                                                                                                                                                                                                                                                                                                                                                                                                                                                                                                                                                                                                                                                                                                                                                                                                                                                                                                                                                                                                                                                                                                                                                                                                                                                                                                                                                                                                                                                                                                                                                                                                                                                                                                                                                                                                                                                                                                         |
| 16 D    | white/green                                                                                                                                                                                                                                                                                                                                                                                                                                                                                                                                                                                                                                                                                                                                                                                                                                                                                                                                                                                                                                                                                                                                                                                                                                                                                                                                                                                                                                                                                                                                                                                                                                                                                                                                                                                                                                                                                                                                                                                                                                                                                                                    |
| 8 >     |                                                                                                                                                                                                                                                                                                                                                                                                                                                                                                                                                                                                                                                                                                                                                                                                                                                                                                                                                                                                                                                                                                                                                                                                                                                                                                                                                                                                                                                                                                                                                                                                                                                                                                                                                                                                                                                                                                                                                                                                                                                                                                                                |
| 3 >     | gray                                                                                                                                                                                                                                                                                                                                                                                                                                                                                                                                                                                                                                                                                                                                                                                                                                                                                                                                                                                                                                                                                                                                                                                                                                                                                                                                                                                                                                                                                                                                                                                                                                                                                                                                                                                                                                                                                                                                                                                                                                                                                                                           |
| 14 >    | i brown/green                                                                                                                                                                                                                                                                                                                                                                                                                                                                                                                                                                                                                                                                                                                                                                                                                                                                                                                                                                                                                                                                                                                                                                                                                                                                                                                                                                                                                                                                                                                                                                                                                                                                                                                                                                                                                                                                                                                                                                                                                                                                                                                  |
| 150055C | 1 pink                                                                                                                                                                                                                                                                                                                                                                                                                                                                                                                                                                                                                                                                                                                                                                                                                                                                                                                                                                                                                                                                                                                                                                                                                                                                                                                                                                                                                                                                                                                                                                                                                                                                                                                                                                                                                                                                                                                                                                                                                                                                                                                         |
| 17 5    | white/yellow                                                                                                                                                                                                                                                                                                                                                                                                                                                                                                                                                                                                                                                                                                                                                                                                                                                                                                                                                                                                                                                                                                                                                                                                                                                                                                                                                                                                                                                                                                                                                                                                                                                                                                                                                                                                                                                                                                                                                                                                                                                                                                                   |
| 9 3-    | red                                                                                                                                                                                                                                                                                                                                                                                                                                                                                                                                                                                                                                                                                                                                                                                                                                                                                                                                                                                                                                                                                                                                                                                                                                                                                                                                                                                                                                                                                                                                                                                                                                                                                                                                                                                                                                                                                                                                                                                                                                                                                                                            |
| 2 3     | yellow/brown                                                                                                                                                                                                                                                                                                                                                                                                                                                                                                                                                                                                                                                                                                                                                                                                                                                                                                                                                                                                                                                                                                                                                                                                                                                                                                                                                                                                                                                                                                                                                                                                                                                                                                                                                                                                                                                                                                                                                                                                                                                                                                                   |
| 13 >    | black                                                                                                                                                                                                                                                                                                                                                                                                                                                                                                                                                                                                                                                                                                                                                                                                                                                                                                                                                                                                                                                                                                                                                                                                                                                                                                                                                                                                                                                                                                                                                                                                                                                                                                                                                                                                                                                                                                                                                                                                                                                                                                                          |
| 11 >    | - Control of the cont |
| 10 >    | white/gray                                                                                                                                                                                                                                                                                                                                                                                                                                                                                                                                                                                                                                                                                                                                                                                                                                                                                                                                                                                                                                                                                                                                                                                                                                                                                                                                                                                                                                                                                                                                                                                                                                                                                                                                                                                                                                                                                                                                                                                                                                                                                                                     |
| 13      | violet                                                                                                                                                                                                                                                                                                                                                                                                                                                                                                                                                                                                                                                                                                                                                                                                                                                                                                                                                                                                                                                                                                                                                                                                                                                                                                                                                                                                                                                                                                                                                                                                                                                                                                                                                                                                                                                                                                                                                                                                                                                                                                                         |
| 18 3    | gray/brown                                                                                                                                                                                                                                                                                                                                                                                                                                                                                                                                                                                                                                                                                                                                                                                                                                                                                                                                                                                                                                                                                                                                                                                                                                                                                                                                                                                                                                                                                                                                                                                                                                                                                                                                                                                                                                                                                                                                                                                                                                                                                                                     |
|         | brown 0.75 mm <sup>-1</sup>                                                                                                                                                                                                                                                                                                                                                                                                                                                                                                                                                                                                                                                                                                                                                                                                                                                                                                                                                                                                                                                                                                                                                                                                                                                                                                                                                                                                                                                                                                                                                                                                                                                                                                                                                                                                                                                                                                                                                                                                                                                                                                    |
| 19 >    | blue 0.75 mm <sup>1</sup>                                                                                                                                                                                                                                                                                                                                                                                                                                                                                                                                                                                                                                                                                                                                                                                                                                                                                                                                                                                                                                                                                                                                                                                                                                                                                                                                                                                                                                                                                                                                                                                                                                                                                                                                                                                                                                                                                                                                                                                                                                                                                                      |
| 6.5     | green/yellow 0.75 mm                                                                                                                                                                                                                                                                                                                                                                                                                                                                                                                                                                                                                                                                                                                                                                                                                                                                                                                                                                                                                                                                                                                                                                                                                                                                                                                                                                                                                                                                                                                                                                                                                                                                                                                                                                                                                                                                                                                                                                                                                                                                                                           |
| 12 >    | green years 0.33 min                                                                                                                                                                                                                                                                                                                                                                                                                                                                                                                                                                                                                                                                                                                                                                                                                                                                                                                                                                                                                                                                                                                                                                                                                                                                                                                                                                                                                                                                                                                                                                                                                                                                                                                                                                                                                                                                                                                                                                                                                                                                                                           |
|         | T Shield                                                                                                                                                                                                                                                                                                                                                                                                                                                                                                                                                                                                                                                                                                                                                                                                                                                                                                                                                                                                                                                                                                                                                                                                                                                                                                                                                                                                                                                                                                                                                                                                                                                                                                                                                                                                                                                                                                                                                                                                                                                                                                                       |