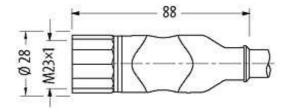

### Product may differ from Image

| Form                          |                                                                                                    |
|-------------------------------|----------------------------------------------------------------------------------------------------|
| Form                          | 23751                                                                                              |
| Cables                        |                                                                                                    |
| Cable number                  | 401                                                                                                |
| No./diameter of wires         | 16×0.34 + 3×0.75 mm <sup>2</sup>                                                                   |
| Wire isolation                | TPE (grpk, wh, rdbl, gn, whgn, ye, brgn, gr, whye, pk, yebr, rd, whgr, bk, grbr, vi, br, bl, gnye) |
| C-track properties            | 5 Mio.                                                                                             |
| Jacket Color                  | gray                                                                                               |
| Shore hardness outer jacket   | 94 ± 5A                                                                                            |
| Material (jacket)             | PUR (UL/CSA)                                                                                       |
| Outer Ø                       | approx. 11.7 mm                                                                                    |
| Bend radius (fixed)           | 10 × outer Ø                                                                                       |
| Bend radius (moving)          | 12 × outer Ø                                                                                       |
| Temperature range (fixed)     | -40+80 °C                                                                                          |
| Temperature range (mobile)    | -5+80 °C                                                                                           |
| Shielded                      | yes                                                                                                |
| General data                  |                                                                                                    |
| Temperature range             | -25+85 °C, depending on cable quality                                                              |
| Technical Data                |                                                                                                    |
| Operating voltage             | max. 125 V AC/DC                                                                                   |
| Operating current per contact | max. 10 A                                                                                          |

## stay connected

| Locking of ports       | Screw thread M23 × 1 mm                |
|------------------------|----------------------------------------|
| Protection             | IP67 inserted and tightened (EN 60529) |
| Commercial data        |                                        |
| country of origin      | DE                                     |
| customs tariff number  | 85444290                               |
| minimum order quantity | 1                                      |