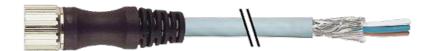

## M23 FEMALE 19 POLE 0°

PUR 16x0,34+3X0.75 shielded GRAY, UL 20m

M23
Shield on M23 cap nut
Female straight
19-pole
19-pole used
for 8-way distribution boxes, 5-pole

Further cable lengths on request. Plastic housings with good resistance against chemicals and oils. The resistance to aggressive media should be individually tested for your application. Further details on request.