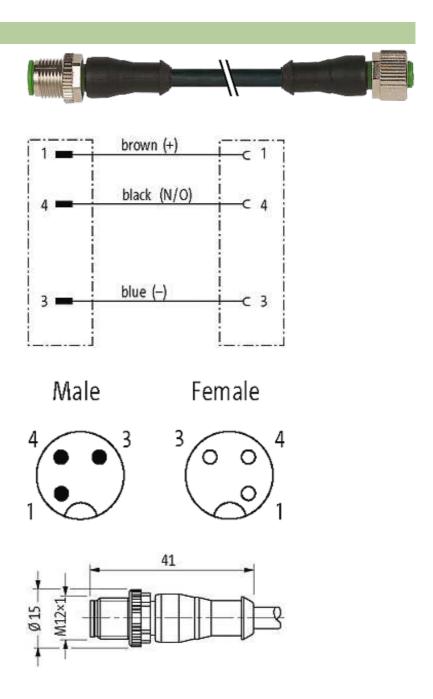

## M12 male 0° / M12 female 0°

PUR 3x0.34 bk UL/CSA+drag chain 2,5m

Male straight to female straight M12 - M12, 3-pole Art.-No. 7005 - M12 Lite - (plastic hexagonal screw) on request

#### Illustration

stay connected

Product may differ from Image