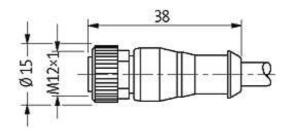

# M12 MALE 0° / M12 FEMALE 0°

PUR 3X0.34 black UL/CSA + ROBOT, drag ch 1m

Male straight to female straight M12 - M12, 3-pole Art.-No. 7005 - M12 Lite - (plastic hexagonal screw) on request

### Illustration

stay connected

Product may differ from Image