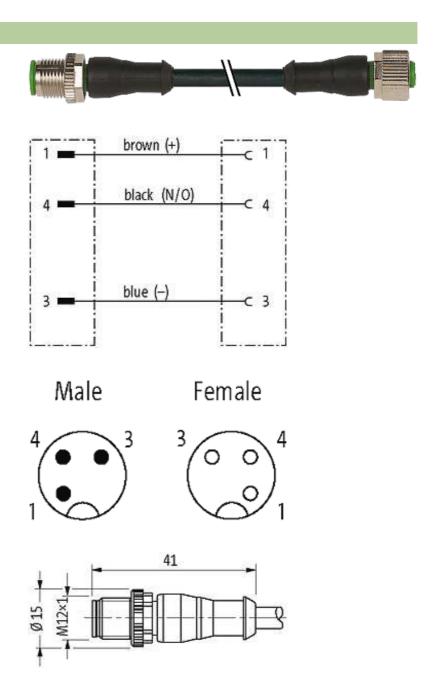

# M12 MALE 0° / M12 FEMALE 0°

PUR 3X0.34 black UL/CSA + ROBOT, drag ch 1m

Male straight to female straight M12 - M12, 3-pole Art.-No. 7005 - M12 Lite - (plastic hexagonal screw) on request

### Illustration

stay connected

Product may differ from Image