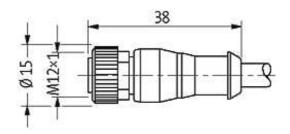

# M12 MALE 0° / M12 FEMALE 0°

PUR 3X0.34 black UL/CSA + ROBOT, drag ch 1.5m

Male straight to female straight M12 - M12, 3-pole Art.-No. 7005 - M12 Lite - (plastic hexagonal screw) on request

### Illustration

stay connected

Product may differ from Image