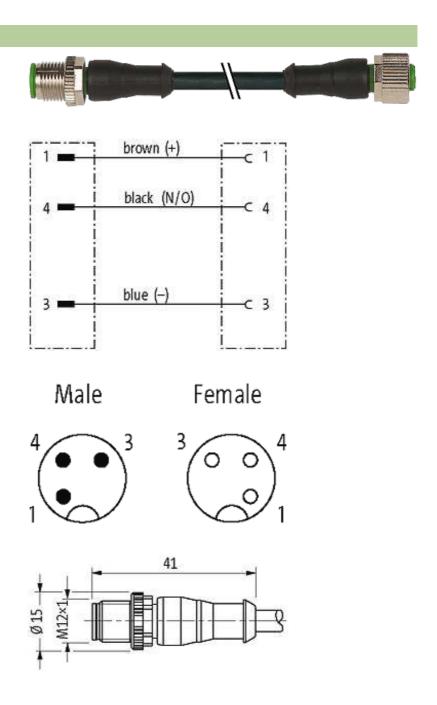

# M12 MALE 0° / M12 FEMALE 0°

PUR 3X0.34 black UL/CSA + ROBOT, drag ch 1.5m

Male straight to female straight M12 - M12, 3-pole Art.-No. 7005 - M12 Lite - (plastic hexagonal screw) on request

### Illustration

stay connected

Product may differ from Image