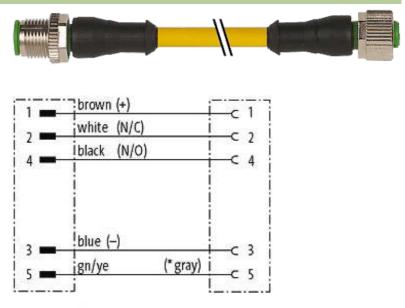

# M12 male 0° / M12 female 0°

PUR 5x0.34 ye UL/CSA+drag chain 7,5m

Male straight to female straight M12 - M12, 5-pole Art.-No. 7005 - M12 Lite - (plastic hexagonal screw) on request

### Illustration

(\* for cable type 126, 732, 219, 619)

stay connected

Product may differ from Image