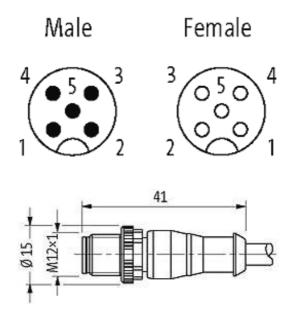

# M12 male 0° / M12 female 0°

PUR 5x0.34 ye UL/CSA+drag chain 7,5m

Male straight to female straight M12 - M12, 5-pole Art.-No. 7005 - M12 Lite - (plastic hexagonal screw) on request

### Illustration

(\* for cable type 126, 732, 219, 619)

stay connected

Product may differ from Image