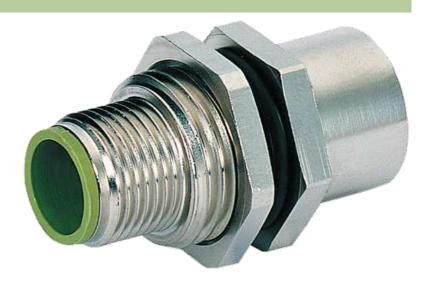

## M12-PANEL FEED THROUGH A-CODED

Control cabinet entry system M12 A-coded, 5-pole, shielded

## Illustration

Male

Female

stay connected

Product may differ from Image

| Form                          |                                        |  |
|-------------------------------|----------------------------------------|--|
| Form                          | 42111                                  |  |
| General data                  |                                        |  |
| Mounting set                  | M16 × 1.5 mm                           |  |
| Temperature range             | -25+85 °C                              |  |
| Technical Data                |                                        |  |
| Operating voltage             | max. 60 V AC/DC                        |  |
| Operating current per contact | max. 4 A                               |  |
| Protection                    | IP67 inserted and tightened (EN 60529) |  |
| Commercial data               |                                        |  |
| country of origin             | CZ                                     |  |
| customs tariff number         | 85369010                               |  |
| minimum order quantity        | 1                                      |  |