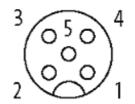

## Illustration

Male

Female

stay connected

Product may differ from Image

| Form                          |                                        |  |
|-------------------------------|----------------------------------------|--|
| Form                          | 42111                                  |  |
| General data                  |                                        |  |
| Mounting set                  | M16 × 1.5 mm                           |  |
| Temperature range             | -25+85 °C                              |  |
| Technical Data                |                                        |  |
| Operating voltage             | max. 60 V AC/DC                        |  |
| Operating current per contact | max. 4 A                               |  |
| Protection                    | IP67 inserted and tightened (EN 60529) |  |
| Commercial data               |                                        |  |
| country of origin             | CZ                                     |  |
| customs tariff number         | 85369010                               |  |
| minimum order quantity        | 1                                      |  |