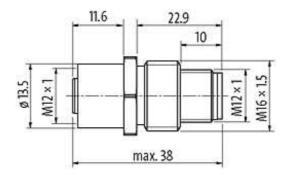

## M12-PANEL FEED THROUGH A-CODED

Control cabinet entry system M12 A-coded, 5-pole, shielded

## Illustration

Male

Female

stay connected

Product may differ from Image

| Form                          |                                        |  |
|-------------------------------|----------------------------------------|--|
| Form                          | 42111                                  |  |
| General data                  |                                        |  |
| Mounting set                  | M16 × 1.5 mm                           |  |
| Temperature range             | -25+85 °C                              |  |
| Technical Data                |                                        |  |
| Operating voltage             | max. 60 V AC/DC                        |  |
| Operating current per contact | max. 4 A                               |  |
| Protection                    | IP67 inserted and tightened (EN 60529) |  |
| Commercial data               |                                        |  |
| country of origin             | CZ                                     |  |
| customs tariff number         | 85369010                               |  |
| minimum order quantity        | 1                                      |  |