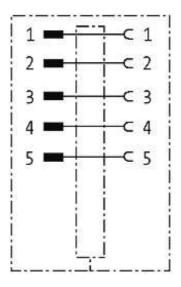

## Illustration

Male

Female

stay connected

Product may differ from Image

| Form                          |                                        |  |
|-------------------------------|----------------------------------------|--|
| Form                          | 42111                                  |  |
| General data                  |                                        |  |
| Mounting set                  | M16 × 1.5 mm                           |  |
| Temperature range             | -25+85 °C                              |  |
| Technical Data                |                                        |  |
| Operating voltage             | max. 60 V AC/DC                        |  |
| Operating current per contact | max. 4 A                               |  |
| Protection                    | IP67 inserted and tightened (EN 60529) |  |
| Commercial data               |                                        |  |
| country of origin             | CZ                                     |  |
| customs tariff number         | 85369010                               |  |
| minimum order quantity        | 1                                      |  |