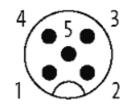

## Illustration

Male

Female

stay connected

Product may differ from Image

| Form                          |                                        |  |
|-------------------------------|----------------------------------------|--|
| Form                          | 42111                                  |  |
| General data                  |                                        |  |
| Mounting set                  | M16 × 1.5 mm                           |  |
| Temperature range             | -25+85 °C                              |  |
| Technical Data                |                                        |  |
| Operating voltage             | max. 60 V AC/DC                        |  |
| Operating current per contact | max. 4 A                               |  |
| Protection                    | IP67 inserted and tightened (EN 60529) |  |
| Commercial data               |                                        |  |
| country of origin             | CZ                                     |  |
| customs tariff number         | 85369010                               |  |
| minimum order quantity        | 1                                      |  |