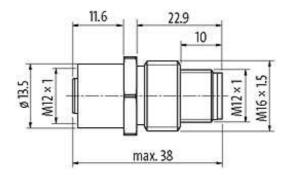

## Illustration

stay connected

Product may differ from Image

| Form                          |                                        |  |
|-------------------------------|----------------------------------------|--|
| Form                          | 48111                                  |  |
| General data                  |                                        |  |
| Mounting set                  | M16 × 1.5 mm                           |  |
| Temperature range             | -25+85 °C                              |  |
| Technical Data                |                                        |  |
| Operating voltage             | max. 30 V AC/DC                        |  |
| Operating current per contact | max. 1.5 A                             |  |
| Protection                    | IP67 inserted and tightened (EN 60529) |  |
| Commercial data               |                                        |  |
| country of origin             | CZ                                     |  |
| customs tariff number         | 85369010                               |  |
| minimum order quantity        | 1                                      |  |