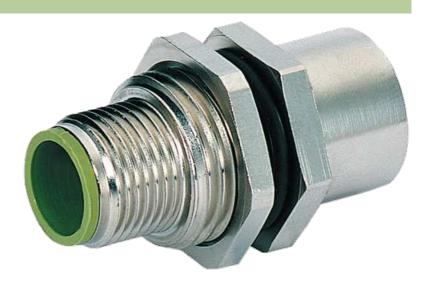

## M12-PANEL FEED THROUGH 8POLE A CODED

Control cabinet entry system M12 A-coded, 8-pole, shielded

## Illustration

stay connected

Product may differ from Image

| Form                          |                                        |  |
|-------------------------------|----------------------------------------|--|
| Form                          | 48111                                  |  |
| General data                  |                                        |  |
| Mounting set                  | M16 × 1.5 mm                           |  |
| Temperature range             | -25+85 °C                              |  |
| Technical Data                |                                        |  |
| Operating voltage             | max. 30 V AC/DC                        |  |
| Operating current per contact | max. 1.5 A                             |  |
| Protection                    | IP67 inserted and tightened (EN 60529) |  |
| Commercial data               |                                        |  |
| country of origin             | CZ                                     |  |
| customs tariff number         | 85369010                               |  |
| minimum order quantity        | 1                                      |  |