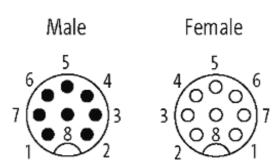

## M12-PANEL FEED THROUGH 8POLE A CODED

Control cabinet entry system M12 A-coded, 8-pole, shielded