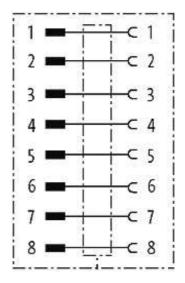

## M12-PANEL FEED THROUGH 8POLE A CODED

Control cabinet entry system M12 A-coded, 8-pole, shielded