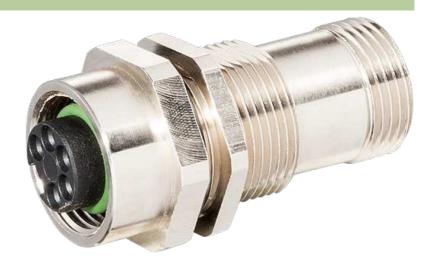

## 7/8"-BULKHEAD FLANGE PLUG 5 POLE

Ethernet CAT5 Control cabinet entry system 7/8" 7/8" (female/male) 5-pole

## Illustration

stay connected

## Product may differ from Image

| General data                  |                                                             |
|-------------------------------|-------------------------------------------------------------|
| Temperature range             | -20+80 °C                                                   |
| Technical Data                |                                                             |
| Operating voltage             | max. 230/400 V AC/DC                                        |
| Operating current per contact | max. 12 A                                                   |
| Locking of ports              | Screw thread 7/8" (recommended torque 1.5 Nm) self-securing |
| Protection                    | IP67 inserted and tightened (EN 60529)                      |
| Commercial data               |                                                             |
| country of origin             | CZ                                                          |
| customs tariff number         | 85369010                                                    |
| minimum order quantity        | 1                                                           |