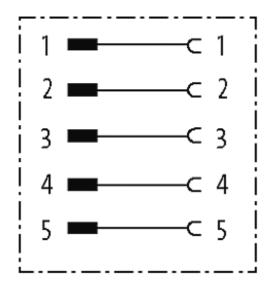

## 7/8"-BULKHEAD FLANGE PLUG 5 POLE

Ethernet CAT5 Control cabinet entry system 7/8" 7/8" (female/male) 5-pole

## Illustration

stay connected