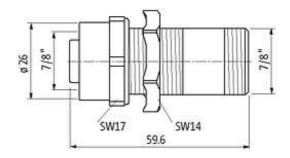

## 7/8"-BULKHEAD FLANGE PLUG 5 POLE

Ethernet CAT5 Control cabinet entry system 7/8" 7/8" (female/male) 5-pole

## Illustration

stay connected

## Product may differ from Image

| General data                  |                                                             |
|-------------------------------|-------------------------------------------------------------|
| Temperature range             | -20+80 °C                                                   |
| Technical Data                |                                                             |
| Operating voltage             | max. 230/400 V AC/DC                                        |
| Operating current per contact | max. 12 A                                                   |
| Locking of ports              | Screw thread 7/8" (recommended torque 1.5 Nm) self-securing |
| Protection                    | IP67 inserted and tightened (EN 60529)                      |
| Commercial data               |                                                             |
| country of origin             | CZ                                                          |
| customs tariff number         | 85369010                                                    |
| minimum order quantity        | 1                                                           |