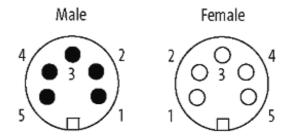

## 7/8"-BULKHEAD FLANGE PLUG 5 POLE

Ethernet CAT5 Control cabinet entry system 7/8" 7/8" (female/male) 5-pole

## Illustration

stay connected