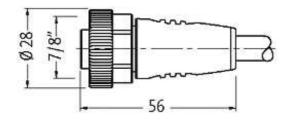

## 7/8" female 0° with cable

PUR 5x1.5 gy UL/CSA+drag chain 1,5m

7/8" Female straight Power cable 5-pole

Further cable lengths on request. Plastic housings with good resistance against chemicals and oils. The resistance to aggressive media should be individually tested for your application. Further details on request.