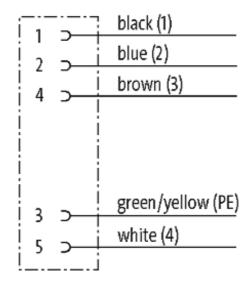

## 7/8" female 0° with cable

PUR 5x1.5 gy UL/CSA+drag chain 1,5m

7/8" Female straight Power cable 5-pole

Further cable lengths on request. Plastic housings with good resistance against chemicals and oils. The resistance to aggressive media should be individually tested for your application. Further details on request.

| Approvals                                                                                                                                                                                                                                                                                                                                                                                                                                                                                                                                                                                                                                                                                                                                                                                                                                                                                                                                                                                                                                                                                                                                                                                                                                                                                                                                                                                                                                                                                                                                                                                                                                                                                                                                                                                                                                                                                                                                                                                                                                                                                                                      |                               |
|--------------------------------------------------------------------------------------------------------------------------------------------------------------------------------------------------------------------------------------------------------------------------------------------------------------------------------------------------------------------------------------------------------------------------------------------------------------------------------------------------------------------------------------------------------------------------------------------------------------------------------------------------------------------------------------------------------------------------------------------------------------------------------------------------------------------------------------------------------------------------------------------------------------------------------------------------------------------------------------------------------------------------------------------------------------------------------------------------------------------------------------------------------------------------------------------------------------------------------------------------------------------------------------------------------------------------------------------------------------------------------------------------------------------------------------------------------------------------------------------------------------------------------------------------------------------------------------------------------------------------------------------------------------------------------------------------------------------------------------------------------------------------------------------------------------------------------------------------------------------------------------------------------------------------------------------------------------------------------------------------------------------------------------------------------------------------------------------------------------------------------|-------------------------------|
| c Benne state stat |                               |
| Form                                                                                                                                                                                                                                                                                                                                                                                                                                                                                                                                                                                                                                                                                                                                                                                                                                                                                                                                                                                                                                                                                                                                                                                                                                                                                                                                                                                                                                                                                                                                                                                                                                                                                                                                                                                                                                                                                                                                                                                                                                                                                                                           |                               |
| Form                                                                                                                                                                                                                                                                                                                                                                                                                                                                                                                                                                                                                                                                                                                                                                                                                                                                                                                                                                                                                                                                                                                                                                                                                                                                                                                                                                                                                                                                                                                                                                                                                                                                                                                                                                                                                                                                                                                                                                                                                                                                                                                           | 78021                         |
| Cables                                                                                                                                                                                                                                                                                                                                                                                                                                                                                                                                                                                                                                                                                                                                                                                                                                                                                                                                                                                                                                                                                                                                                                                                                                                                                                                                                                                                                                                                                                                                                                                                                                                                                                                                                                                                                                                                                                                                                                                                                                                                                                                         |                               |
| Cable number                                                                                                                                                                                                                                                                                                                                                                                                                                                                                                                                                                                                                                                                                                                                                                                                                                                                                                                                                                                                                                                                                                                                                                                                                                                                                                                                                                                                                                                                                                                                                                                                                                                                                                                                                                                                                                                                                                                                                                                                                                                                                                                   | 961                           |
| No./diameter of wires                                                                                                                                                                                                                                                                                                                                                                                                                                                                                                                                                                                                                                                                                                                                                                                                                                                                                                                                                                                                                                                                                                                                                                                                                                                                                                                                                                                                                                                                                                                                                                                                                                                                                                                                                                                                                                                                                                                                                                                                                                                                                                          | 5 × 1.5 mm²                   |
| Wire isolation                                                                                                                                                                                                                                                                                                                                                                                                                                                                                                                                                                                                                                                                                                                                                                                                                                                                                                                                                                                                                                                                                                                                                                                                                                                                                                                                                                                                                                                                                                                                                                                                                                                                                                                                                                                                                                                                                                                                                                                                                                                                                                                 | PP (br, wh, bl, bk num, gnye) |
| C-track properties                                                                                                                                                                                                                                                                                                                                                                                                                                                                                                                                                                                                                                                                                                                                                                                                                                                                                                                                                                                                                                                                                                                                                                                                                                                                                                                                                                                                                                                                                                                                                                                                                                                                                                                                                                                                                                                                                                                                                                                                                                                                                                             | 5 Mio.                        |
| Torsion                                                                                                                                                                                                                                                                                                                                                                                                                                                                                                                                                                                                                                                                                                                                                                                                                                                                                                                                                                                                                                                                                                                                                                                                                                                                                                                                                                                                                                                                                                                                                                                                                                                                                                                                                                                                                                                                                                                                                                                                                                                                                                                        | 2 Mio. ± 180°/m               |
| Jacket Color                                                                                                                                                                                                                                                                                                                                                                                                                                                                                                                                                                                                                                                                                                                                                                                                                                                                                                                                                                                                                                                                                                                                                                                                                                                                                                                                                                                                                                                                                                                                                                                                                                                                                                                                                                                                                                                                                                                                                                                                                                                                                                                   | gray                          |
| Shore hardness outer jacket                                                                                                                                                                                                                                                                                                                                                                                                                                                                                                                                                                                                                                                                                                                                                                                                                                                                                                                                                                                                                                                                                                                                                                                                                                                                                                                                                                                                                                                                                                                                                                                                                                                                                                                                                                                                                                                                                                                                                                                                                                                                                                    | 90 ± 5A                       |
| Material (jacket)                                                                                                                                                                                                                                                                                                                                                                                                                                                                                                                                                                                                                                                                                                                                                                                                                                                                                                                                                                                                                                                                                                                                                                                                                                                                                                                                                                                                                                                                                                                                                                                                                                                                                                                                                                                                                                                                                                                                                                                                                                                                                                              | PUR (UL/CSA)                  |
| Outer Ø                                                                                                                                                                                                                                                                                                                                                                                                                                                                                                                                                                                                                                                                                                                                                                                                                                                                                                                                                                                                                                                                                                                                                                                                                                                                                                                                                                                                                                                                                                                                                                                                                                                                                                                                                                                                                                                                                                                                                                                                                                                                                                                        | approx. 8.7 mm                |
| Bend radius (fixed)                                                                                                                                                                                                                                                                                                                                                                                                                                                                                                                                                                                                                                                                                                                                                                                                                                                                                                                                                                                                                                                                                                                                                                                                                                                                                                                                                                                                                                                                                                                                                                                                                                                                                                                                                                                                                                                                                                                                                                                                                                                                                                            | 7.5 × outer Ø                 |
| Bend radius (moving)                                                                                                                                                                                                                                                                                                                                                                                                                                                                                                                                                                                                                                                                                                                                                                                                                                                                                                                                                                                                                                                                                                                                                                                                                                                                                                                                                                                                                                                                                                                                                                                                                                                                                                                                                                                                                                                                                                                                                                                                                                                                                                           | 10 × outer Ø                  |
| Temperature range (fixed)                                                                                                                                                                                                                                                                                                                                                                                                                                                                                                                                                                                                                                                                                                                                                                                                                                                                                                                                                                                                                                                                                                                                                                                                                                                                                                                                                                                                                                                                                                                                                                                                                                                                                                                                                                                                                                                                                                                                                                                                                                                                                                      | -50+80 °C                     |
| Temperature range (mobile)                                                                                                                                                                                                                                                                                                                                                                                                                                                                                                                                                                                                                                                                                                                                                                                                                                                                                                                                                                                                                                                                                                                                                                                                                                                                                                                                                                                                                                                                                                                                                                                                                                                                                                                                                                                                                                                                                                                                                                                                                                                                                                     | -20+80 °C                     |
| General data                                                                                                                                                                                                                                                                                                                                                                                                                                                                                                                                                                                                                                                                                                                                                                                                                                                                                                                                                                                                                                                                                                                                                                                                                                                                                                                                                                                                                                                                                                                                                                                                                                                                                                                                                                                                                                                                                                                                                                                                                                                                                                                   |                               |