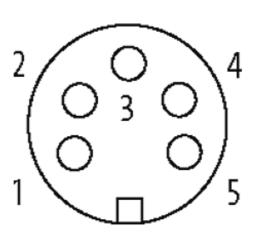

## 7/8" female 0° with cable

PUR 5x1.5 gy UL/CSA+drag chain 1,5m

7/8" Female straight Power cable 5-pole

Further cable lengths on request. Plastic housings with good resistance against chemicals and oils. The resistance to aggressive media should be individually tested for your application. Further details on request.