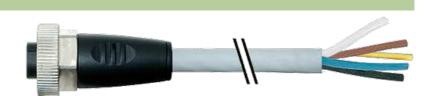

## 7/8" female 0° with cable

PUR 5x1.5 gy UL/CSA+drag chain 1,5m

7/8" Female straight Power cable 5-pole

Further cable lengths on request. Plastic housings with good resistance against chemicals and oils. The resistance to aggressive media should be individually tested for your application. Further details on request.