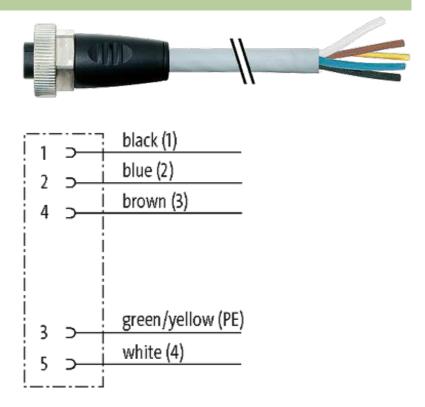

## 7/8" female 0° with cable

PUR 5x1.5 gy UL/CSA+drag chain 2,5m

7/8" Female straight Power cable 5-pole

Further cable lengths on request. Plastic housings with good resistance against chemicals and oils. The resistance to aggressive media should be individually tested for your application. Further details on request.

## Illustration

stay connected

- 56

Product may differ from Image