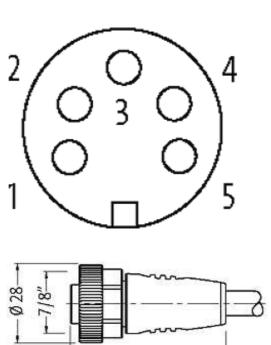

## 7/8" female 0° with cable

PUR 5x1.5 gy UL/CSA+drag chain 2,5m

7/8" Female straight Power cable 5-pole

Further cable lengths on request. Plastic housings with good resistance against chemicals and oils. The resistance to aggressive media should be individually tested for your application. Further details on request.

## Illustration

stay connected

- 56

Product may differ from Image