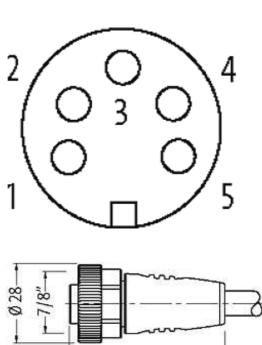

## 7/8" female 0° with cable

PUR 5x1.5 gy UL/CSA+drag chain 3m

7/8" Female straight Power cable 5-pole

Further cable lengths on request. Plastic housings with good resistance against chemicals and oils. The resistance to aggressive media should be individually tested for your application. Further details on request.

## Illustration

stay connected

- 56

Product may differ from Image