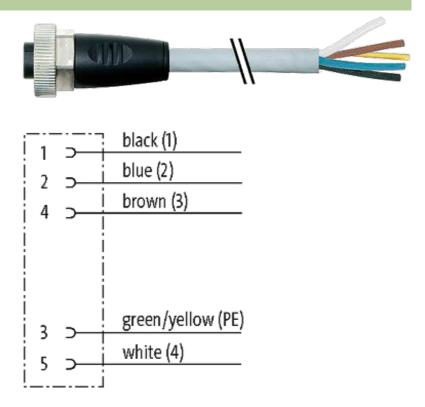

## 7/8" female 0° with cable

PUR 5x1.5 gy UL/CSA+drag chain 3m

7/8" Female straight Power cable 5-pole

Further cable lengths on request. Plastic housings with good resistance against chemicals and oils. The resistance to aggressive media should be individually tested for your application. Further details on request.

## Illustration

stay connected

- 56

Product may differ from Image