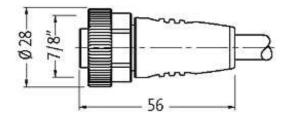

## 7/8" female 0° with cable

PUR 5x1.5 gy UL/CSA+drag chain 5m

7/8" Female straight Power cable 5-pole

Further cable lengths on request. Plastic housings with good resistance against chemicals and oils. The resistance to aggressive media should be individually tested for your application. Further details on request.

stay connected

| Temperature range             | -25+85 °C, depending on cable quality                       |  |
|-------------------------------|-------------------------------------------------------------|--|
| Technical Data                |                                                             |  |
| Operating voltage             | max. 230/400 V AC/DC                                        |  |
| Operating current per contact | max. 12 A                                                   |  |
| Locking of ports              | Screw thread 7/8" (recommended torque 1.5 Nm) self-securing |  |
| Protection                    | IP67 inserted and tightened (EN 60529)                      |  |
| Locking material              | Zinc die casting, matte nickel plated                       |  |
| Commercial data               |                                                             |  |
| country of origin             | CZ                                                          |  |
| customs tariff number         | 85444290                                                    |  |
| minimum order quantity        | 1                                                           |  |