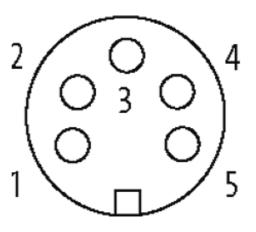

## 7/8" female 0° with cable

PUR 5x1.5 gy UL/CSA+drag chain 5m

7/8" Female straight Power cable 5-pole

Further cable lengths on request. Plastic housings with good resistance against chemicals and oils. The resistance to aggressive media should be individually tested for your application. Further details on request.

stay connected

| Temperature range             | -25+85 °C, depending on cable quality                       |  |
|-------------------------------|-------------------------------------------------------------|--|
| Technical Data                |                                                             |  |
| Operating voltage             | max. 230/400 V AC/DC                                        |  |
| Operating current per contact | max. 12 A                                                   |  |
| Locking of ports              | Screw thread 7/8" (recommended torque 1.5 Nm) self-securing |  |
| Protection                    | IP67 inserted and tightened (EN 60529)                      |  |
| Locking material              | Zinc die casting, matte nickel plated                       |  |
| Commercial data               |                                                             |  |
| country of origin             | CZ                                                          |  |
| customs tariff number         | 85444290                                                    |  |
| minimum order quantity        | 1                                                           |  |