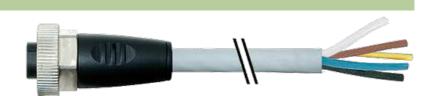

## 7/8" female 0° with cable

PUR 5x1.5 gy UL/CSA+drag chain 5m

7/8" Female straight Power cable 5-pole

Further cable lengths on request. Plastic housings with good resistance against chemicals and oils. The resistance to aggressive media should be individually tested for your application. Further details on request.

Murrelektronik GmbH | Falkenstraße 3,71570 Oppenweiler | Fon +49 (71 91) 47-0, Fax +49 (71 91) 47-491000 | shop@murrelektronik.com | shop.murrelektronik.com

stay connected

Female

Product may differ from Image