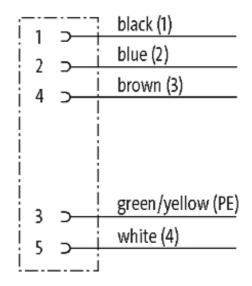

| Approvals                                                                                                                                                                                                                                                                                                                                                                                                                                                                                                                                                                                                                                                                                                                                                                                                                                                                                                                                                                                                                                                                                                                                                                                                                                                                                                                                                                                                                                                                                                                                                                                                                                                                                                                                                                                                                                                                                                                                                                                                                                                                                                                      |                               |  |
|--------------------------------------------------------------------------------------------------------------------------------------------------------------------------------------------------------------------------------------------------------------------------------------------------------------------------------------------------------------------------------------------------------------------------------------------------------------------------------------------------------------------------------------------------------------------------------------------------------------------------------------------------------------------------------------------------------------------------------------------------------------------------------------------------------------------------------------------------------------------------------------------------------------------------------------------------------------------------------------------------------------------------------------------------------------------------------------------------------------------------------------------------------------------------------------------------------------------------------------------------------------------------------------------------------------------------------------------------------------------------------------------------------------------------------------------------------------------------------------------------------------------------------------------------------------------------------------------------------------------------------------------------------------------------------------------------------------------------------------------------------------------------------------------------------------------------------------------------------------------------------------------------------------------------------------------------------------------------------------------------------------------------------------------------------------------------------------------------------------------------------|-------------------------------|--|
| c Benne state stat |                               |  |
| Form                                                                                                                                                                                                                                                                                                                                                                                                                                                                                                                                                                                                                                                                                                                                                                                                                                                                                                                                                                                                                                                                                                                                                                                                                                                                                                                                                                                                                                                                                                                                                                                                                                                                                                                                                                                                                                                                                                                                                                                                                                                                                                                           |                               |  |
| Form                                                                                                                                                                                                                                                                                                                                                                                                                                                                                                                                                                                                                                                                                                                                                                                                                                                                                                                                                                                                                                                                                                                                                                                                                                                                                                                                                                                                                                                                                                                                                                                                                                                                                                                                                                                                                                                                                                                                                                                                                                                                                                                           | 78021                         |  |
| Cables                                                                                                                                                                                                                                                                                                                                                                                                                                                                                                                                                                                                                                                                                                                                                                                                                                                                                                                                                                                                                                                                                                                                                                                                                                                                                                                                                                                                                                                                                                                                                                                                                                                                                                                                                                                                                                                                                                                                                                                                                                                                                                                         |                               |  |
| Cable number                                                                                                                                                                                                                                                                                                                                                                                                                                                                                                                                                                                                                                                                                                                                                                                                                                                                                                                                                                                                                                                                                                                                                                                                                                                                                                                                                                                                                                                                                                                                                                                                                                                                                                                                                                                                                                                                                                                                                                                                                                                                                                                   | 961                           |  |
| No./diameter of wires                                                                                                                                                                                                                                                                                                                                                                                                                                                                                                                                                                                                                                                                                                                                                                                                                                                                                                                                                                                                                                                                                                                                                                                                                                                                                                                                                                                                                                                                                                                                                                                                                                                                                                                                                                                                                                                                                                                                                                                                                                                                                                          | 5 × 1.5 mm²                   |  |
| Wire isolation                                                                                                                                                                                                                                                                                                                                                                                                                                                                                                                                                                                                                                                                                                                                                                                                                                                                                                                                                                                                                                                                                                                                                                                                                                                                                                                                                                                                                                                                                                                                                                                                                                                                                                                                                                                                                                                                                                                                                                                                                                                                                                                 | PP (br, wh, bl, bk num, gnye) |  |
| C-track properties                                                                                                                                                                                                                                                                                                                                                                                                                                                                                                                                                                                                                                                                                                                                                                                                                                                                                                                                                                                                                                                                                                                                                                                                                                                                                                                                                                                                                                                                                                                                                                                                                                                                                                                                                                                                                                                                                                                                                                                                                                                                                                             | 5 Mio.                        |  |
| Torsion                                                                                                                                                                                                                                                                                                                                                                                                                                                                                                                                                                                                                                                                                                                                                                                                                                                                                                                                                                                                                                                                                                                                                                                                                                                                                                                                                                                                                                                                                                                                                                                                                                                                                                                                                                                                                                                                                                                                                                                                                                                                                                                        | 2 Mio. ± 180°/m               |  |
| Jacket Color                                                                                                                                                                                                                                                                                                                                                                                                                                                                                                                                                                                                                                                                                                                                                                                                                                                                                                                                                                                                                                                                                                                                                                                                                                                                                                                                                                                                                                                                                                                                                                                                                                                                                                                                                                                                                                                                                                                                                                                                                                                                                                                   | gray                          |  |
| Shore hardness outer jacket                                                                                                                                                                                                                                                                                                                                                                                                                                                                                                                                                                                                                                                                                                                                                                                                                                                                                                                                                                                                                                                                                                                                                                                                                                                                                                                                                                                                                                                                                                                                                                                                                                                                                                                                                                                                                                                                                                                                                                                                                                                                                                    | 90 ± 5A                       |  |
| Material (jacket)                                                                                                                                                                                                                                                                                                                                                                                                                                                                                                                                                                                                                                                                                                                                                                                                                                                                                                                                                                                                                                                                                                                                                                                                                                                                                                                                                                                                                                                                                                                                                                                                                                                                                                                                                                                                                                                                                                                                                                                                                                                                                                              | PUR (UL/CSA)                  |  |
| Outer Ø                                                                                                                                                                                                                                                                                                                                                                                                                                                                                                                                                                                                                                                                                                                                                                                                                                                                                                                                                                                                                                                                                                                                                                                                                                                                                                                                                                                                                                                                                                                                                                                                                                                                                                                                                                                                                                                                                                                                                                                                                                                                                                                        | approx. 8.7 mm                |  |
| Bend radius (fixed)                                                                                                                                                                                                                                                                                                                                                                                                                                                                                                                                                                                                                                                                                                                                                                                                                                                                                                                                                                                                                                                                                                                                                                                                                                                                                                                                                                                                                                                                                                                                                                                                                                                                                                                                                                                                                                                                                                                                                                                                                                                                                                            | 7.5 × outer Ø                 |  |
| Bend radius (moving)                                                                                                                                                                                                                                                                                                                                                                                                                                                                                                                                                                                                                                                                                                                                                                                                                                                                                                                                                                                                                                                                                                                                                                                                                                                                                                                                                                                                                                                                                                                                                                                                                                                                                                                                                                                                                                                                                                                                                                                                                                                                                                           | 10 × outer Ø                  |  |
| Temperature range (fixed)                                                                                                                                                                                                                                                                                                                                                                                                                                                                                                                                                                                                                                                                                                                                                                                                                                                                                                                                                                                                                                                                                                                                                                                                                                                                                                                                                                                                                                                                                                                                                                                                                                                                                                                                                                                                                                                                                                                                                                                                                                                                                                      | -50+80 °C                     |  |
| Temperature range (mobile)                                                                                                                                                                                                                                                                                                                                                                                                                                                                                                                                                                                                                                                                                                                                                                                                                                                                                                                                                                                                                                                                                                                                                                                                                                                                                                                                                                                                                                                                                                                                                                                                                                                                                                                                                                                                                                                                                                                                                                                                                                                                                                     | -20+80 °C                     |  |
| General data                                                                                                                                                                                                                                                                                                                                                                                                                                                                                                                                                                                                                                                                                                                                                                                                                                                                                                                                                                                                                                                                                                                                                                                                                                                                                                                                                                                                                                                                                                                                                                                                                                                                                                                                                                                                                                                                                                                                                                                                                                                                                                                   |                               |  |