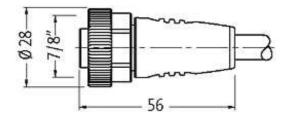

stay connected

| Temperature range             | -25+85 °C, depending on cable quality                       |
|-------------------------------|-------------------------------------------------------------|
| Technical Data                |                                                             |
| Operating voltage             | max. 230/400 V AC/DC                                        |
| Operating current per contact | max. 12 A                                                   |
| Locking of ports              | Screw thread 7/8" (recommended torque 1.5 Nm) self-securing |
| Protection                    | IP67 inserted and tightened (EN 60529)                      |
| Locking material              | Zinc die casting, matte nickel plated                       |
| Commercial data               |                                                             |
| country of origin             | CZ                                                          |
| customs tariff number         | 85444290                                                    |
| minimum order quantity        | 1                                                           |