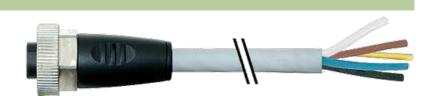

## 7/8" female 0° with cable

PUR 5x1.5 gy UL/CSA+drag chain 8m

7/8" Female straight Power cable 5-pole

Further cable lengths on request. Plastic housings with good resistance against chemicals and oils. The resistance to aggressive media should be individually tested for your application. Further details on request.