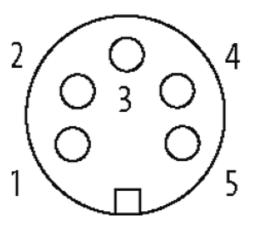

| Approvals                                                                                                                                                                                                                                                                                                                                                                                                                                                                                                                                                                                                                                                                                                                                                                                                                                                                                                                                                                                                                                                                                                                                                                                                                                                                                                                                                                                                                                                                                                                                                                                                                                                                                                                                                                                                                                                                                                                                                                                                                                                                                                                      |                               |
|--------------------------------------------------------------------------------------------------------------------------------------------------------------------------------------------------------------------------------------------------------------------------------------------------------------------------------------------------------------------------------------------------------------------------------------------------------------------------------------------------------------------------------------------------------------------------------------------------------------------------------------------------------------------------------------------------------------------------------------------------------------------------------------------------------------------------------------------------------------------------------------------------------------------------------------------------------------------------------------------------------------------------------------------------------------------------------------------------------------------------------------------------------------------------------------------------------------------------------------------------------------------------------------------------------------------------------------------------------------------------------------------------------------------------------------------------------------------------------------------------------------------------------------------------------------------------------------------------------------------------------------------------------------------------------------------------------------------------------------------------------------------------------------------------------------------------------------------------------------------------------------------------------------------------------------------------------------------------------------------------------------------------------------------------------------------------------------------------------------------------------|-------------------------------|
| c Benne state stat |                               |
| Form                                                                                                                                                                                                                                                                                                                                                                                                                                                                                                                                                                                                                                                                                                                                                                                                                                                                                                                                                                                                                                                                                                                                                                                                                                                                                                                                                                                                                                                                                                                                                                                                                                                                                                                                                                                                                                                                                                                                                                                                                                                                                                                           |                               |
| Form                                                                                                                                                                                                                                                                                                                                                                                                                                                                                                                                                                                                                                                                                                                                                                                                                                                                                                                                                                                                                                                                                                                                                                                                                                                                                                                                                                                                                                                                                                                                                                                                                                                                                                                                                                                                                                                                                                                                                                                                                                                                                                                           | 78021                         |
| Cables                                                                                                                                                                                                                                                                                                                                                                                                                                                                                                                                                                                                                                                                                                                                                                                                                                                                                                                                                                                                                                                                                                                                                                                                                                                                                                                                                                                                                                                                                                                                                                                                                                                                                                                                                                                                                                                                                                                                                                                                                                                                                                                         |                               |
| Cable number                                                                                                                                                                                                                                                                                                                                                                                                                                                                                                                                                                                                                                                                                                                                                                                                                                                                                                                                                                                                                                                                                                                                                                                                                                                                                                                                                                                                                                                                                                                                                                                                                                                                                                                                                                                                                                                                                                                                                                                                                                                                                                                   | 961                           |
| No./diameter of wires                                                                                                                                                                                                                                                                                                                                                                                                                                                                                                                                                                                                                                                                                                                                                                                                                                                                                                                                                                                                                                                                                                                                                                                                                                                                                                                                                                                                                                                                                                                                                                                                                                                                                                                                                                                                                                                                                                                                                                                                                                                                                                          | 5 × 1.5 mm <sup>2</sup>       |
| Wire isolation                                                                                                                                                                                                                                                                                                                                                                                                                                                                                                                                                                                                                                                                                                                                                                                                                                                                                                                                                                                                                                                                                                                                                                                                                                                                                                                                                                                                                                                                                                                                                                                                                                                                                                                                                                                                                                                                                                                                                                                                                                                                                                                 | PP (br, wh, bl, bk num, gnye) |
| C-track properties                                                                                                                                                                                                                                                                                                                                                                                                                                                                                                                                                                                                                                                                                                                                                                                                                                                                                                                                                                                                                                                                                                                                                                                                                                                                                                                                                                                                                                                                                                                                                                                                                                                                                                                                                                                                                                                                                                                                                                                                                                                                                                             | 5 Mio.                        |
| Torsion                                                                                                                                                                                                                                                                                                                                                                                                                                                                                                                                                                                                                                                                                                                                                                                                                                                                                                                                                                                                                                                                                                                                                                                                                                                                                                                                                                                                                                                                                                                                                                                                                                                                                                                                                                                                                                                                                                                                                                                                                                                                                                                        | 2 Mio. ± 180°/m               |
| Jacket Color                                                                                                                                                                                                                                                                                                                                                                                                                                                                                                                                                                                                                                                                                                                                                                                                                                                                                                                                                                                                                                                                                                                                                                                                                                                                                                                                                                                                                                                                                                                                                                                                                                                                                                                                                                                                                                                                                                                                                                                                                                                                                                                   | gray                          |
| Shore hardness outer jacket                                                                                                                                                                                                                                                                                                                                                                                                                                                                                                                                                                                                                                                                                                                                                                                                                                                                                                                                                                                                                                                                                                                                                                                                                                                                                                                                                                                                                                                                                                                                                                                                                                                                                                                                                                                                                                                                                                                                                                                                                                                                                                    | 90 ± 5A                       |
| Material (jacket)                                                                                                                                                                                                                                                                                                                                                                                                                                                                                                                                                                                                                                                                                                                                                                                                                                                                                                                                                                                                                                                                                                                                                                                                                                                                                                                                                                                                                                                                                                                                                                                                                                                                                                                                                                                                                                                                                                                                                                                                                                                                                                              | PUR (UL/CSA)                  |
| Outer Ø                                                                                                                                                                                                                                                                                                                                                                                                                                                                                                                                                                                                                                                                                                                                                                                                                                                                                                                                                                                                                                                                                                                                                                                                                                                                                                                                                                                                                                                                                                                                                                                                                                                                                                                                                                                                                                                                                                                                                                                                                                                                                                                        | approx. 8.7 mm                |
| Bend radius (fixed)                                                                                                                                                                                                                                                                                                                                                                                                                                                                                                                                                                                                                                                                                                                                                                                                                                                                                                                                                                                                                                                                                                                                                                                                                                                                                                                                                                                                                                                                                                                                                                                                                                                                                                                                                                                                                                                                                                                                                                                                                                                                                                            | 7.5 × outer Ø                 |
| Bend radius (moving)                                                                                                                                                                                                                                                                                                                                                                                                                                                                                                                                                                                                                                                                                                                                                                                                                                                                                                                                                                                                                                                                                                                                                                                                                                                                                                                                                                                                                                                                                                                                                                                                                                                                                                                                                                                                                                                                                                                                                                                                                                                                                                           | 10 × outer Ø                  |
| Temperature range (fixed)                                                                                                                                                                                                                                                                                                                                                                                                                                                                                                                                                                                                                                                                                                                                                                                                                                                                                                                                                                                                                                                                                                                                                                                                                                                                                                                                                                                                                                                                                                                                                                                                                                                                                                                                                                                                                                                                                                                                                                                                                                                                                                      | -50+80 °C                     |
| Temperature range (mobile)                                                                                                                                                                                                                                                                                                                                                                                                                                                                                                                                                                                                                                                                                                                                                                                                                                                                                                                                                                                                                                                                                                                                                                                                                                                                                                                                                                                                                                                                                                                                                                                                                                                                                                                                                                                                                                                                                                                                                                                                                                                                                                     | -20+80 °C                     |
| General data                                                                                                                                                                                                                                                                                                                                                                                                                                                                                                                                                                                                                                                                                                                                                                                                                                                                                                                                                                                                                                                                                                                                                                                                                                                                                                                                                                                                                                                                                                                                                                                                                                                                                                                                                                                                                                                                                                                                                                                                                                                                                                                   |                               |