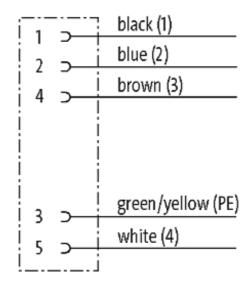

| Approvals                                                                                                                                                                                                                                                                                                                                                                                                                                                                                                                                                                                                                                                                                                                                                                                                                                                                                                                                                                                                                                                                                                                                                                                                                                                                                                                                                                                                                                                                                                                                                                                                                                                                                                                                                                                                                                                                                                                                                                                                                                                                                                                      |                               |
|--------------------------------------------------------------------------------------------------------------------------------------------------------------------------------------------------------------------------------------------------------------------------------------------------------------------------------------------------------------------------------------------------------------------------------------------------------------------------------------------------------------------------------------------------------------------------------------------------------------------------------------------------------------------------------------------------------------------------------------------------------------------------------------------------------------------------------------------------------------------------------------------------------------------------------------------------------------------------------------------------------------------------------------------------------------------------------------------------------------------------------------------------------------------------------------------------------------------------------------------------------------------------------------------------------------------------------------------------------------------------------------------------------------------------------------------------------------------------------------------------------------------------------------------------------------------------------------------------------------------------------------------------------------------------------------------------------------------------------------------------------------------------------------------------------------------------------------------------------------------------------------------------------------------------------------------------------------------------------------------------------------------------------------------------------------------------------------------------------------------------------|-------------------------------|
| c Benne state stat |                               |
| Form                                                                                                                                                                                                                                                                                                                                                                                                                                                                                                                                                                                                                                                                                                                                                                                                                                                                                                                                                                                                                                                                                                                                                                                                                                                                                                                                                                                                                                                                                                                                                                                                                                                                                                                                                                                                                                                                                                                                                                                                                                                                                                                           |                               |
| Form                                                                                                                                                                                                                                                                                                                                                                                                                                                                                                                                                                                                                                                                                                                                                                                                                                                                                                                                                                                                                                                                                                                                                                                                                                                                                                                                                                                                                                                                                                                                                                                                                                                                                                                                                                                                                                                                                                                                                                                                                                                                                                                           | 78021                         |
| Cables                                                                                                                                                                                                                                                                                                                                                                                                                                                                                                                                                                                                                                                                                                                                                                                                                                                                                                                                                                                                                                                                                                                                                                                                                                                                                                                                                                                                                                                                                                                                                                                                                                                                                                                                                                                                                                                                                                                                                                                                                                                                                                                         |                               |
| Cable number                                                                                                                                                                                                                                                                                                                                                                                                                                                                                                                                                                                                                                                                                                                                                                                                                                                                                                                                                                                                                                                                                                                                                                                                                                                                                                                                                                                                                                                                                                                                                                                                                                                                                                                                                                                                                                                                                                                                                                                                                                                                                                                   | 961                           |
| No./diameter of wires                                                                                                                                                                                                                                                                                                                                                                                                                                                                                                                                                                                                                                                                                                                                                                                                                                                                                                                                                                                                                                                                                                                                                                                                                                                                                                                                                                                                                                                                                                                                                                                                                                                                                                                                                                                                                                                                                                                                                                                                                                                                                                          | 5 × 1.5 mm <sup>2</sup>       |
| Wire isolation                                                                                                                                                                                                                                                                                                                                                                                                                                                                                                                                                                                                                                                                                                                                                                                                                                                                                                                                                                                                                                                                                                                                                                                                                                                                                                                                                                                                                                                                                                                                                                                                                                                                                                                                                                                                                                                                                                                                                                                                                                                                                                                 | PP (br, wh, bl, bk num, gnye) |
| C-track properties                                                                                                                                                                                                                                                                                                                                                                                                                                                                                                                                                                                                                                                                                                                                                                                                                                                                                                                                                                                                                                                                                                                                                                                                                                                                                                                                                                                                                                                                                                                                                                                                                                                                                                                                                                                                                                                                                                                                                                                                                                                                                                             | 5 Mio.                        |
| Torsion                                                                                                                                                                                                                                                                                                                                                                                                                                                                                                                                                                                                                                                                                                                                                                                                                                                                                                                                                                                                                                                                                                                                                                                                                                                                                                                                                                                                                                                                                                                                                                                                                                                                                                                                                                                                                                                                                                                                                                                                                                                                                                                        | 2 Mio. ± 180°/m               |
| Jacket Color                                                                                                                                                                                                                                                                                                                                                                                                                                                                                                                                                                                                                                                                                                                                                                                                                                                                                                                                                                                                                                                                                                                                                                                                                                                                                                                                                                                                                                                                                                                                                                                                                                                                                                                                                                                                                                                                                                                                                                                                                                                                                                                   | gray                          |
| Shore hardness outer jacket                                                                                                                                                                                                                                                                                                                                                                                                                                                                                                                                                                                                                                                                                                                                                                                                                                                                                                                                                                                                                                                                                                                                                                                                                                                                                                                                                                                                                                                                                                                                                                                                                                                                                                                                                                                                                                                                                                                                                                                                                                                                                                    | 90 ± 5A                       |
| Material (jacket)                                                                                                                                                                                                                                                                                                                                                                                                                                                                                                                                                                                                                                                                                                                                                                                                                                                                                                                                                                                                                                                                                                                                                                                                                                                                                                                                                                                                                                                                                                                                                                                                                                                                                                                                                                                                                                                                                                                                                                                                                                                                                                              | PUR (UL/CSA)                  |
| Outer Ø                                                                                                                                                                                                                                                                                                                                                                                                                                                                                                                                                                                                                                                                                                                                                                                                                                                                                                                                                                                                                                                                                                                                                                                                                                                                                                                                                                                                                                                                                                                                                                                                                                                                                                                                                                                                                                                                                                                                                                                                                                                                                                                        | approx. 8.7 mm                |
| Bend radius (fixed)                                                                                                                                                                                                                                                                                                                                                                                                                                                                                                                                                                                                                                                                                                                                                                                                                                                                                                                                                                                                                                                                                                                                                                                                                                                                                                                                                                                                                                                                                                                                                                                                                                                                                                                                                                                                                                                                                                                                                                                                                                                                                                            | 7.5 × outer Ø                 |
| Bend radius (moving)                                                                                                                                                                                                                                                                                                                                                                                                                                                                                                                                                                                                                                                                                                                                                                                                                                                                                                                                                                                                                                                                                                                                                                                                                                                                                                                                                                                                                                                                                                                                                                                                                                                                                                                                                                                                                                                                                                                                                                                                                                                                                                           | 10 × outer Ø                  |
| Temperature range (fixed)                                                                                                                                                                                                                                                                                                                                                                                                                                                                                                                                                                                                                                                                                                                                                                                                                                                                                                                                                                                                                                                                                                                                                                                                                                                                                                                                                                                                                                                                                                                                                                                                                                                                                                                                                                                                                                                                                                                                                                                                                                                                                                      | -50+80 °C                     |
| Temperature range (mobile)                                                                                                                                                                                                                                                                                                                                                                                                                                                                                                                                                                                                                                                                                                                                                                                                                                                                                                                                                                                                                                                                                                                                                                                                                                                                                                                                                                                                                                                                                                                                                                                                                                                                                                                                                                                                                                                                                                                                                                                                                                                                                                     | -20+80 °C                     |
| General data                                                                                                                                                                                                                                                                                                                                                                                                                                                                                                                                                                                                                                                                                                                                                                                                                                                                                                                                                                                                                                                                                                                                                                                                                                                                                                                                                                                                                                                                                                                                                                                                                                                                                                                                                                                                                                                                                                                                                                                                                                                                                                                   |                               |