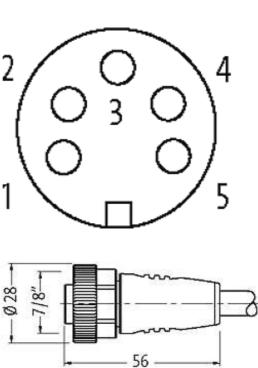

## 7/8" female 0° with cable

PUR 5x1.5 gy UL/CSA+drag chain 9m

7/8" Female straight Power cable 5-pole

Further cable lengths on request. Plastic housings with good resistance against chemicals and oils. The resistance to aggressive media should be individually tested for your application. Further details on request.

## Illustration

stay connected

Product may differ from Image