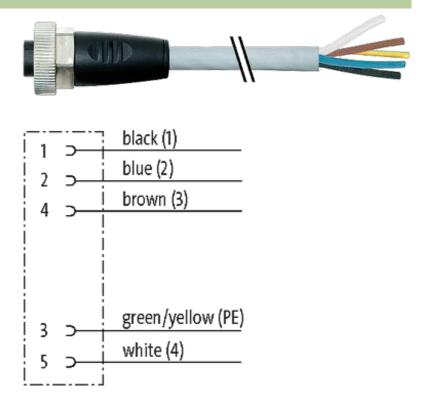

## 7/8" female 0° with cable

PUR 5x1.5 gy UL/CSA+drag chain 9m

7/8" Female straight Power cable 5-pole

Further cable lengths on request. Plastic housings with good resistance against chemicals and oils. The resistance to aggressive media should be individually tested for your application. Further details on request.