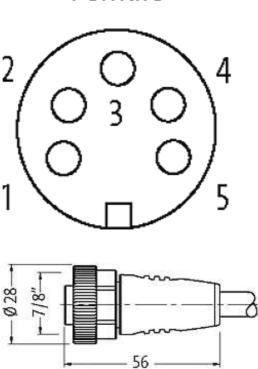

## 7/8" female 0° with cable

PUR 5x1.5 gy UL/CSA+drag chain 11m

7/8" Female straight Power cable 5-pole

Further cable lengths on request. Plastic housings with good resistance against chemicals and oils. The resistance to aggressive media should be individually tested for your application. Further details on request.

## Illustration

stay connected

Product may differ from Image