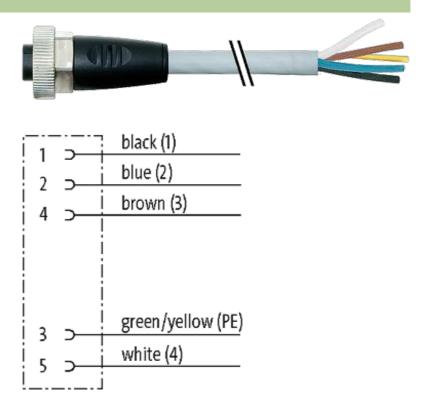

## 7/8" female 0° with cable

PUR 5x1.5 gy UL/CSA+drag chain 11m

7/8" Female straight Power cable 5-pole

Further cable lengths on request. Plastic housings with good resistance against chemicals and oils. The resistance to aggressive media should be individually tested for your application. Further details on request.

## Illustration

stay connected

Product may differ from Image