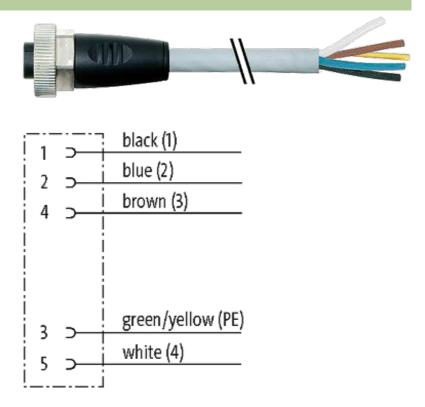

## 7/8" female 0° with cable

PUR 5x1.5 gy UL/CSA+drag chain 12m

7/8" Female straight Power cable 5-pole

Further cable lengths on request. Plastic housings with good resistance against chemicals and oils. The resistance to aggressive media should be individually tested for your application. Further details on request.

## Illustration

stay connected

Product may differ from Image