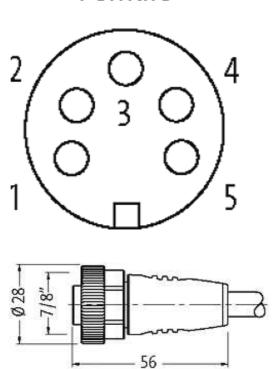

## 7/8" female 0° with cable

PUR 5x1.5 gy UL/CSA+drag chain 12m

7/8" Female straight Power cable 5-pole

Further cable lengths on request. Plastic housings with good resistance against chemicals and oils. The resistance to aggressive media should be individually tested for your application. Further details on request.

## Illustration

stay connected

Product may differ from Image