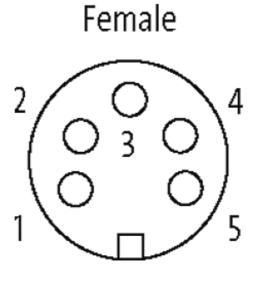

## 7/8" female 0° with cable

PUR 5x1.5 gy UL/CSA+drag chain 12,5m

7/8" Female straight Power cable 5-pole

Further cable lengths on request. Plastic housings with good resistance against chemicals and oils. The resistance to aggressive media should be individually tested for your application. Further details on request.

Murrelektronik GmbH | Falkenstraße 3,71570 Oppenweiler | Fon +49 (71 91) 47-0, Fax +49 (71 91) 47-491000 | shop@murrelektronik.com | shop.murrelektronik.com

stay connected

Product may differ from Image

| Approvals                                                                                                                                                                                                                                                                                                                                                                                                                                                                                                                                                                                                                                                                                                                                                                                                                                                                                                                                                                                                                                                                                                                                                                                                                                                                                                                                                                                                                                                                                                                                                                                                                                                                                                                                                                                                                                                                                                                                                                                                                                                                                                                      |                               |
|--------------------------------------------------------------------------------------------------------------------------------------------------------------------------------------------------------------------------------------------------------------------------------------------------------------------------------------------------------------------------------------------------------------------------------------------------------------------------------------------------------------------------------------------------------------------------------------------------------------------------------------------------------------------------------------------------------------------------------------------------------------------------------------------------------------------------------------------------------------------------------------------------------------------------------------------------------------------------------------------------------------------------------------------------------------------------------------------------------------------------------------------------------------------------------------------------------------------------------------------------------------------------------------------------------------------------------------------------------------------------------------------------------------------------------------------------------------------------------------------------------------------------------------------------------------------------------------------------------------------------------------------------------------------------------------------------------------------------------------------------------------------------------------------------------------------------------------------------------------------------------------------------------------------------------------------------------------------------------------------------------------------------------------------------------------------------------------------------------------------------------|-------------------------------|
| c Benne state stat |                               |
| Form                                                                                                                                                                                                                                                                                                                                                                                                                                                                                                                                                                                                                                                                                                                                                                                                                                                                                                                                                                                                                                                                                                                                                                                                                                                                                                                                                                                                                                                                                                                                                                                                                                                                                                                                                                                                                                                                                                                                                                                                                                                                                                                           |                               |
| Form                                                                                                                                                                                                                                                                                                                                                                                                                                                                                                                                                                                                                                                                                                                                                                                                                                                                                                                                                                                                                                                                                                                                                                                                                                                                                                                                                                                                                                                                                                                                                                                                                                                                                                                                                                                                                                                                                                                                                                                                                                                                                                                           | 78021                         |
| Cables                                                                                                                                                                                                                                                                                                                                                                                                                                                                                                                                                                                                                                                                                                                                                                                                                                                                                                                                                                                                                                                                                                                                                                                                                                                                                                                                                                                                                                                                                                                                                                                                                                                                                                                                                                                                                                                                                                                                                                                                                                                                                                                         |                               |
| Cable number                                                                                                                                                                                                                                                                                                                                                                                                                                                                                                                                                                                                                                                                                                                                                                                                                                                                                                                                                                                                                                                                                                                                                                                                                                                                                                                                                                                                                                                                                                                                                                                                                                                                                                                                                                                                                                                                                                                                                                                                                                                                                                                   | 961                           |
| No./diameter of wires                                                                                                                                                                                                                                                                                                                                                                                                                                                                                                                                                                                                                                                                                                                                                                                                                                                                                                                                                                                                                                                                                                                                                                                                                                                                                                                                                                                                                                                                                                                                                                                                                                                                                                                                                                                                                                                                                                                                                                                                                                                                                                          | 5 × 1.5 mm <sup>2</sup>       |
| Wire isolation                                                                                                                                                                                                                                                                                                                                                                                                                                                                                                                                                                                                                                                                                                                                                                                                                                                                                                                                                                                                                                                                                                                                                                                                                                                                                                                                                                                                                                                                                                                                                                                                                                                                                                                                                                                                                                                                                                                                                                                                                                                                                                                 | PP (br, wh, bl, bk num, gnye) |
| C-track properties                                                                                                                                                                                                                                                                                                                                                                                                                                                                                                                                                                                                                                                                                                                                                                                                                                                                                                                                                                                                                                                                                                                                                                                                                                                                                                                                                                                                                                                                                                                                                                                                                                                                                                                                                                                                                                                                                                                                                                                                                                                                                                             | 5 Mio.                        |
| Torsion                                                                                                                                                                                                                                                                                                                                                                                                                                                                                                                                                                                                                                                                                                                                                                                                                                                                                                                                                                                                                                                                                                                                                                                                                                                                                                                                                                                                                                                                                                                                                                                                                                                                                                                                                                                                                                                                                                                                                                                                                                                                                                                        | 2 Mio. ± 180°/m               |
| Jacket Color                                                                                                                                                                                                                                                                                                                                                                                                                                                                                                                                                                                                                                                                                                                                                                                                                                                                                                                                                                                                                                                                                                                                                                                                                                                                                                                                                                                                                                                                                                                                                                                                                                                                                                                                                                                                                                                                                                                                                                                                                                                                                                                   | gray                          |
| Shore hardness outer jacket                                                                                                                                                                                                                                                                                                                                                                                                                                                                                                                                                                                                                                                                                                                                                                                                                                                                                                                                                                                                                                                                                                                                                                                                                                                                                                                                                                                                                                                                                                                                                                                                                                                                                                                                                                                                                                                                                                                                                                                                                                                                                                    | 90 ± 5A                       |
| Material (jacket)                                                                                                                                                                                                                                                                                                                                                                                                                                                                                                                                                                                                                                                                                                                                                                                                                                                                                                                                                                                                                                                                                                                                                                                                                                                                                                                                                                                                                                                                                                                                                                                                                                                                                                                                                                                                                                                                                                                                                                                                                                                                                                              | PUR (UL/CSA)                  |
| Outer Ø                                                                                                                                                                                                                                                                                                                                                                                                                                                                                                                                                                                                                                                                                                                                                                                                                                                                                                                                                                                                                                                                                                                                                                                                                                                                                                                                                                                                                                                                                                                                                                                                                                                                                                                                                                                                                                                                                                                                                                                                                                                                                                                        | approx. 8.7 mm                |
| Bend radius (fixed)                                                                                                                                                                                                                                                                                                                                                                                                                                                                                                                                                                                                                                                                                                                                                                                                                                                                                                                                                                                                                                                                                                                                                                                                                                                                                                                                                                                                                                                                                                                                                                                                                                                                                                                                                                                                                                                                                                                                                                                                                                                                                                            | 7.5 × outer Ø                 |
| Bend radius (moving)                                                                                                                                                                                                                                                                                                                                                                                                                                                                                                                                                                                                                                                                                                                                                                                                                                                                                                                                                                                                                                                                                                                                                                                                                                                                                                                                                                                                                                                                                                                                                                                                                                                                                                                                                                                                                                                                                                                                                                                                                                                                                                           | 10 × outer Ø                  |
| Temperature range (fixed)                                                                                                                                                                                                                                                                                                                                                                                                                                                                                                                                                                                                                                                                                                                                                                                                                                                                                                                                                                                                                                                                                                                                                                                                                                                                                                                                                                                                                                                                                                                                                                                                                                                                                                                                                                                                                                                                                                                                                                                                                                                                                                      | -50+80 °C                     |
| Temperature range (mobile)                                                                                                                                                                                                                                                                                                                                                                                                                                                                                                                                                                                                                                                                                                                                                                                                                                                                                                                                                                                                                                                                                                                                                                                                                                                                                                                                                                                                                                                                                                                                                                                                                                                                                                                                                                                                                                                                                                                                                                                                                                                                                                     | -20+80 °C                     |
| General data                                                                                                                                                                                                                                                                                                                                                                                                                                                                                                                                                                                                                                                                                                                                                                                                                                                                                                                                                                                                                                                                                                                                                                                                                                                                                                                                                                                                                                                                                                                                                                                                                                                                                                                                                                                                                                                                                                                                                                                                                                                                                                                   |                               |