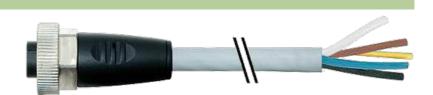

## 7/8" female 0° with cable

PUR 5x1.5 gy UL/CSA+drag chain 12,5m

7/8" Female straight Power cable 5-pole

Further cable lengths on request. Plastic housings with good resistance against chemicals and oils. The resistance to aggressive media should be individually tested for your application. Further details on request.