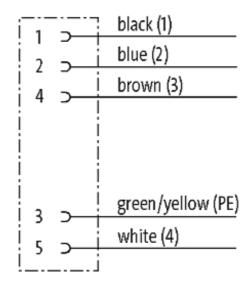

## 7/8" female 0° with cable

PUR 5x1.5 gy UL/CSA+drag chain 12,5m

7/8" Female straight Power cable 5-pole

Further cable lengths on request. Plastic housings with good resistance against chemicals and oils. The resistance to aggressive media should be individually tested for your application. Further details on request.

Murrelektronik GmbH | Falkenstraße 3,71570 Oppenweiler | Fon +49 (71 91) 47-0, Fax +49 (71 91) 47-491000 | shop@murrelektronik.com | shop.murrelektronik.com

stay connected

Product may differ from Image

| Approvals                                                                                                                                                                                                                                                                                                                                                                                                                                                                                                                                                                                                                                                                                                                                                                                                                                                                                                                                                                                                                                                                                                                                                                                                                                                                                                                                                                                                                                                                                                                                                                                                                                                                                                                                                                                                                                                                                                                                                                                                                                                                                                                      |                               |
|--------------------------------------------------------------------------------------------------------------------------------------------------------------------------------------------------------------------------------------------------------------------------------------------------------------------------------------------------------------------------------------------------------------------------------------------------------------------------------------------------------------------------------------------------------------------------------------------------------------------------------------------------------------------------------------------------------------------------------------------------------------------------------------------------------------------------------------------------------------------------------------------------------------------------------------------------------------------------------------------------------------------------------------------------------------------------------------------------------------------------------------------------------------------------------------------------------------------------------------------------------------------------------------------------------------------------------------------------------------------------------------------------------------------------------------------------------------------------------------------------------------------------------------------------------------------------------------------------------------------------------------------------------------------------------------------------------------------------------------------------------------------------------------------------------------------------------------------------------------------------------------------------------------------------------------------------------------------------------------------------------------------------------------------------------------------------------------------------------------------------------|-------------------------------|
| c Benne state stat |                               |
| Form                                                                                                                                                                                                                                                                                                                                                                                                                                                                                                                                                                                                                                                                                                                                                                                                                                                                                                                                                                                                                                                                                                                                                                                                                                                                                                                                                                                                                                                                                                                                                                                                                                                                                                                                                                                                                                                                                                                                                                                                                                                                                                                           |                               |
| Form                                                                                                                                                                                                                                                                                                                                                                                                                                                                                                                                                                                                                                                                                                                                                                                                                                                                                                                                                                                                                                                                                                                                                                                                                                                                                                                                                                                                                                                                                                                                                                                                                                                                                                                                                                                                                                                                                                                                                                                                                                                                                                                           | 78021                         |
| Cables                                                                                                                                                                                                                                                                                                                                                                                                                                                                                                                                                                                                                                                                                                                                                                                                                                                                                                                                                                                                                                                                                                                                                                                                                                                                                                                                                                                                                                                                                                                                                                                                                                                                                                                                                                                                                                                                                                                                                                                                                                                                                                                         |                               |
| Cable number                                                                                                                                                                                                                                                                                                                                                                                                                                                                                                                                                                                                                                                                                                                                                                                                                                                                                                                                                                                                                                                                                                                                                                                                                                                                                                                                                                                                                                                                                                                                                                                                                                                                                                                                                                                                                                                                                                                                                                                                                                                                                                                   | 961                           |
| No./diameter of wires                                                                                                                                                                                                                                                                                                                                                                                                                                                                                                                                                                                                                                                                                                                                                                                                                                                                                                                                                                                                                                                                                                                                                                                                                                                                                                                                                                                                                                                                                                                                                                                                                                                                                                                                                                                                                                                                                                                                                                                                                                                                                                          | 5 × 1.5 mm <sup>2</sup>       |
| Wire isolation                                                                                                                                                                                                                                                                                                                                                                                                                                                                                                                                                                                                                                                                                                                                                                                                                                                                                                                                                                                                                                                                                                                                                                                                                                                                                                                                                                                                                                                                                                                                                                                                                                                                                                                                                                                                                                                                                                                                                                                                                                                                                                                 | PP (br, wh, bl, bk num, gnye) |
| C-track properties                                                                                                                                                                                                                                                                                                                                                                                                                                                                                                                                                                                                                                                                                                                                                                                                                                                                                                                                                                                                                                                                                                                                                                                                                                                                                                                                                                                                                                                                                                                                                                                                                                                                                                                                                                                                                                                                                                                                                                                                                                                                                                             | 5 Mio.                        |
| Torsion                                                                                                                                                                                                                                                                                                                                                                                                                                                                                                                                                                                                                                                                                                                                                                                                                                                                                                                                                                                                                                                                                                                                                                                                                                                                                                                                                                                                                                                                                                                                                                                                                                                                                                                                                                                                                                                                                                                                                                                                                                                                                                                        | 2 Mio. ± 180°/m               |
| Jacket Color                                                                                                                                                                                                                                                                                                                                                                                                                                                                                                                                                                                                                                                                                                                                                                                                                                                                                                                                                                                                                                                                                                                                                                                                                                                                                                                                                                                                                                                                                                                                                                                                                                                                                                                                                                                                                                                                                                                                                                                                                                                                                                                   | gray                          |
| Shore hardness outer jacket                                                                                                                                                                                                                                                                                                                                                                                                                                                                                                                                                                                                                                                                                                                                                                                                                                                                                                                                                                                                                                                                                                                                                                                                                                                                                                                                                                                                                                                                                                                                                                                                                                                                                                                                                                                                                                                                                                                                                                                                                                                                                                    | 90 ± 5A                       |
| Material (jacket)                                                                                                                                                                                                                                                                                                                                                                                                                                                                                                                                                                                                                                                                                                                                                                                                                                                                                                                                                                                                                                                                                                                                                                                                                                                                                                                                                                                                                                                                                                                                                                                                                                                                                                                                                                                                                                                                                                                                                                                                                                                                                                              | PUR (UL/CSA)                  |
| Outer Ø                                                                                                                                                                                                                                                                                                                                                                                                                                                                                                                                                                                                                                                                                                                                                                                                                                                                                                                                                                                                                                                                                                                                                                                                                                                                                                                                                                                                                                                                                                                                                                                                                                                                                                                                                                                                                                                                                                                                                                                                                                                                                                                        | approx. 8.7 mm                |
| Bend radius (fixed)                                                                                                                                                                                                                                                                                                                                                                                                                                                                                                                                                                                                                                                                                                                                                                                                                                                                                                                                                                                                                                                                                                                                                                                                                                                                                                                                                                                                                                                                                                                                                                                                                                                                                                                                                                                                                                                                                                                                                                                                                                                                                                            | 7.5 × outer Ø                 |
| Bend radius (moving)                                                                                                                                                                                                                                                                                                                                                                                                                                                                                                                                                                                                                                                                                                                                                                                                                                                                                                                                                                                                                                                                                                                                                                                                                                                                                                                                                                                                                                                                                                                                                                                                                                                                                                                                                                                                                                                                                                                                                                                                                                                                                                           | 10 × outer Ø                  |
| Temperature range (fixed)                                                                                                                                                                                                                                                                                                                                                                                                                                                                                                                                                                                                                                                                                                                                                                                                                                                                                                                                                                                                                                                                                                                                                                                                                                                                                                                                                                                                                                                                                                                                                                                                                                                                                                                                                                                                                                                                                                                                                                                                                                                                                                      | -50+80 °C                     |
| Temperature range (mobile)                                                                                                                                                                                                                                                                                                                                                                                                                                                                                                                                                                                                                                                                                                                                                                                                                                                                                                                                                                                                                                                                                                                                                                                                                                                                                                                                                                                                                                                                                                                                                                                                                                                                                                                                                                                                                                                                                                                                                                                                                                                                                                     | -20+80 °C                     |
| General data                                                                                                                                                                                                                                                                                                                                                                                                                                                                                                                                                                                                                                                                                                                                                                                                                                                                                                                                                                                                                                                                                                                                                                                                                                                                                                                                                                                                                                                                                                                                                                                                                                                                                                                                                                                                                                                                                                                                                                                                                                                                                                                   |                               |