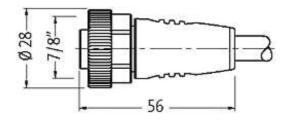

## 7/8" female 0° with cable

PUR 5x1.5 gy UL/CSA+drag chain 12,5m

7/8" Female straight Power cable 5-pole

Further cable lengths on request. Plastic housings with good resistance against chemicals and oils. The resistance to aggressive media should be individually tested for your application. Further details on request.

Murrelektronik GmbH | Falkenstraße 3,71570 Oppenweiler | Fon +49 (71 91) 47-0, Fax +49 (71 91) 47-491000 | shop@murrelektronik.com | shop.murrelektronik.com

stay connected

Product may differ from Image

| Approvals                                                                                                                                                                                                                                                                                                                                                                                                                                                                                                                                                                                                                                                                                                                                                                                                                                                                                                                                                                                                                                                                                                                                                                                                                                                                                                                                                                                                                                                                                                                                                                                                                                                                                                                                                                                                                                                                                                                                                                                                                                                                                                                      |                               |
|--------------------------------------------------------------------------------------------------------------------------------------------------------------------------------------------------------------------------------------------------------------------------------------------------------------------------------------------------------------------------------------------------------------------------------------------------------------------------------------------------------------------------------------------------------------------------------------------------------------------------------------------------------------------------------------------------------------------------------------------------------------------------------------------------------------------------------------------------------------------------------------------------------------------------------------------------------------------------------------------------------------------------------------------------------------------------------------------------------------------------------------------------------------------------------------------------------------------------------------------------------------------------------------------------------------------------------------------------------------------------------------------------------------------------------------------------------------------------------------------------------------------------------------------------------------------------------------------------------------------------------------------------------------------------------------------------------------------------------------------------------------------------------------------------------------------------------------------------------------------------------------------------------------------------------------------------------------------------------------------------------------------------------------------------------------------------------------------------------------------------------|-------------------------------|
| c Benne state stat |                               |
| Form                                                                                                                                                                                                                                                                                                                                                                                                                                                                                                                                                                                                                                                                                                                                                                                                                                                                                                                                                                                                                                                                                                                                                                                                                                                                                                                                                                                                                                                                                                                                                                                                                                                                                                                                                                                                                                                                                                                                                                                                                                                                                                                           |                               |
| Form                                                                                                                                                                                                                                                                                                                                                                                                                                                                                                                                                                                                                                                                                                                                                                                                                                                                                                                                                                                                                                                                                                                                                                                                                                                                                                                                                                                                                                                                                                                                                                                                                                                                                                                                                                                                                                                                                                                                                                                                                                                                                                                           | 78021                         |
| Cables                                                                                                                                                                                                                                                                                                                                                                                                                                                                                                                                                                                                                                                                                                                                                                                                                                                                                                                                                                                                                                                                                                                                                                                                                                                                                                                                                                                                                                                                                                                                                                                                                                                                                                                                                                                                                                                                                                                                                                                                                                                                                                                         |                               |
| Cable number                                                                                                                                                                                                                                                                                                                                                                                                                                                                                                                                                                                                                                                                                                                                                                                                                                                                                                                                                                                                                                                                                                                                                                                                                                                                                                                                                                                                                                                                                                                                                                                                                                                                                                                                                                                                                                                                                                                                                                                                                                                                                                                   | 961                           |
| No./diameter of wires                                                                                                                                                                                                                                                                                                                                                                                                                                                                                                                                                                                                                                                                                                                                                                                                                                                                                                                                                                                                                                                                                                                                                                                                                                                                                                                                                                                                                                                                                                                                                                                                                                                                                                                                                                                                                                                                                                                                                                                                                                                                                                          | 5 × 1.5 mm <sup>2</sup>       |
| Wire isolation                                                                                                                                                                                                                                                                                                                                                                                                                                                                                                                                                                                                                                                                                                                                                                                                                                                                                                                                                                                                                                                                                                                                                                                                                                                                                                                                                                                                                                                                                                                                                                                                                                                                                                                                                                                                                                                                                                                                                                                                                                                                                                                 | PP (br, wh, bl, bk num, gnye) |
| C-track properties                                                                                                                                                                                                                                                                                                                                                                                                                                                                                                                                                                                                                                                                                                                                                                                                                                                                                                                                                                                                                                                                                                                                                                                                                                                                                                                                                                                                                                                                                                                                                                                                                                                                                                                                                                                                                                                                                                                                                                                                                                                                                                             | 5 Mio.                        |
| Torsion                                                                                                                                                                                                                                                                                                                                                                                                                                                                                                                                                                                                                                                                                                                                                                                                                                                                                                                                                                                                                                                                                                                                                                                                                                                                                                                                                                                                                                                                                                                                                                                                                                                                                                                                                                                                                                                                                                                                                                                                                                                                                                                        | 2 Mio. ± 180°/m               |
| Jacket Color                                                                                                                                                                                                                                                                                                                                                                                                                                                                                                                                                                                                                                                                                                                                                                                                                                                                                                                                                                                                                                                                                                                                                                                                                                                                                                                                                                                                                                                                                                                                                                                                                                                                                                                                                                                                                                                                                                                                                                                                                                                                                                                   | gray                          |
| Shore hardness outer jacket                                                                                                                                                                                                                                                                                                                                                                                                                                                                                                                                                                                                                                                                                                                                                                                                                                                                                                                                                                                                                                                                                                                                                                                                                                                                                                                                                                                                                                                                                                                                                                                                                                                                                                                                                                                                                                                                                                                                                                                                                                                                                                    | 90 ± 5A                       |
| Material (jacket)                                                                                                                                                                                                                                                                                                                                                                                                                                                                                                                                                                                                                                                                                                                                                                                                                                                                                                                                                                                                                                                                                                                                                                                                                                                                                                                                                                                                                                                                                                                                                                                                                                                                                                                                                                                                                                                                                                                                                                                                                                                                                                              | PUR (UL/CSA)                  |
| Outer Ø                                                                                                                                                                                                                                                                                                                                                                                                                                                                                                                                                                                                                                                                                                                                                                                                                                                                                                                                                                                                                                                                                                                                                                                                                                                                                                                                                                                                                                                                                                                                                                                                                                                                                                                                                                                                                                                                                                                                                                                                                                                                                                                        | approx. 8.7 mm                |
| Bend radius (fixed)                                                                                                                                                                                                                                                                                                                                                                                                                                                                                                                                                                                                                                                                                                                                                                                                                                                                                                                                                                                                                                                                                                                                                                                                                                                                                                                                                                                                                                                                                                                                                                                                                                                                                                                                                                                                                                                                                                                                                                                                                                                                                                            | 7.5 × outer Ø                 |
| Bend radius (moving)                                                                                                                                                                                                                                                                                                                                                                                                                                                                                                                                                                                                                                                                                                                                                                                                                                                                                                                                                                                                                                                                                                                                                                                                                                                                                                                                                                                                                                                                                                                                                                                                                                                                                                                                                                                                                                                                                                                                                                                                                                                                                                           | 10 × outer Ø                  |
| Temperature range (fixed)                                                                                                                                                                                                                                                                                                                                                                                                                                                                                                                                                                                                                                                                                                                                                                                                                                                                                                                                                                                                                                                                                                                                                                                                                                                                                                                                                                                                                                                                                                                                                                                                                                                                                                                                                                                                                                                                                                                                                                                                                                                                                                      | -50+80 °C                     |
| Temperature range (mobile)                                                                                                                                                                                                                                                                                                                                                                                                                                                                                                                                                                                                                                                                                                                                                                                                                                                                                                                                                                                                                                                                                                                                                                                                                                                                                                                                                                                                                                                                                                                                                                                                                                                                                                                                                                                                                                                                                                                                                                                                                                                                                                     | -20+80 °C                     |
| General data                                                                                                                                                                                                                                                                                                                                                                                                                                                                                                                                                                                                                                                                                                                                                                                                                                                                                                                                                                                                                                                                                                                                                                                                                                                                                                                                                                                                                                                                                                                                                                                                                                                                                                                                                                                                                                                                                                                                                                                                                                                                                                                   |                               |