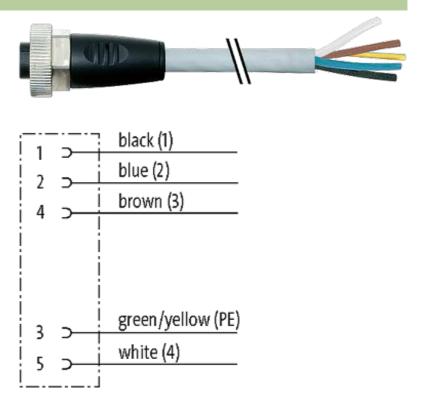

## 7/8" female 0° with cable

PUR 5x1.5 gy UL/CSA+drag chain 13m

7/8" Female straight Power cable 5-pole

Further cable lengths on request. Plastic housings with good resistance against chemicals and oils. The resistance to aggressive media should be individually tested for your application. Further details on request.

## Illustration

stay connected

- 56

Product may differ from Image