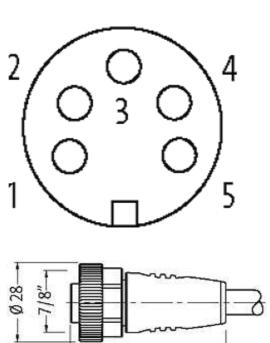

## 7/8" female 0° with cable

PUR 5x1.5 gy UL/CSA+drag chain 13m

7/8" Female straight Power cable 5-pole

Further cable lengths on request. Plastic housings with good resistance against chemicals and oils. The resistance to aggressive media should be individually tested for your application. Further details on request.

## Illustration

stay connected

- 56

Product may differ from Image