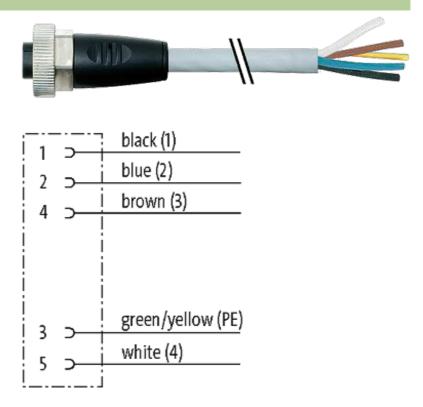

## 7/8" female 0° with cable

PUR 5x1.5 gy UL/CSA+drag chain 16m

7/8" Female straight Power cable 5-pole

Further cable lengths on request. Plastic housings with good resistance against chemicals and oils. The resistance to aggressive media should be individually tested for your application. Further details on request.

## Illustration

stay connected

Product may differ from Image