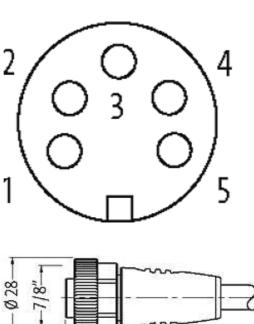

## 7/8" female 0° with cable

PUR 5x1.5 gy UL/CSA+drag chain 16m

7/8" Female straight Power cable 5-pole

Further cable lengths on request. Plastic housings with good resistance against chemicals and oils. The resistance to aggressive media should be individually tested for your application. Further details on request.

## Illustration

stay connected

Product may differ from Image