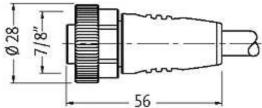

## 7/8" female 0° with cable

PUR 5x1.5 gy UL/CSA+drag chain 16m

7/8" Female straight Power cable 5-pole

Further cable lengths on request. Plastic housings with good resistance against chemicals and oils. The resistance to aggressive media should be individually tested for your application. Further details on request.

## Illustration

stay connected

Product may differ from Image