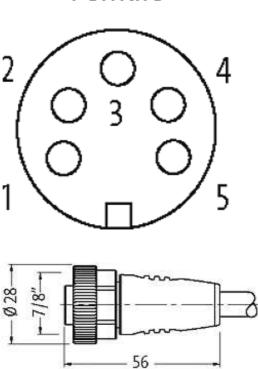

## 7/8" female 0° with cable

PUR 5x1.5 gy UL/CSA+drag chain 17m

7/8" Female straight Power cable 5-pole

Further cable lengths on request. Plastic housings with good resistance against chemicals and oils. The resistance to aggressive media should be individually tested for your application. Further details on request.