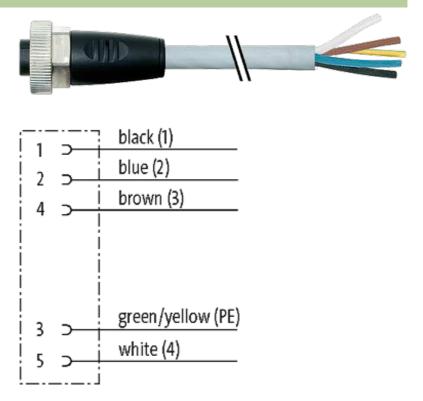

## 7/8" female 0° with cable

PUR 5x1.5 gy UL/CSA+drag chain 17m

7/8" Female straight Power cable 5-pole

Further cable lengths on request. Plastic housings with good resistance against chemicals and oils. The resistance to aggressive media should be individually tested for your application. Further details on request.