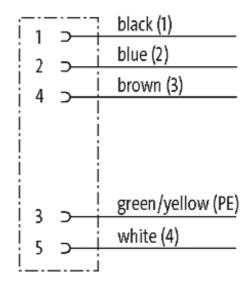

## 7/8" female 0° with cable

PUR 5x1.5 gy UL/CSA+drag chain 21m

7/8" Female straight Power cable 5-pole

Further cable lengths on request. Plastic housings with good resistance against chemicals and oils. The resistance to aggressive media should be individually tested for your application. Further details on request.

Murrelektronik GmbH | Falkenstraße 3,71570 Oppenweiler | Fon +49 (71 91) 47-0, Fax +49 (71 91) 47-491000 | shop@murrelektronik.com | shop.murrelektronik.com

stay connected

Product may differ from Image

| Approvals                                                                                                                                                                                                                                                                                                                                                                                                                                                                                                                                                                                                                                                                                                                                                                                                                                                                                                                                                                                                                                                                                                                                                                                                                                                                                                                                                                                                                                                                                                                                                                                                                                                                                                                                                                                                                                                                                                                                                                                                                                                                                                                      |                               |
|--------------------------------------------------------------------------------------------------------------------------------------------------------------------------------------------------------------------------------------------------------------------------------------------------------------------------------------------------------------------------------------------------------------------------------------------------------------------------------------------------------------------------------------------------------------------------------------------------------------------------------------------------------------------------------------------------------------------------------------------------------------------------------------------------------------------------------------------------------------------------------------------------------------------------------------------------------------------------------------------------------------------------------------------------------------------------------------------------------------------------------------------------------------------------------------------------------------------------------------------------------------------------------------------------------------------------------------------------------------------------------------------------------------------------------------------------------------------------------------------------------------------------------------------------------------------------------------------------------------------------------------------------------------------------------------------------------------------------------------------------------------------------------------------------------------------------------------------------------------------------------------------------------------------------------------------------------------------------------------------------------------------------------------------------------------------------------------------------------------------------------|-------------------------------|
| c Benne state stat |                               |
| Form                                                                                                                                                                                                                                                                                                                                                                                                                                                                                                                                                                                                                                                                                                                                                                                                                                                                                                                                                                                                                                                                                                                                                                                                                                                                                                                                                                                                                                                                                                                                                                                                                                                                                                                                                                                                                                                                                                                                                                                                                                                                                                                           |                               |
| Form                                                                                                                                                                                                                                                                                                                                                                                                                                                                                                                                                                                                                                                                                                                                                                                                                                                                                                                                                                                                                                                                                                                                                                                                                                                                                                                                                                                                                                                                                                                                                                                                                                                                                                                                                                                                                                                                                                                                                                                                                                                                                                                           | 78021                         |
| Cables                                                                                                                                                                                                                                                                                                                                                                                                                                                                                                                                                                                                                                                                                                                                                                                                                                                                                                                                                                                                                                                                                                                                                                                                                                                                                                                                                                                                                                                                                                                                                                                                                                                                                                                                                                                                                                                                                                                                                                                                                                                                                                                         |                               |
| Cable number                                                                                                                                                                                                                                                                                                                                                                                                                                                                                                                                                                                                                                                                                                                                                                                                                                                                                                                                                                                                                                                                                                                                                                                                                                                                                                                                                                                                                                                                                                                                                                                                                                                                                                                                                                                                                                                                                                                                                                                                                                                                                                                   | 961                           |
| No./diameter of wires                                                                                                                                                                                                                                                                                                                                                                                                                                                                                                                                                                                                                                                                                                                                                                                                                                                                                                                                                                                                                                                                                                                                                                                                                                                                                                                                                                                                                                                                                                                                                                                                                                                                                                                                                                                                                                                                                                                                                                                                                                                                                                          | 5 × 1.5 mm²                   |
| Wire isolation                                                                                                                                                                                                                                                                                                                                                                                                                                                                                                                                                                                                                                                                                                                                                                                                                                                                                                                                                                                                                                                                                                                                                                                                                                                                                                                                                                                                                                                                                                                                                                                                                                                                                                                                                                                                                                                                                                                                                                                                                                                                                                                 | PP (br, wh, bl, bk num, gnye) |
| C-track properties                                                                                                                                                                                                                                                                                                                                                                                                                                                                                                                                                                                                                                                                                                                                                                                                                                                                                                                                                                                                                                                                                                                                                                                                                                                                                                                                                                                                                                                                                                                                                                                                                                                                                                                                                                                                                                                                                                                                                                                                                                                                                                             | 5 Mio.                        |
| Torsion                                                                                                                                                                                                                                                                                                                                                                                                                                                                                                                                                                                                                                                                                                                                                                                                                                                                                                                                                                                                                                                                                                                                                                                                                                                                                                                                                                                                                                                                                                                                                                                                                                                                                                                                                                                                                                                                                                                                                                                                                                                                                                                        | 2 Mio. ± 180°/m               |
| Jacket Color                                                                                                                                                                                                                                                                                                                                                                                                                                                                                                                                                                                                                                                                                                                                                                                                                                                                                                                                                                                                                                                                                                                                                                                                                                                                                                                                                                                                                                                                                                                                                                                                                                                                                                                                                                                                                                                                                                                                                                                                                                                                                                                   | gray                          |
| Shore hardness outer jacket                                                                                                                                                                                                                                                                                                                                                                                                                                                                                                                                                                                                                                                                                                                                                                                                                                                                                                                                                                                                                                                                                                                                                                                                                                                                                                                                                                                                                                                                                                                                                                                                                                                                                                                                                                                                                                                                                                                                                                                                                                                                                                    | 90 ± 5A                       |
| Material (jacket)                                                                                                                                                                                                                                                                                                                                                                                                                                                                                                                                                                                                                                                                                                                                                                                                                                                                                                                                                                                                                                                                                                                                                                                                                                                                                                                                                                                                                                                                                                                                                                                                                                                                                                                                                                                                                                                                                                                                                                                                                                                                                                              | PUR (UL/CSA)                  |
| Outer Ø                                                                                                                                                                                                                                                                                                                                                                                                                                                                                                                                                                                                                                                                                                                                                                                                                                                                                                                                                                                                                                                                                                                                                                                                                                                                                                                                                                                                                                                                                                                                                                                                                                                                                                                                                                                                                                                                                                                                                                                                                                                                                                                        | approx. 8.7 mm                |
| Bend radius (fixed)                                                                                                                                                                                                                                                                                                                                                                                                                                                                                                                                                                                                                                                                                                                                                                                                                                                                                                                                                                                                                                                                                                                                                                                                                                                                                                                                                                                                                                                                                                                                                                                                                                                                                                                                                                                                                                                                                                                                                                                                                                                                                                            | 7.5 × outer Ø                 |
| Bend radius (moving)                                                                                                                                                                                                                                                                                                                                                                                                                                                                                                                                                                                                                                                                                                                                                                                                                                                                                                                                                                                                                                                                                                                                                                                                                                                                                                                                                                                                                                                                                                                                                                                                                                                                                                                                                                                                                                                                                                                                                                                                                                                                                                           | 10 × outer Ø                  |
| Temperature range (fixed)                                                                                                                                                                                                                                                                                                                                                                                                                                                                                                                                                                                                                                                                                                                                                                                                                                                                                                                                                                                                                                                                                                                                                                                                                                                                                                                                                                                                                                                                                                                                                                                                                                                                                                                                                                                                                                                                                                                                                                                                                                                                                                      | -50+80 °C                     |
| Temperature range (mobile)                                                                                                                                                                                                                                                                                                                                                                                                                                                                                                                                                                                                                                                                                                                                                                                                                                                                                                                                                                                                                                                                                                                                                                                                                                                                                                                                                                                                                                                                                                                                                                                                                                                                                                                                                                                                                                                                                                                                                                                                                                                                                                     | -20+80 °C                     |
| General data                                                                                                                                                                                                                                                                                                                                                                                                                                                                                                                                                                                                                                                                                                                                                                                                                                                                                                                                                                                                                                                                                                                                                                                                                                                                                                                                                                                                                                                                                                                                                                                                                                                                                                                                                                                                                                                                                                                                                                                                                                                                                                                   |                               |