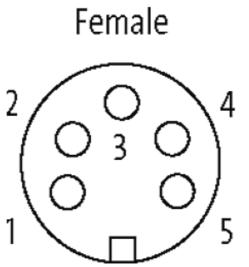

## 7/8" female 0° with cable

PUR 5x1.5 gy UL/CSA+drag chain 21m

7/8" Female straight Power cable 5-pole

Further cable lengths on request. Plastic housings with good resistance against chemicals and oils. The resistance to aggressive media should be individually tested for your application. Further details on request.

stay connected

| Temperature range             | -25+85 °C, depending on cable quality                       |  |
|-------------------------------|-------------------------------------------------------------|--|
| Technical Data                |                                                             |  |
| Operating voltage             | max. 230/400 V AC/DC                                        |  |
| Operating current per contact | max. 12 A                                                   |  |
| Locking of ports              | Screw thread 7/8" (recommended torque 1.5 Nm) self-securing |  |
| Protection                    | IP67 inserted and tightened (EN 60529)                      |  |
| Locking material              | Zinc die casting, matte nickel plated                       |  |
| Commercial data               |                                                             |  |
| country of origin             | CZ                                                          |  |
| customs tariff number         | 85444290                                                    |  |
| minimum order quantity        | 1                                                           |  |