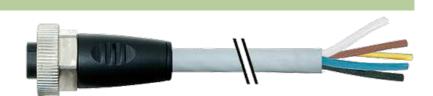

## 7/8" female 0° with cable

PUR 5x1.5 gy UL/CSA+drag chain 21m

7/8" Female straight Power cable 5-pole

Further cable lengths on request. Plastic housings with good resistance against chemicals and oils. The resistance to aggressive media should be individually tested for your application. Further details on request.