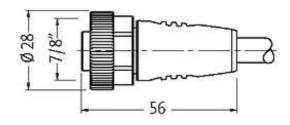

## 7/8" female 0° with cable

PUR 5x1.5 gy UL/CSA+drag chain 21m

7/8" Female straight Power cable 5-pole

Further cable lengths on request. Plastic housings with good resistance against chemicals and oils. The resistance to aggressive media should be individually tested for your application. Further details on request.