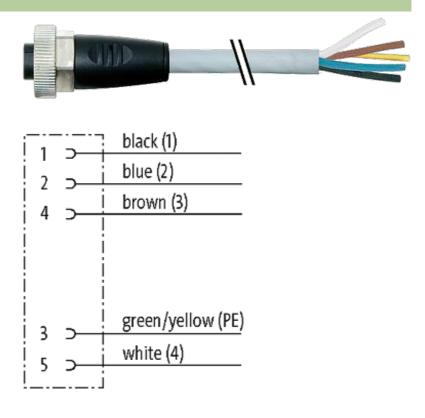

## 7/8" female 0° with cable

PUR 5x1.5 gy UL/CSA+drag chain 30m

7/8" Female straight Power cable 5-pole

Further cable lengths on request. Plastic housings with good resistance against chemicals and oils. The resistance to aggressive media should be individually tested for your application. Further details on request.

## Illustration

stay connected

- 56

Product may differ from Image

## **Approvals**

**Form** 

| Cables                      |                               |
|-----------------------------|-------------------------------|
| Cable number                | 961                           |
| No./diameter of wires       | 5 × 1.5 mm²                   |
| Wire isolation              | PP (br, wh, bl, bk num, gnye) |
| C-track properties          | 5 Mio.                        |
| Torsion                     | 2 Mio. ± 180°/m               |
| Jacket Color                | gray                          |
| Shore hardness outer jacket | 90 ± 5A                       |
| Material (jacket)           | PUR (UL/CSA)                  |
| Outer Ø                     | approx. 8.7 mm                |
| Bend radius (fixed)         | 7.5 × outer Ø                 |
| Bend radius (moving)        | 10 × outer Ø                  |
| Temperature range (fixed)   | -50+80 °C                     |
| Temperature range (mobile)  | -20+80 °C                     |