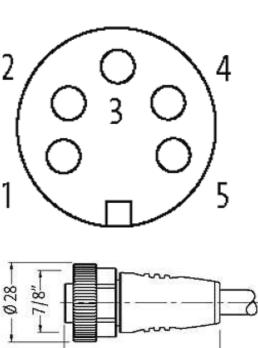

## 7/8" female 0° with cable

PUR 5x1.5 gy UL/CSA+drag chain 30m

7/8" Female straight Power cable 5-pole

Further cable lengths on request. Plastic housings with good resistance against chemicals and oils. The resistance to aggressive media should be individually tested for your application. Further details on request.

## Illustration

stay connected

- 56

Product may differ from Image

General data

stay connected

| Temperature range             | -25+85 °C, depending on cable quality                       |
|-------------------------------|-------------------------------------------------------------|
| Technical Data                |                                                             |
| Operating voltage             | max. 230/400 V AC/DC                                        |
| Operating current per contact | max. 12 A                                                   |
| Locking of ports              | Screw thread 7/8" (recommended torque 1.5 Nm) self-securing |
| Protection                    | IP67 inserted and tightened (EN 60529)                      |
| Locking material              | Zinc die casting, matte nickel plated                       |
| Commercial data               |                                                             |
| country of origin             | CZ                                                          |
| customs tariff number         | 85444290                                                    |
| minimum order quantity        | 1                                                           |