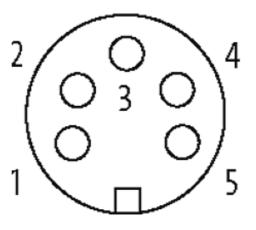

## 7/8" female 0° with cable

PUR 5x1.5 gy UL/CSA+drag chain 40m

7/8" Female straight Power cable 5-pole

Further cable lengths on request. Plastic housings with good resistance against chemicals and oils. The resistance to aggressive media should be individually tested for your application. Further details on request.