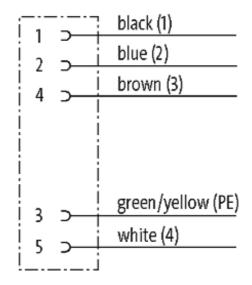

## 7/8" female 0° with cable

PUR 5x1.5 gy UL/CSA+drag chain 40m

7/8" Female straight Power cable 5-pole

Further cable lengths on request. Plastic housings with good resistance against chemicals and oils. The resistance to aggressive media should be individually tested for your application. Further details on request.

| Approvals                                                                                                                                                                                                                                                                                                                                                                                                                                                                                                                                                                                                                                                                                                                                                                                                                                                                                                                                                                                                                                                                                                                                                                                                                                                                                                                                                                                                                                                                                                                                                                                                                                                                                                                                                                                                                                                                                                                                                                                                                                                                                                                      |                               |  |
|--------------------------------------------------------------------------------------------------------------------------------------------------------------------------------------------------------------------------------------------------------------------------------------------------------------------------------------------------------------------------------------------------------------------------------------------------------------------------------------------------------------------------------------------------------------------------------------------------------------------------------------------------------------------------------------------------------------------------------------------------------------------------------------------------------------------------------------------------------------------------------------------------------------------------------------------------------------------------------------------------------------------------------------------------------------------------------------------------------------------------------------------------------------------------------------------------------------------------------------------------------------------------------------------------------------------------------------------------------------------------------------------------------------------------------------------------------------------------------------------------------------------------------------------------------------------------------------------------------------------------------------------------------------------------------------------------------------------------------------------------------------------------------------------------------------------------------------------------------------------------------------------------------------------------------------------------------------------------------------------------------------------------------------------------------------------------------------------------------------------------------|-------------------------------|--|
| c Benne state stat |                               |  |
| Form                                                                                                                                                                                                                                                                                                                                                                                                                                                                                                                                                                                                                                                                                                                                                                                                                                                                                                                                                                                                                                                                                                                                                                                                                                                                                                                                                                                                                                                                                                                                                                                                                                                                                                                                                                                                                                                                                                                                                                                                                                                                                                                           |                               |  |
| Form                                                                                                                                                                                                                                                                                                                                                                                                                                                                                                                                                                                                                                                                                                                                                                                                                                                                                                                                                                                                                                                                                                                                                                                                                                                                                                                                                                                                                                                                                                                                                                                                                                                                                                                                                                                                                                                                                                                                                                                                                                                                                                                           | 78021                         |  |
| Cables                                                                                                                                                                                                                                                                                                                                                                                                                                                                                                                                                                                                                                                                                                                                                                                                                                                                                                                                                                                                                                                                                                                                                                                                                                                                                                                                                                                                                                                                                                                                                                                                                                                                                                                                                                                                                                                                                                                                                                                                                                                                                                                         |                               |  |
| Cable number                                                                                                                                                                                                                                                                                                                                                                                                                                                                                                                                                                                                                                                                                                                                                                                                                                                                                                                                                                                                                                                                                                                                                                                                                                                                                                                                                                                                                                                                                                                                                                                                                                                                                                                                                                                                                                                                                                                                                                                                                                                                                                                   | 961                           |  |
| No./diameter of wires                                                                                                                                                                                                                                                                                                                                                                                                                                                                                                                                                                                                                                                                                                                                                                                                                                                                                                                                                                                                                                                                                                                                                                                                                                                                                                                                                                                                                                                                                                                                                                                                                                                                                                                                                                                                                                                                                                                                                                                                                                                                                                          | 5 × 1.5 mm <sup>2</sup>       |  |
| Wire isolation                                                                                                                                                                                                                                                                                                                                                                                                                                                                                                                                                                                                                                                                                                                                                                                                                                                                                                                                                                                                                                                                                                                                                                                                                                                                                                                                                                                                                                                                                                                                                                                                                                                                                                                                                                                                                                                                                                                                                                                                                                                                                                                 | PP (br, wh, bl, bk num, gnye) |  |
| C-track properties                                                                                                                                                                                                                                                                                                                                                                                                                                                                                                                                                                                                                                                                                                                                                                                                                                                                                                                                                                                                                                                                                                                                                                                                                                                                                                                                                                                                                                                                                                                                                                                                                                                                                                                                                                                                                                                                                                                                                                                                                                                                                                             | 5 Mio.                        |  |
| Torsion                                                                                                                                                                                                                                                                                                                                                                                                                                                                                                                                                                                                                                                                                                                                                                                                                                                                                                                                                                                                                                                                                                                                                                                                                                                                                                                                                                                                                                                                                                                                                                                                                                                                                                                                                                                                                                                                                                                                                                                                                                                                                                                        | 2 Mio. ± 180°/m               |  |
| Jacket Color                                                                                                                                                                                                                                                                                                                                                                                                                                                                                                                                                                                                                                                                                                                                                                                                                                                                                                                                                                                                                                                                                                                                                                                                                                                                                                                                                                                                                                                                                                                                                                                                                                                                                                                                                                                                                                                                                                                                                                                                                                                                                                                   | gray                          |  |
| Shore hardness outer jacket                                                                                                                                                                                                                                                                                                                                                                                                                                                                                                                                                                                                                                                                                                                                                                                                                                                                                                                                                                                                                                                                                                                                                                                                                                                                                                                                                                                                                                                                                                                                                                                                                                                                                                                                                                                                                                                                                                                                                                                                                                                                                                    | 90 ± 5A                       |  |
| Material (jacket)                                                                                                                                                                                                                                                                                                                                                                                                                                                                                                                                                                                                                                                                                                                                                                                                                                                                                                                                                                                                                                                                                                                                                                                                                                                                                                                                                                                                                                                                                                                                                                                                                                                                                                                                                                                                                                                                                                                                                                                                                                                                                                              | PUR (UL/CSA)                  |  |
| Outer Ø                                                                                                                                                                                                                                                                                                                                                                                                                                                                                                                                                                                                                                                                                                                                                                                                                                                                                                                                                                                                                                                                                                                                                                                                                                                                                                                                                                                                                                                                                                                                                                                                                                                                                                                                                                                                                                                                                                                                                                                                                                                                                                                        | approx. 8.7 mm                |  |
| Bend radius (fixed)                                                                                                                                                                                                                                                                                                                                                                                                                                                                                                                                                                                                                                                                                                                                                                                                                                                                                                                                                                                                                                                                                                                                                                                                                                                                                                                                                                                                                                                                                                                                                                                                                                                                                                                                                                                                                                                                                                                                                                                                                                                                                                            | 7.5 × outer Ø                 |  |
| Bend radius (moving)                                                                                                                                                                                                                                                                                                                                                                                                                                                                                                                                                                                                                                                                                                                                                                                                                                                                                                                                                                                                                                                                                                                                                                                                                                                                                                                                                                                                                                                                                                                                                                                                                                                                                                                                                                                                                                                                                                                                                                                                                                                                                                           | 10 × outer Ø                  |  |
| Temperature range (fixed)                                                                                                                                                                                                                                                                                                                                                                                                                                                                                                                                                                                                                                                                                                                                                                                                                                                                                                                                                                                                                                                                                                                                                                                                                                                                                                                                                                                                                                                                                                                                                                                                                                                                                                                                                                                                                                                                                                                                                                                                                                                                                                      | -50+80 °C                     |  |
| Temperature range (mobile)                                                                                                                                                                                                                                                                                                                                                                                                                                                                                                                                                                                                                                                                                                                                                                                                                                                                                                                                                                                                                                                                                                                                                                                                                                                                                                                                                                                                                                                                                                                                                                                                                                                                                                                                                                                                                                                                                                                                                                                                                                                                                                     | -20+80 °C                     |  |
| General data                                                                                                                                                                                                                                                                                                                                                                                                                                                                                                                                                                                                                                                                                                                                                                                                                                                                                                                                                                                                                                                                                                                                                                                                                                                                                                                                                                                                                                                                                                                                                                                                                                                                                                                                                                                                                                                                                                                                                                                                                                                                                                                   |                               |  |