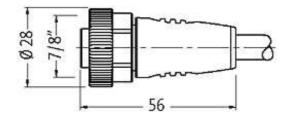

## 7/8" female 0° with cable

PUR 5x1.5 gy UL/CSA+drag chain 40m

7/8" Female straight Power cable 5-pole

Further cable lengths on request. Plastic housings with good resistance against chemicals and oils. The resistance to aggressive media should be individually tested for your application. Further details on request.