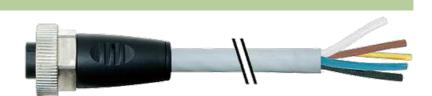

## 7/8" female 0° with cable

PUR 5x1.5 gy UL/CSA+drag chain 40m

7/8" Female straight Power cable 5-pole

Further cable lengths on request. Plastic housings with good resistance against chemicals and oils. The resistance to aggressive media should be individually tested for your application. Further details on request.