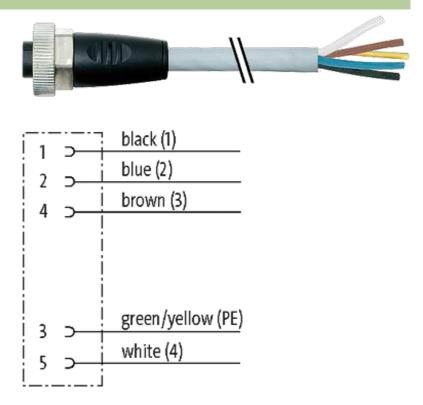

## 7/8" female 0° with cable

PUR 5x2.5 gy UL/CSA+drag chain 15m

7/8" Female straight Power cable 5-pole

Further cable lengths on request. Plastic housings with good resistance against chemicals and oils. The resistance to aggressive media should be individually tested for your application. Further details on request.

## Illustration

stay connected

- 56

Product may differ from Image