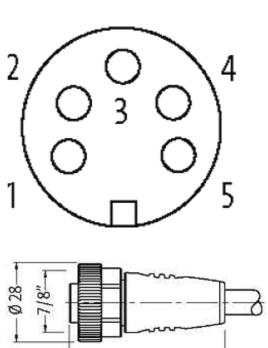

## 7/8" female 0° with cable

PUR 5x2.5 gy UL/CSA+drag chain 15m

7/8" Female straight Power cable 5-pole

Further cable lengths on request. Plastic housings with good resistance against chemicals and oils. The resistance to aggressive media should be individually tested for your application. Further details on request.

## Illustration

stay connected

- 56

Product may differ from Image