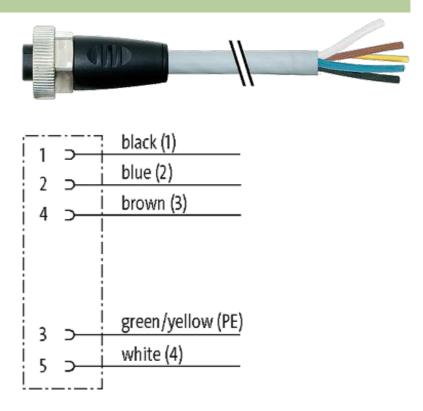

## 7/8" female 0° with cable

PUR 5x2.5 gy UL/CSA+drag chain 20m

7/8" Female straight Power cable 5-pole

Further cable lengths on request. Plastic housings with good resistance against chemicals and oils. The resistance to aggressive media should be individually tested for your application. Further details on request.

## Illustration

stay connected

- 56

Product may differ from Image