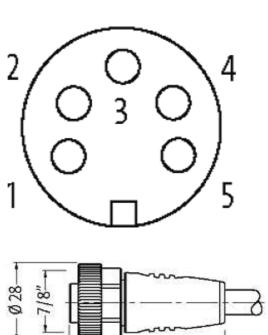

## 7/8" female 0° with cable

PUR 5x2.5 gy UL/CSA+drag chain 20m

7/8" Female straight Power cable 5-pole

Further cable lengths on request. Plastic housings with good resistance against chemicals and oils. The resistance to aggressive media should be individually tested for your application. Further details on request.

## Illustration

stay connected

- 56

Product may differ from Image