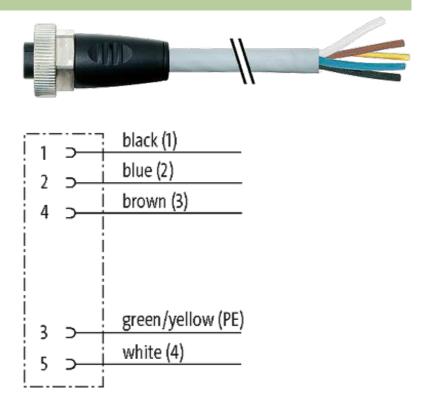

## 7/8" female 0° with cable

PUR 5x2.5 gy UL/CSA+drag chain 25m

7/8" Female straight Power cable 5-pole

Further cable lengths on request. Plastic housings with good resistance against chemicals and oils. The resistance to aggressive media should be individually tested for your application. Further details on request.

## Illustration

stay connected

- 56

Product may differ from Image