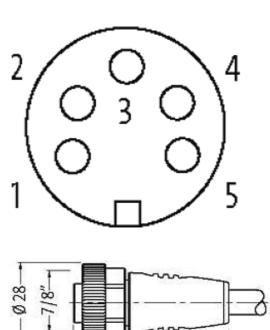

## 7/8" female 0° with cable

PUR 5x2.5 gy UL/CSA+drag chain 25m

7/8" Female straight Power cable 5-pole

Further cable lengths on request. Plastic housings with good resistance against chemicals and oils. The resistance to aggressive media should be individually tested for your application. Further details on request.

## Illustration

stay connected

- 56

Product may differ from Image