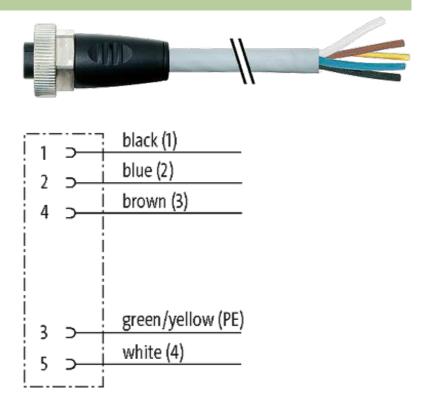

## 7/8" female 0° with cable

PUR 5x2.5 gy UL/CSA+drag chain 30m

7/8" Female straight Power cable 5-pole

Further cable lengths on request. Plastic housings with good resistance against chemicals and oils. The resistance to aggressive media should be individually tested for your application. Further details on request.

## Illustration

stay connected

- 56

Product may differ from Image