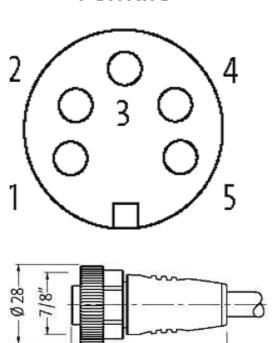

## 7/8" female 0° with cable

PUR 5x2.5 gy UL/CSA+drag chain 30m

7/8" Female straight Power cable 5-pole

Further cable lengths on request. Plastic housings with good resistance against chemicals and oils. The resistance to aggressive media should be individually tested for your application. Further details on request.

## Illustration

stay connected

- 56

Product may differ from Image