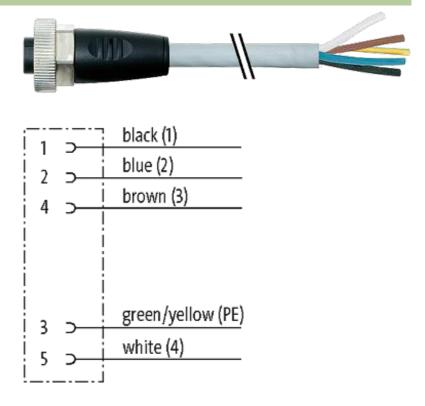

## 7/8" female 0° with cable

PUR 5x2.5 gy UL/CSA+drag chain 40m

7/8" Female straight Power cable 5-pole

Further cable lengths on request. Plastic housings with good resistance against chemicals and oils. The resistance to aggressive media should be individually tested for your application. Further details on request.