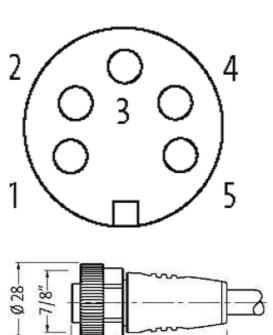

stay connected

## 7/8" female 0° with cable

PUR 5x2.5 gy UL/CSA+drag chain 40m

7/8" Female straight Power cable 5-pole

Further cable lengths on request. Plastic housings with good resistance against chemicals and oils. The resistance to aggressive media should be individually tested for your application. Further details on request.

## **Link to Product**

## Illustration





stay connected





- 56

Product may differ from Image

## **Approvals**



| ш | 01111 |  |  |  |
|---|-------|--|--|--|
|   |       |  |  |  |
|   |       |  |  |  |

| Form                        | 78021                         |  |  |  |
|-----------------------------|-------------------------------|--|--|--|
| Cables                      |                               |  |  |  |
| Cable number                | 962                           |  |  |  |
| No./diameter of wires       | 5 × 2.5 mm <sup>2</sup>       |  |  |  |
| Wire isolation              | PP (br, wh, bl, bk num, gnye) |  |  |  |
| C-track properties          | 5 Mio.                        |  |  |  |
| Jacket Color                | gray                          |  |  |  |
| Shore hardness outer jacket | 90 ± 5A                       |