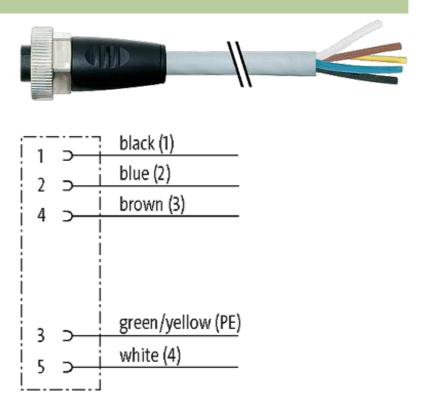

## 7/8" female 0° with cable

PUR 5x1.0 gy 1,5m

7/8" Female straight Power cable 5-pole

Further cable lengths on request. Plastic housings with good resistance against chemicals and oils. The resistance to aggressive media should be individually tested for your application. Further details on request.