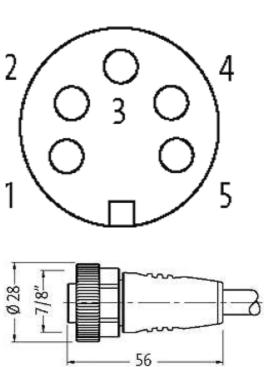

## 7/8" female 0° with cable

PUR 5x1.0 gy 1,5m

7/8" Female straight Power cable 5-pole

Further cable lengths on request. Plastic housings with good resistance against chemicals and oils. The resistance to aggressive media should be individually tested for your application. Further details on request.